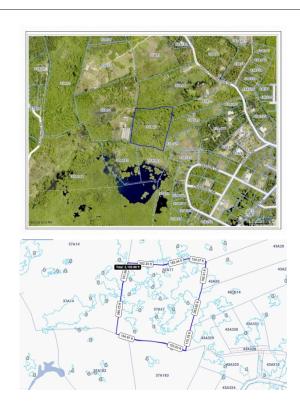

## PROPERTY DESCRIPTION

This 7 acre parcel is located in the Lookout Gardens area of Bodden Town. Good elevation and good farm land. ROW would have to be negotiated. At only \$2 per square foot, there is significant room for improved equity.

## PROPERTY FEATURES

| Views  | Inland                  |
|--------|-------------------------|
| Block  | 37A                     |
| Parcel | 17                      |
| Zoning | Low Density residential |