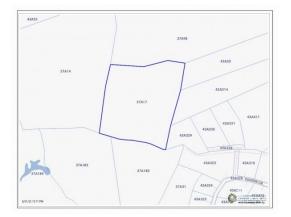

## PROPERTY DESCRIPTION

This 7 acre parcel is located in the Lookout Gardens area of Bodden Town. Good elevation and good farm land. ROW would have to be negotiated. At only \$2 per square foot, there is significant room for improved equity.

## PROPERTY FEATURES

| Views  | Inland                  |
|--------|-------------------------|
| Block  | 37A                     |
| Parcel | 17                      |
| Zoning | Low Density residential |