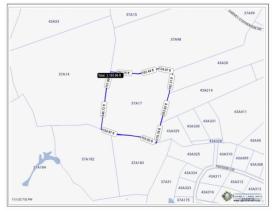

## PROPERTY DESCRIPTION

This 7 acre parcel is located in the Lookout Gardens area of Bodden Town. Good elevation and good farm land. ROW would have to be negotiated. At only \$2 per square foot, there is significant room for improved equity.

## PROPERTY FEATURES

| Views  | Inland                  |
|--------|-------------------------|
| Block  | 37A                     |
| Parcel | 17                      |
| Zoning | Low Density residential |