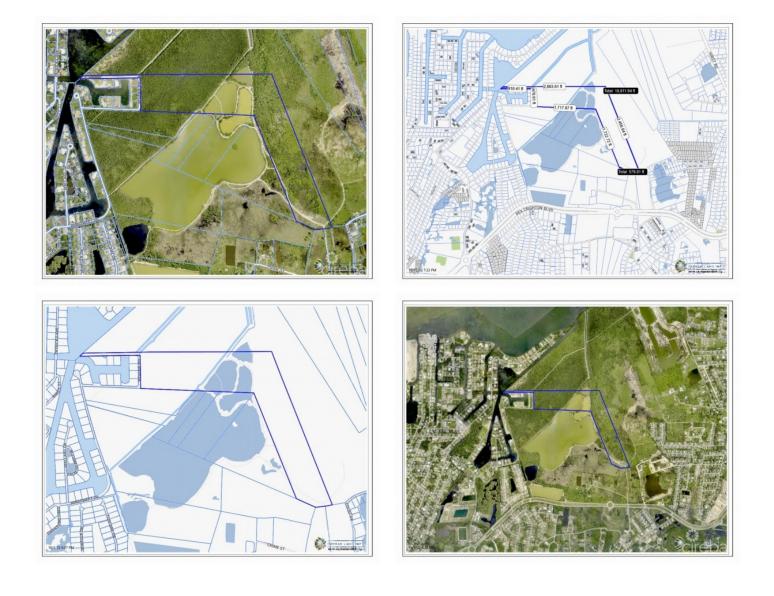

**SPOTTS NEWLANDS ACREAGE** 

Savannah, Cayman Islands

## PROPERTY DESCRIPTION

This property has significant development possibilities. There is a lake/pond on site that can be dug to provide fill for the entire property. There is an un-improved easement off the east/west bypass for direct road access. One could get approximately 120 house lots that would have significant retail value, or even better, as a middle income housing development. Property is zoned Low Density Residential.

## PROPERTY FEATURES

| Views  | Garden View             |
|--------|-------------------------|
| Block  | 24D                     |
| Parcel | 13REM1                  |
| Zoning | Low Density residential |
| Soil   | Black                   |
|        |                         |