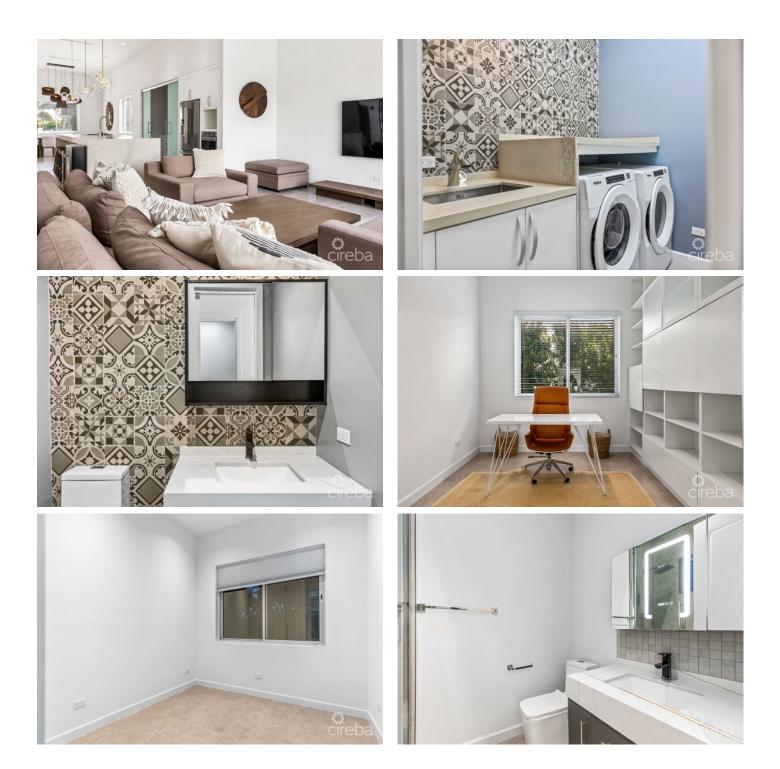

### PROPERTY DESCRIPTION

Step inside 12 Waterside Crescent, the pinnacle of island luxury living in Grand Harbour. Nestled along the serene waterfront of the Grand Harbour community, this newly constructed canal-front residence embodies sleek, custom living with bespoke details throughout the residence. Offering four bedrooms, three full bathrooms plus a half bath, and a dedicated office space, the single-story layout combines modern design with an element of softness and sophistication. Large windows and glass doors usher in waves of natural light, further enhancing the overall ambiance of 12 Waterside Crescent. Beyond the elegant interiors, a peaceful courtyard graced by a juvenile olive tree and a private pool area promise a sanctuary for both entertainment and leisure. With 71 feet of canal frontage along a 200-foot wide canal, residents revel in breathtaking waterfront views. Low-maintenance artificial turf enhances the outdoor spaces, and the 34 LG panels on the roof harness solar energy, contributing to cost savings and eco-friendly living. 12 Waterside Crescent is more than just a residence; it is an invitation to exclusive, island luxury living.