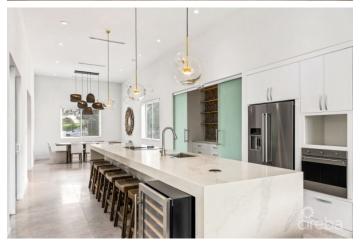

### PROPERTY DESCRIPTION

Step inside 12 Waterside Crescent, the pinnacle of island luxury living in Grand Harbour. Nestled along the serene waterfront of the Grand Harbour community, this newly constructed canal-front residence embodies sleek, custom living with bespoke details throughout the residence. Offering four bedrooms, three full bathrooms plus a half bath, and a dedicated office space, the single-story layout combines modern design with an element of softness and sophistication. Large windows and glass doors usher in waves of natural light, further enhancing the overall ambiance of 12 Waterside Crescent. Beyond the elegant interiors, a peaceful courtyard graced by a juvenile olive tree and a private pool area promise a sanctuary for both entertainment and leisure. With 71 feet of canal frontage along a 200-foot wide canal, residents revel in breathtaking waterfront views. Low-maintenance artificial turf enhances the outdoor spaces, and the 34 LG panels on the roof harness solar energy, contributing to cost savings and eco-friendly living. 12 Waterside Crescent is more than just a residence; it is an invitation to exclusive, island luxury living.