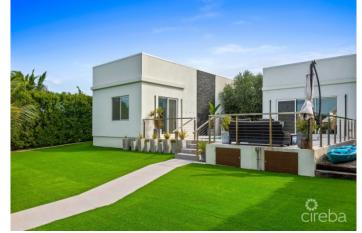

### PROPERTY DESCRIPTION

Step inside 12 Waterside Crescent, the pinnacle of island luxury living in Grand Harbour. Nestled along the serene waterfront of the Grand Harbour community, this newly constructed canal-front residence embodies sleek, custom living with bespoke details throughout the residence. Offering four bedrooms, three full bathrooms plus a half bath, and a dedicated office space, the single-story layout combines modern design with an element of softness and sophistication. Large windows and glass doors usher in waves of natural light, further enhancing the overall ambiance of 12 Waterside Crescent. Beyond the elegant interiors, a peaceful courtyard graced by a juvenile olive tree and a private pool area promise a sanctuary for both entertainment and leisure. With 71 feet of canal frontage along a 200-foot wide canal, residents revel in breathtaking waterfront views. Low-maintenance artificial turf enhances the outdoor spaces, and the 34 LG panels on the roof harness solar energy, contributing to cost savings and eco-friendly living. 12 Waterside Crescent is more than just a residence; it is an invitation to exclusive, island luxury living.