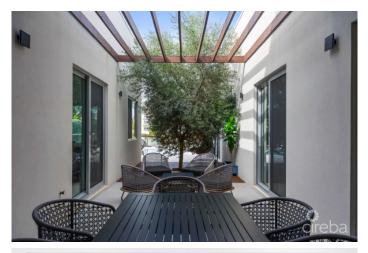

### PROPERTY DESCRIPTION

Step inside 12 Waterside Crescent, the pinnacle of island luxury living in Grand Harbour. Nestled along the serene waterfront of the Grand Harbour community, this newly constructed canal-front residence embodies sleek, custom living with bespoke details throughout the residence. Offering four bedrooms, three full bathrooms plus a half bath, and a dedicated office space, the single-story layout combines modern design with an element of softness and sophistication. Large windows and glass doors usher in waves of natural light, further enhancing the overall ambiance of 12 Waterside Crescent. Beyond the elegant interiors, a peaceful courtyard graced by a juvenile olive tree and a private pool area promise a sanctuary for both entertainment and leisure. With 71 feet of canal frontage along a 200-foot wide canal, residents revel in breathtaking waterfront views. Low-maintenance artificial turf enhances the outdoor spaces, and the 34 LG panels on the roof harness solar energy, contributing to cost savings and eco-friendly living. 12 Waterside Crescent is more than just a residence; it is an invitation to exclusive, island luxury living.