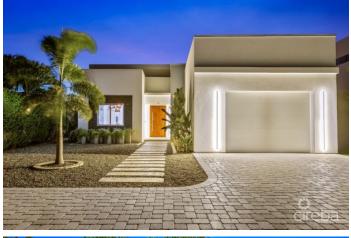

### PROPERTY DESCRIPTION

Step inside 12 Waterside Crescent, the pinnacle of island luxury living in Grand Harbour. Nestled along the serene waterfront of the Grand Harbour community, this newly constructed canal-front residence embodies sleek, custom living with bespoke details throughout the residence. Offering four bedrooms, three full bathrooms plus a half bath, and a dedicated office space, the single-story layout combines modern design with an element of softness and sophistication. Large windows and glass doors usher in waves of natural light, further enhancing the overall ambiance of 12 Waterside Crescent. Beyond the elegant interiors, a peaceful courtyard graced by a juvenile olive tree and a private pool area promise a sanctuary for both entertainment and leisure. With 71 feet of canal frontage along a 200-foot wide canal, residents revel in breathtaking waterfront views. Low-maintenance artificial turf enhances the outdoor spaces, and the 34 LG panels on the roof harness solar energy, contributing to cost savings and eco-friendly living. 12 Waterside Crescent is more than just a residence; it is an invitation to exclusive, island luxury living.