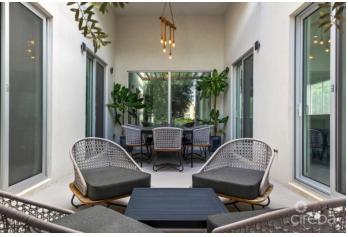

### PROPERTY DESCRIPTION

Step inside 12 Waterside Crescent, the pinnacle of island luxury living in Grand Harbour. Nestled along the serene waterfront of the Grand Harbour community, this newly constructed canal-front residence embodies sleek, custom living with bespoke details throughout the residence. Offering four bedrooms, three full bathrooms plus a half bath, and a dedicated office space, the single-story layout combines modern design with an element of softness and sophistication. Large windows and glass doors usher in waves of natural light, further enhancing the overall ambiance of 12 Waterside Crescent. Beyond the elegant interiors, a peaceful courtyard graced by a juvenile olive tree and a private pool area promise a sanctuary for both entertainment and leisure. With 71 feet of canal frontage along a 200-foot wide canal, residents revel in breathtaking waterfront views. Low-maintenance artificial turf enhances the outdoor spaces, and the 34 LG panels on the roof harness solar energy, contributing to cost savings and eco-friendly living. 12 Waterside Crescent is more than just a residence; it is an invitation to exclusive, island luxury living.