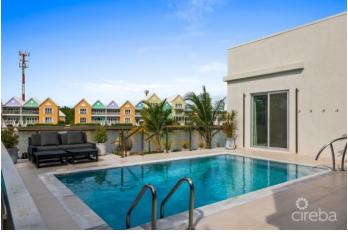

### PROPERTY DESCRIPTION

Step inside 12 Waterside Crescent, the pinnacle of island luxury living in Grand Harbour. Nestled along the serene waterfront of the Grand Harbour community, this newly constructed canal-front residence embodies sleek, custom living with bespoke details throughout the residence. Offering four bedrooms, three full bathrooms plus a half bath, and a dedicated office space, the single-story layout combines modern design with an element of softness and sophistication. Large windows and glass doors usher in waves of natural light, further enhancing the overall ambiance of 12 Waterside Crescent. Beyond the elegant interiors, a peaceful courtyard graced by a juvenile olive tree and a private pool area promise a sanctuary for both entertainment and leisure. With 71 feet of canal frontage along a 200-foot wide canal, residents revel in breathtaking waterfront views. Low-maintenance artificial turf enhances the outdoor spaces, and the 34 LG panels on the roof harness solar energy, contributing to cost savings and eco-friendly living. 12 Waterside Crescent is more than just a residence; it is an invitation to exclusive, island luxury living.