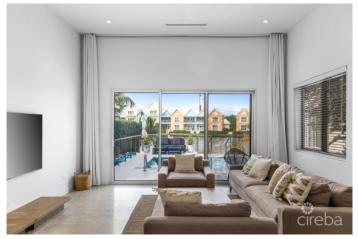

### PROPERTY DESCRIPTION

Step inside 12 Waterside Crescent, the pinnacle of island luxury living in Grand Harbour. Nestled along the serene waterfront of the Grand Harbour community, this newly constructed canal-front residence embodies sleek, custom living with bespoke details throughout the residence. Offering four bedrooms, three full bathrooms plus a half bath, and a dedicated office space, the single-story layout combines modern design with an element of softness and sophistication. Large windows and glass doors usher in waves of natural light, further enhancing the overall ambiance of 12 Waterside Crescent. Beyond the elegant interiors, a peaceful courtyard graced by a juvenile olive tree and a private pool area promise a sanctuary for both entertainment and leisure. With 71 feet of canal frontage along a 200-foot wide canal, residents revel in breathtaking waterfront views. Low-maintenance artificial turf enhances the outdoor spaces, and the 34 LG panels on the roof harness solar energy, contributing to cost savings and eco-friendly living. 12 Waterside Crescent is more than just a residence; it is an invitation to exclusive, island luxury living.