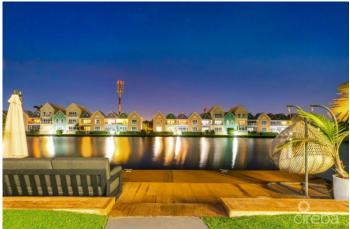

### PROPERTY DESCRIPTION

Step inside 12 Waterside Crescent, the pinnacle of island luxury living in Grand Harbour. Nestled along the serene waterfront of the Grand Harbour community, this newly constructed canal-front residence embodies sleek, custom living with bespoke details throughout the residence. Offering four bedrooms, three full bathrooms plus a half bath, and a dedicated office space, the single-story layout combines modern design with an element of softness and sophistication. Large windows and glass doors usher in waves of natural light, further enhancing the overall ambiance of 12 Waterside Crescent. Beyond the elegant interiors, a peaceful courtyard graced by a juvenile olive tree and a private pool area promise a sanctuary for both entertainment and leisure. With 71 feet of canal frontage along a 200-foot wide canal, residents revel in breathtaking waterfront views. Low-maintenance artificial turf enhances the outdoor spaces, and the 34 LG panels on the roof harness solar energy, contributing to cost savings and eco-friendly living. 12 Waterside Crescent is more than just a residence; it is an invitation to exclusive, island luxury living.