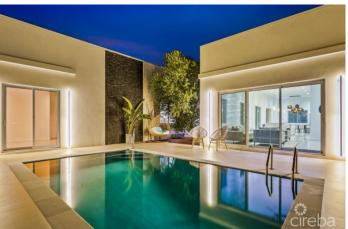

### PROPERTY DESCRIPTION

Step inside 12 Waterside Crescent, the pinnacle of island luxury living in Grand Harbour. Nestled along the serene waterfront of the Grand Harbour community, this newly constructed canal-front residence embodies sleek, custom living with bespoke details throughout the residence. Offering four bedrooms, three full bathrooms plus a half bath, and a dedicated office space, the single-story layout combines modern design with an element of softness and sophistication. Large windows and glass doors usher in waves of natural light, further enhancing the overall ambiance of 12 Waterside Crescent. Beyond the elegant interiors, a peaceful courtyard graced by a juvenile olive tree and a private pool area promise a sanctuary for both entertainment and leisure. With 71 feet of canal frontage along a 200-foot wide canal, residents revel in breathtaking waterfront views. Low-maintenance artificial turf enhances the outdoor spaces, and the 34 LG panels on the roof harness solar energy, contributing to cost savings and eco-friendly living. 12 Waterside Crescent is more than just a residence; it is an invitation to exclusive, island luxury living.