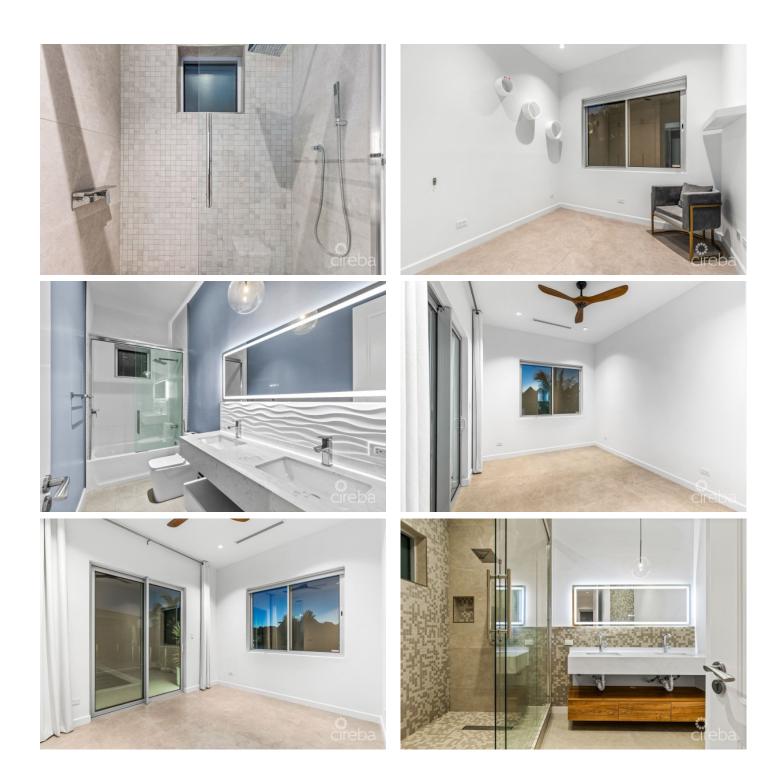

### PROPERTY DESCRIPTION

Step inside 12 Waterside Crescent, the pinnacle of island luxury living in Grand Harbour. Nestled along the serene waterfront of the Grand Harbour community, this newly constructed canal-front residence embodies sleek, custom living with bespoke details throughout the residence. Offering four bedrooms, three full bathrooms plus a half bath, and a dedicated office space, the single-story layout combines modern design with an element of softness and sophistication. Large windows and glass doors usher in waves of natural light, further enhancing the overall ambiance of 12 Waterside Crescent. Beyond the elegant interiors, a peaceful courtyard graced by a juvenile olive tree and a private pool area promise a sanctuary for both entertainment and leisure. With 71 feet of canal frontage along a 200-foot wide canal, residents revel in breathtaking waterfront views. Low-maintenance artificial turf enhances the outdoor spaces, and the 34 LG panels on the roof harness solar energy, contributing to cost savings and eco-friendly living. 12 Waterside Crescent is more than just a residence; it is an invitation to exclusive, island luxury living.