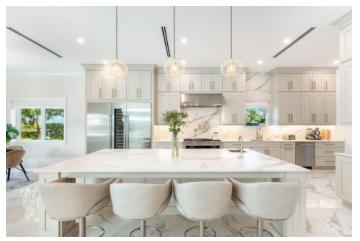

## PROPERTY DESCRIPTION

Nestled in the Bimini Drive gated community, this Grand Harbour waterfront estate is a newly constructed masterpiece. It seamlessly blends Caymanian and French design, creating a true symbol of luxury and sophistication. This incredible home is the recipient of 4 highly coveted international Caribbean Property Awards including Best Kitchen Design Cayman Islands, Best Residential Property Cayman Islands, Best Residential Interior Private Residence Cayman Islands and Best Kitchen Design in the Americas. Every detail of this West Indian Coastal home reflects a commitment to elegant, yet comfortable, modern family living and entertaining. Upon entering the Great Room, your senses are immediately captivated by the 16' high custom-carved ceilings, a testament to the artistry of Cayman's master craftsmen. Floor-to-ceiling glass sliding doors bathe the room in natural light, offering breathtaking water views and effortlessly connecting the interior with the serene surroundings. The heart of this residence lies in its expansive open-plan chef's kitchen, enhanced with custom-milled cabinetry and top-of-the-line Miele appliances. The kitchen boasts a huge Quartz breakfast bar, perfect for entertaining and gathering. There is a charming breakfast nook with water views, and an elegant dining room for formal occasions. For those who relish alfresco dining, an outdoor entertainment area overlooking the waterfront, complete with a kitchen and pizza oven, provides the perfect setting. The ground floor features two generously sized bedrooms, a home office/playroom, and 1 ½ bathrooms, complemented by a wellequipped utility room leading to an oversized garage. The pièce de résistance is the 34' tower, housing a grand staircase carved from Italian marble that fills the space with natural light, adding a touch of grandeur to the home. Upstairs, the master suite offers breathtaking North Sound seascapes from its expansive balcony. The suite includes a spacious dressing ro... View More