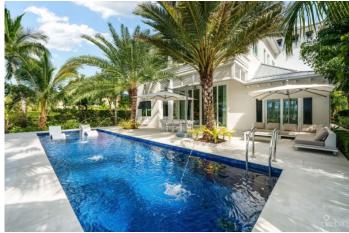

## PROPERTY DESCRIPTION

Nestled in the Bimini Drive gated community, this Grand Harbour waterfront estate is a newly constructed masterpiece. It seamlessly blends Caymanian and French design, creating a true symbol of luxury and sophistication. This incredible home is the recipient of 4 highly coveted international Caribbean Property Awards including Best Kitchen Design Cayman Islands, Best Residential Property Cayman Islands, Best Residential Interior Private Residence Cayman Islands and Best Kitchen Design in the Americas. Every detail of this West Indian Coastal home reflects a commitment to elegant, yet comfortable, modern family living and entertaining. Upon entering the Great Room, your senses are immediately captivated by the 16' high custom-carved ceilings, a testament to the artistry of Cayman's master craftsmen. Floor-to-ceiling glass sliding doors bathe the room in natural light, offering breathtaking water views and effortlessly connecting the interior with the serene surroundings. The heart of this residence lies in its expansive open-plan chef's kitchen, enhanced with custom-milled cabinetry and top-of-the-line Miele appliances. The kitchen boasts a huge Quartz breakfast bar, perfect for entertaining and gathering. There is a charming breakfast nook with water views, and an elegant dining room for formal occasions. For those who relish alfresco dining, an outdoor entertainment area overlooking the waterfront, complete with a kitchen and pizza oven, provides the perfect setting. The ground floor features two generously sized bedrooms, a home office/playroom, and 1 ½ bathrooms, complemented by a wellequipped utility room leading to an oversized garage. The pièce de résistance is the 34' tower, housing a grand staircase carved from Italian marble that fills the space with natural light, adding a touch of grandeur to the home. Upstairs, the master suite offers breathtaking North Sound seascapes from its expansive balcony. The suite includes a spacious dressing ro... View More