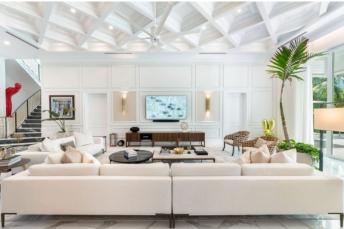

## PROPERTY DESCRIPTION

Nestled in the Bimini Drive gated community, this Grand Harbour waterfront estate is a newly constructed masterpiece. It seamlessly blends Caymanian and French design, creating a true symbol of luxury and sophistication. This incredible home is the recipient of 4 highly coveted international Caribbean Property Awards including Best Kitchen Design Cayman Islands, Best Residential Property Cayman Islands, Best Residential Interior Private Residence Cayman Islands and Best Kitchen Design in the Americas. Every detail of this West Indian Coastal home reflects a commitment to elegant, yet comfortable, modern family living and entertaining. Upon entering the Great Room, your senses are immediately captivated by the 16' high custom-carved ceilings, a testament to the artistry of Cayman's master craftsmen. Floor-to-ceiling glass sliding doors bathe the room in natural light, offering breathtaking water views and effortlessly connecting the interior with the serene surroundings. The heart of this residence lies in its expansive open-plan chef's kitchen, enhanced with custom-milled cabinetry and top-of-the-line Miele appliances. The kitchen boasts a huge Quartz breakfast bar, perfect for entertaining and gathering. There is a charming breakfast nook with water views, and an elegant dining room for formal occasions. For those who relish alfresco dining, an outdoor entertainment area overlooking the waterfront, complete with a kitchen and pizza oven, provides the perfect setting. The ground floor features two generously sized bedrooms, a home office/playroom, and 1 ½ bathrooms, complemented by a wellequipped utility room leading to an oversized garage. The pièce de résistance is the 34' tower, housing a grand staircase carved from Italian marble that fills the space with natural light, adding a touch of grandeur to the home. Upstairs, the master suite offers breathtaking North Sound seascapes from its expansive balcony. The suite includes a spacious dressing ro... View More