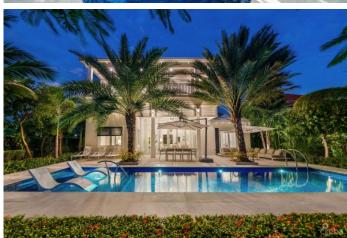

## PROPERTY DESCRIPTION

Nestled in the Bimini Drive gated community, this Grand Harbour waterfront estate is a newly constructed masterpiece. It seamlessly blends Caymanian and French design, creating a true symbol of luxury and sophistication. This incredible home is the recipient of 4 highly coveted international Caribbean Property Awards including Best Kitchen Design Cayman Islands, Best Residential Property Cayman Islands, Best Residential Interior Private Residence Cayman Islands and Best Kitchen Design in the Americas. Every detail of this West Indian Coastal home reflects a commitment to elegant, yet comfortable, modern family living and entertaining. Upon entering the Great Room, your senses are immediately captivated by the 16' high custom-carved ceilings, a testament to the artistry of Cayman's master craftsmen. Floor-to-ceiling glass sliding doors bathe the room in natural light, offering breathtaking water views and effortlessly connecting the interior with the serene surroundings. The heart of this residence lies in its expansive open-plan chef's kitchen, enhanced with custom-milled cabinetry and top-of-the-line Miele appliances. The kitchen boasts a huge Quartz breakfast bar, perfect for entertaining and gathering. There is a charming breakfast nook with water views, and an elegant dining room for formal occasions. For those who relish alfresco dining, an outdoor entertainment area overlooking the waterfront, complete with a kitchen and pizza oven, provides the perfect setting. The ground floor features two generously sized bedrooms, a home office/playroom, and 1 ½ bathrooms, complemented by a wellequipped utility room leading to an oversized garage. The pièce de résistance is the 34' tower, housing a grand staircase carved from Italian marble that fills the space with natural light, adding a touch of grandeur to the home. Upstairs, the master suite offers breathtaking North Sound seascapes from its expansive balcony. The suite includes a spacious dressing ro... View More