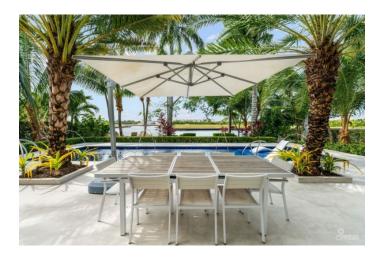

## PROPERTY DESCRIPTION

Nestled in the Bimini Drive gated community, this Grand Harbour waterfront estate is a newly constructed masterpiece. It seamlessly blends Caymanian and French design, creating a true symbol of luxury and sophistication. This incredible home is the recipient of 4 highly coveted international Caribbean Property Awards including Best Kitchen Design Cayman Islands, Best Residential Property Cayman Islands, Best Residential Interior Private Residence Cayman Islands and Best Kitchen Design in the Americas. Every detail of this West Indian Coastal home reflects a commitment to elegant, yet comfortable, modern family living and entertaining. Upon entering the Great Room, your senses are immediately captivated by the 16' high custom-carved ceilings, a testament to the artistry of Cayman's master craftsmen. Floor-to-ceiling glass sliding doors bathe the room in natural light, offering breathtaking water views and effortlessly connecting the interior with the serene surroundings. The heart of this residence lies in its expansive open-plan chef's kitchen, enhanced with custom-milled cabinetry and top-of-the-line Miele appliances. The kitchen boasts a huge Quartz breakfast bar, perfect for entertaining and gathering. There is a charming breakfast nook with water views, and an elegant dining room for formal occasions. For those who relish alfresco dining, an outdoor entertainment area overlooking the waterfront, complete with a kitchen and pizza oven, provides the perfect setting. The ground floor features two generously sized bedrooms, a home office/playroom, and 1 ½ bathrooms, complemented by a wellequipped utility room leading to an oversized garage. The pièce de résistance is the 34' tower, housing a grand staircase carved from Italian marble that fills the space with natural light, adding a touch of grandeur to the home. Upstairs, the master suite offers breathtaking North Sound seascapes from its expansive balcony. The suite includes a spacious dressing ro... View More