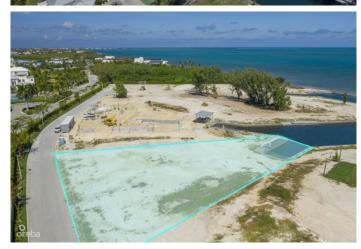

## PROPERTY DESCRIPTION

Situated in the prestigious Diamonds Edge gated community, this location is nestled between the exclusive Lalique Point in Crystal Harbour and the North Sound Golf Club. This enchanting house lot offers a generous 0.62 acres of prime land, making it one of the most attractively priced lots in the area. Prepare to be captivated by the unobstructed panoramic ocean views that greet you each day. With the lot elevated 8 feet above sea level, you can enjoy breathtaking vistas while feeling a sense of security and tranquility. Immerse yourself in the soothing ambiance as you relax by the native stone sea wall, which embraces the oceanfront canals and ensures long-term reinforcement and stability. Security is of utmost importance here, as the community boasts 24-hour manned and gated security, providing you with peace of mind. For those with a passion for boating, direct boat access from the property allows you to effortlessly explore the pristine waters of the North Sound. The lot is adorned with a high-end cantilevered 8ft dock, adding a touch of elegance to your waterfront experience. The meticulously designed streetscaping enhances the aesthetic appeal of the community, creating an atmosphere of refined beauty. Located on the sought-after Seven Mile Beach corridor, this lot benefits from its prime position, granting easy access to the island's best restaurants, vibrant Camana Bay, and an array of amenities. This exceptional house lot in Diamonds Edge presents an incredible opportunity to own a piece of paradise. With its affordable price, unbeatable location, awe-inspiring views, and top-notch amenities close by, it truly embodies the essence of luxury living in Grand Cayman. Don't miss the chance to turn your dream of island living into a reality.

# PROPERTY FEATURES

Views Canal Front

Block 17A Parcel 363

Zoning Hotel/Tourism

Sea Frontage 47
Soil Marl