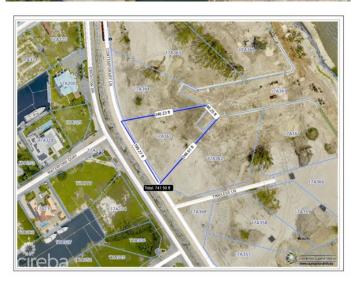

### PROPERTY DETAILS

Price: US\$2,375,000 MLS#: 416911 Type: Land Listing Type: Low Density ResidentialStatus: Current Width: 171

Depth: 229 Acres: 0.6162

# PROPERTY FEATURES

Views Canal Front

Block 17A Parcel 363

Zoning Hotel/Tourism

Sea Frontage 47
Soil Marl