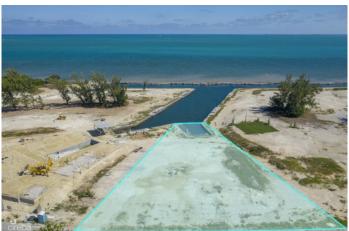

## PROPERTY DESCRIPTION

Situated in the prestigious Diamonds Edge gated community, this location is nestled between the exclusive Lalique Point in Crystal Harbour and the North Sound Golf Club. This enchanting house lot offers a generous 0.62 acres of prime land, making it one of the most attractively priced lots in the area. Prepare to be captivated by the unobstructed panoramic ocean views that greet you each day. With the lot elevated 8 feet above sea level, you can enjoy breathtaking vistas while feeling a sense of security and tranquility. Immerse yourself in the soothing ambiance as you relax by the native stone sea wall, which embraces the oceanfront canals and ensures long-term reinforcement and stability. Security is of utmost importance here, as the community boasts 24-hour manned and gated security, providing you with peace of mind. For those with a passion for boating, direct boat access from the property allows you to effortlessly explore the pristine waters of the North Sound. The lot is adorned with a high-end cantilevered 8ft dock, adding a touch of elegance to your waterfront experience. The meticulously designed streetscaping enhances the aesthetic appeal of the community, creating an atmosphere of refined beauty. Located on the sought-after Seven Mile Beach corridor, this lot benefits from its prime position, granting easy access to the island's best restaurants, vibrant Camana Bay, and an array of amenities. This exceptional house lot in Diamonds Edge presents an incredible opportunity to own a piece of paradise. With its affordable price, unbeatable location, awe-inspiring views, and top-notch amenities close by, it truly embodies the essence of luxury living in Grand Cayman. Don't miss the chance to turn your dream of island living into a reality.