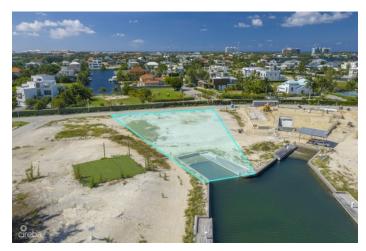

## PROPERTY DESCRIPTION

Situated in the prestigious Diamonds Edge gated community, this location is nestled between the exclusive Lalique Point in Crystal Harbour and the North Sound Golf Club. This enchanting house lot offers a generous 0.62 acres of prime land, making it one of the most attractively priced lots in the area. Prepare to be captivated by the unobstructed panoramic ocean views that greet you each day. With the lot elevated 8 feet above sea level, you can enjoy breathtaking vistas while feeling a sense of security and tranquility. Immerse yourself in the soothing ambiance as you relax by the native stone sea wall, which embraces the oceanfront canals and ensures long-term reinforcement and stability. Security is of utmost importance here, as the community boasts 24-hour manned and gated security, providing you with peace of mind. For those with a passion for boating, direct boat access from the property allows you to effortlessly explore the pristine waters of the North Sound. The lot is adorned with a high-end cantilevered 8ft dock, adding a touch of elegance to your waterfront experience. The meticulously designed streetscaping enhances the aesthetic appeal of the community, creating an atmosphere of refined beauty. Located on the sought-after Seven Mile Beach corridor, this lot benefits from its prime position, granting easy access to the island's best restaurants, vibrant Camana Bay, and an array of amenities. This exceptional house lot in Diamonds Edge presents an incredible opportunity to own a piece of paradise. With its affordable price, unbeatable location, awe-inspiring views, and top-notch amenities close by, it truly embodies the essence of luxury living in Grand Cayman. Don't miss the chance to turn your dream of island living into a reality.

# PROPERTY FEATURES

Views Canal Front

Block 17A Parcel 363

Zoning Hotel/Tourism

Sea Frontage 47
Soil Marl