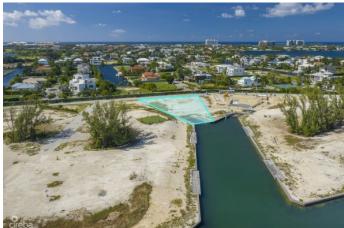

## PROPERTY DESCRIPTION

Situated in the prestigious Diamonds Edge gated community, this location is nestled between the exclusive Lalique Point in Crystal Harbour and the North Sound Golf Club. This enchanting house lot offers a generous 0.62 acres of prime land, making it one of the most attractively priced lots in the area. Prepare to be captivated by the unobstructed panoramic ocean views that greet you each day. With the lot elevated 8 feet above sea level, you can enjoy breathtaking vistas while feeling a sense of security and tranquility. Immerse yourself in the soothing ambiance as you relax by the native stone sea wall, which embraces the oceanfront canals and ensures long-term reinforcement and stability. Security is of utmost importance here, as the community boasts 24-hour manned and gated security, providing you with peace of mind. For those with a passion for boating, direct boat access from the property allows you to effortlessly explore the pristine waters of the North Sound. The lot is adorned with a high-end cantilevered 8ft dock, adding a touch of elegance to your waterfront experience. The meticulously designed streetscaping enhances the aesthetic appeal of the community, creating an atmosphere of refined beauty. Located on the sought-after Seven Mile Beach corridor, this lot benefits from its prime position, granting easy access to the island's best restaurants, vibrant Camana Bay, and an array of amenities. This exceptional house lot in Diamonds Edge presents an incredible opportunity to own a piece of paradise. With its affordable price, unbeatable location, awe-inspiring views, and top-notch amenities close by, it truly embodies the essence of luxury living in Grand Cayman. Don't miss the chance to turn your dream of island living into a reality.