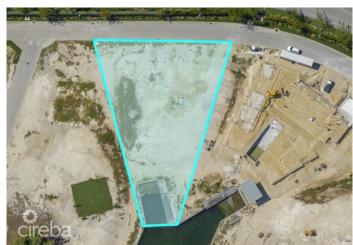

## PROPERTY DESCRIPTION

Situated in the prestigious Diamonds Edge gated community, this location is nestled between the exclusive Lalique Point in Crystal Harbour and the North Sound Golf Club. This enchanting house lot offers a generous 0.62 acres of prime land, making it one of the most attractively priced lots in the area. Prepare to be captivated by the unobstructed panoramic ocean views that greet you each day. With the lot elevated 8 feet above sea level, you can enjoy breathtaking vistas while feeling a sense of security and tranquility. Immerse yourself in the soothing ambiance as you relax by the native stone sea wall, which embraces the oceanfront canals and ensures long-term reinforcement and stability. Security is of utmost importance here, as the community boasts 24-hour manned and gated security, providing you with peace of mind. For those with a passion for boating, direct boat access from the property allows you to effortlessly explore the pristine waters of the North Sound. The lot is adorned with a high-end cantilevered 8ft dock, adding a touch of elegance to your waterfront experience. The meticulously designed streetscaping enhances the aesthetic appeal of the community, creating an atmosphere of refined beauty. Located on the sought-after Seven Mile Beach corridor, this lot benefits from its prime position, granting easy access to the island's best restaurants, vibrant Camana Bay, and an array of amenities. This exceptional house lot in Diamonds Edge presents an incredible opportunity to own a piece of paradise. With its affordable price, unbeatable location, awe-inspiring views, and top-notch amenities close by, it truly embodies the essence of luxury living in Grand Cayman. Don't miss the chance to turn your dream of island living into a reality.

# PROPERTY FEATURES

Views Canal Front

Block 17A Parcel 363

Zoning Hotel/Tourism

Sea Frontage 47
Soil Marl