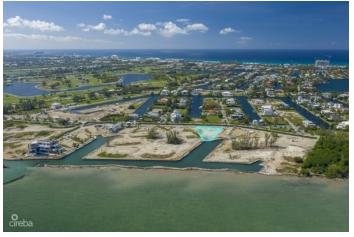

## PROPERTY DESCRIPTION

Situated in the prestigious Diamonds Edge gated community, this location is nestled between the exclusive Lalique Point in Crystal Harbour and the North Sound Golf Club. This enchanting house lot offers a generous 0.62 acres of prime land, making it one of the most attractively priced lots in the area. Prepare to be captivated by the unobstructed panoramic ocean views that greet you each day. With the lot elevated 8 feet above sea level, you can enjoy breathtaking vistas while feeling a sense of security and tranquility. Immerse yourself in the soothing ambiance as you relax by the native stone sea wall, which embraces the oceanfront canals and ensures long-term reinforcement and stability. Security is of utmost importance here, as the community boasts 24-hour manned and gated security, providing you with peace of mind. For those with a passion for boating, direct boat access from the property allows you to effortlessly explore the pristine waters of the North Sound. The lot is adorned with a high-end cantilevered 8ft dock, adding a touch of elegance to your waterfront experience. The meticulously designed streetscaping enhances the aesthetic appeal of the community, creating an atmosphere of refined beauty. Located on the sought-after Seven Mile Beach corridor, this lot benefits from its prime position, granting easy access to the island's best restaurants, vibrant Camana Bay, and an array of amenities. This exceptional house lot in Diamonds Edge presents an incredible opportunity to own a piece of paradise. With its affordable price, unbeatable location, awe-inspiring views, and top-notch amenities close by, it truly embodies the essence of luxury living in Grand Cayman. Don't miss the chance to turn your dream of island living into a reality.