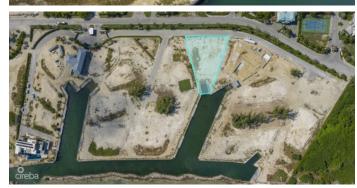

## PROPERTY DESCRIPTION

Situated in the prestigious Diamonds Edge gated community, this location is nestled between the exclusive Lalique Point in Crystal Harbour and the North Sound Golf Club. This enchanting house lot offers a generous 0.62 acres of prime land, making it one of the most attractively priced lots in the area. Prepare to be captivated by the unobstructed panoramic ocean views that greet you each day. With the lot elevated 8 feet above sea level, you can enjoy breathtaking vistas while feeling a sense of security and tranquility. Immerse yourself in the soothing ambiance as you relax by the native stone sea wall, which embraces the oceanfront canals and ensures long-term reinforcement and stability. Security is of utmost importance here, as the community boasts 24-hour manned and gated security, providing you with peace of mind. For those with a passion for boating, direct boat access from the property allows you to effortlessly explore the pristine waters of the North Sound. The lot is adorned with a high-end cantilevered 8ft dock, adding a touch of elegance to your waterfront experience. The meticulously designed streetscaping enhances the aesthetic appeal of the community, creating an atmosphere of refined beauty. Located on the sought-after Seven Mile Beach corridor, this lot benefits from its prime position, granting easy access to the island's best restaurants, vibrant Camana Bay, and an array of amenities. This exceptional house lot in Diamonds Edge presents an incredible opportunity to own a piece of paradise. With its affordable price, unbeatable location, awe-inspiring views, and top-notch amenities close by, it truly embodies the essence of luxury living in Grand Cayman. Don't miss the chance to turn your dream of island living into a reality.

# PROPERTY FEATURES

Views Canal Front

Block 17A Parcel 363

Zoning Hotel/Tourism

Sea Frontage 47
Soil Marl