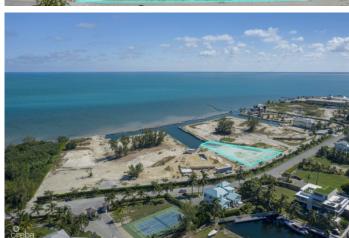

## PROPERTY DESCRIPTION

Situated in the prestigious Diamonds Edge gated community, this location is nestled between the exclusive Lalique Point in Crystal Harbour and the North Sound Golf Club. This enchanting house lot offers a generous 0.62 acres of prime land, making it one of the most attractively priced lots in the area. Prepare to be captivated by the unobstructed panoramic ocean views that greet you each day. With the lot elevated 8 feet above sea level, you can enjoy breathtaking vistas while feeling a sense of security and tranquility. Immerse yourself in the soothing ambiance as you relax by the native stone sea wall, which embraces the oceanfront canals and ensures long-term reinforcement and stability. Security is of utmost importance here, as the community boasts 24-hour manned and gated security, providing you with peace of mind. For those with a passion for boating, direct boat access from the property allows you to effortlessly explore the pristine waters of the North Sound. The lot is adorned with a high-end cantilevered 8ft dock, adding a touch of elegance to your waterfront experience. The meticulously designed streetscaping enhances the aesthetic appeal of the community, creating an atmosphere of refined beauty. Located on the sought-after Seven Mile Beach corridor, this lot benefits from its prime position, granting easy access to the island's best restaurants, vibrant Camana Bay, and an array of amenities. This exceptional house lot in Diamonds Edge presents an incredible opportunity to own a piece of paradise. With its affordable price, unbeatable location, awe-inspiring views, and top-notch amenities close by, it truly embodies the essence of luxury living in Grand Cayman. Don't miss the chance to turn your dream of island living into a reality.