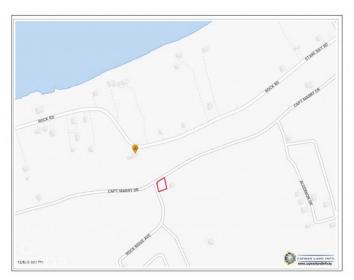

# LARGE CAYMAN BRAC BLUFF LOT - CAPT MABRY DR

Cayman Brac, Cayman Islands

## PROPERTY DESCRIPTION

Calling all savvy investors! Take advantage of this spectacular opportunity. Beautiful corner Bluff Lot featuring 11,195sqft. Offering 100% stamp duty and import duty waivers making it easy to purchase and build in Cayman Brac. Act swiftly and secure your piece of paradise today!

### PROPERTY FEATURES

Views Garden View

Block 99A Parcel 364

Zoning Low Density residential

Soil Rock