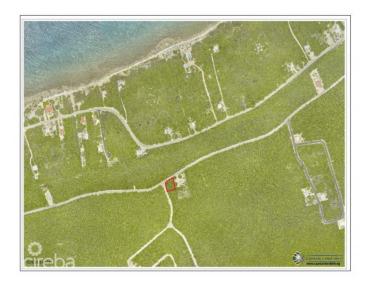

# LARGE CAYMAN BRAC BLUFF LOT - CAPT MABRY DR

Cayman Brac, Cayman Islands

## PROPERTY DESCRIPTION

Calling all savvy investors! Take advantage of this spectacular opportunity. Beautiful corner Bluff Lot featuring 11,195sqft. Offering 100% stamp duty and import duty waivers making it easy to purchase and build in Cayman Brac. Act swiftly and secure your piece of paradise today!

### PROPERTY FEATURES

Views Garden View

Block 99A Parcel 364

Zoning Low Density residential

Soil Rock