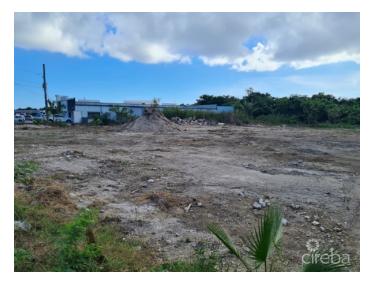

# PROPERTY DESCRIPTION

This is a rare opportunity to purchase incredible land located for Prime Development with massive road footage of approximately 325 ft in a very sought after area. Just off the CNB round-about and across from Midtown Plaza on Elgin Avenue, this land is in a busy and popular area and has multiple options for development, including a commercial office building or shopping plaza and beyond. For example, more specifically, it could cater to retail, banks, professional services, supermarkets, health care, car dealerships etcetera...a realm of possibilities... The parcel is cleared and ready for development. Map taken from CI Lands and Registry