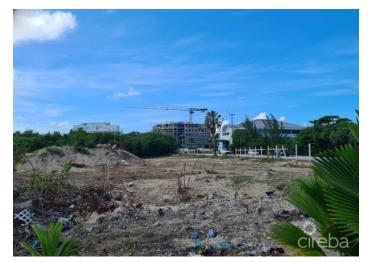

# PROPERTY DESCRIPTION

This is a rare opportunity to purchase incredible land located for Prime Development with massive road footage of approximately 325 ft in a very sought after area. Just off the CNB round-about and across from Midtown Plaza on Elgin Avenue, this land is in a busy and popular area and has multiple options for development, including a commercial office building or shopping plaza and beyond. For example, more specifically, it could cater to retail, banks, professional services, supermarkets, health care, car dealerships etcetera...a realm of possibilities... The parcel is cleared and ready for development. Map taken from CI Lands and Registry