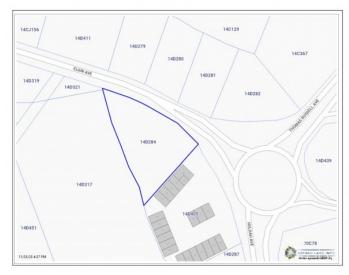

# PROPERTY DESCRIPTION

This is a rare opportunity to purchase incredible land located for Prime Development with massive road footage of approximately 325 ft in a very sought after area. Just off the CNB round-about and across from Midtown Plaza on Elgin Avenue, this land is in a busy and popular area and has multiple options for development, including a commercial office building or shopping plaza and beyond. For example, more specifically, it could cater to retail, banks, professional services, supermarkets, health care, car dealerships etcetera...a realm of possibilities... The parcel is cleared and ready for development. Map taken from CI Lands and Registry

# PROPERTY FEATURES

Views Inland
Block 14D
Parcel 284

Zoning Commercial

Road Frontage 325