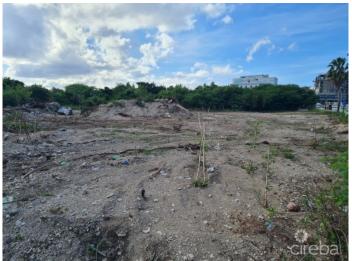

# PROPERTY DESCRIPTION

This is a rare opportunity to purchase incredible land located for Prime Development with massive road footage of approximately 325 ft in a very sought after area. Just off the CNB round-about and across from Midtown Plaza on Elgin Avenue, this land is in a busy and popular area and has multiple options for development, including a commercial office building or shopping plaza and beyond. For example, more specifically, it could cater to retail, banks, professional services, supermarkets, health care, car dealerships etcetera...a realm of possibilities... The parcel is cleared and ready for development. Map taken from CI Lands and Registry