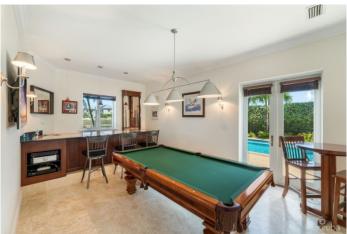

### PROPERTY DESCRIPTION

Nestled in the sought-after neighborhood of Crystal Harbour, this two-story, 4-bedroom, 4.5 bath home is designed for outdoor living with perfectly landscaped gardens, swimming pool, private screened in porch and private boat dock. The first floor's open living area boasts high ceilings, where the living room and dining room flow into the kitchen. The kitchen is equipped with stainless steel Monogram appliances, a gas cook top, and a wine refrigerator. The master has an ensuite bathroom with separate shower and soaking bathtub. Custom-built walk-in closet complete the master suite. A separate office on the second floor. A large double car garage and separate laundry room on the ground floor. A bar with a pool table completes the ground floor. This exclusive gated canal front community is situated on the North Sound in close proximity to the North Sound Golf Club's 18-hole course making this home prime Grand Cayman real estate. Agent owned.