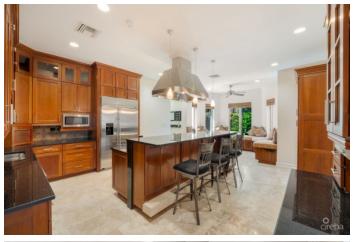

### PROPERTY DESCRIPTION

Nestled in the sought-after neighborhood of Crystal Harbour, this two-story, 4-bedroom, 4.5 bath home is designed for outdoor living with perfectly landscaped gardens, swimming pool, private screened in porch and private boat dock. The first floor's open living area boasts high ceilings, where the living room and dining room flow into the kitchen. The kitchen is equipped with stainless steel Monogram appliances, a gas cook top, and a wine refrigerator. The master has an ensuite bathroom with separate shower and soaking bathtub. Custom-built walk-in closet complete the master suite. A separate office on the second floor. A large double car garage and separate laundry room on the ground floor. A bar with a pool table completes the ground floor. This exclusive gated canal front community is situated on the North Sound in close proximity to the North Sound Golf Club's 18-hole course making this home prime Grand Cayman real estate. Agent owned.