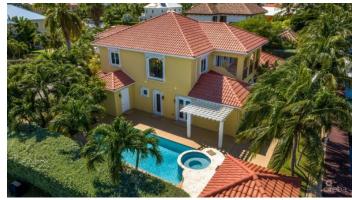

### PROPERTY DESCRIPTION

Nestled in the sought-after neighborhood of Crystal Harbour, this two-story, 4-bedroom, 4.5 bath home is designed for outdoor living with perfectly landscaped gardens, swimming pool, private screened in porch and private boat dock. The first floor's open living area boasts high ceilings, where the living room and dining room flow into the kitchen. The kitchen is equipped with stainless steel Monogram appliances, a gas cook top, and a wine refrigerator. The master has an ensuite bathroom with separate shower and soaking bathtub. Custom-built walk-in closet complete the master suite. A separate office on the second floor. A large double car garage and separate laundry room on the ground floor. A bar with a pool table completes the ground floor. This exclusive gated canal front community is situated on the North Sound in close proximity to the North Sound Golf Club's 18-hole course making this home prime Grand Cayman real estate. Agent owned.

### PROPERTY FEATURES

ViewsCanal FrontBlock17AParcel117FoundationSlabGarage2Sea Frontage130