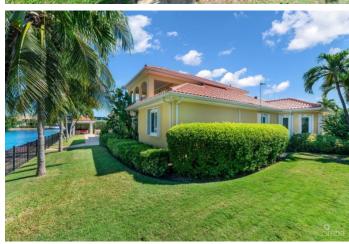

### PROPERTY DESCRIPTION

Nestled in the sought-after neighborhood of Crystal Harbour, this two-story, 4-bedroom, 4.5 bath home is designed for outdoor living with perfectly landscaped gardens, swimming pool, private screened in porch and private boat dock. The first floor's open living area boasts high ceilings, where the living room and dining room flow into the kitchen. The kitchen is equipped with stainless steel Monogram appliances, a gas cook top, and a wine refrigerator. The master has an ensuite bathroom with separate shower and soaking bathtub. Custom-built walk-in closet complete the master suite. A separate office on the second floor. A large double car garage and separate laundry room on the ground floor. A bar with a pool table completes the ground floor. This exclusive gated canal front community is situated on the North Sound in close proximity to the North Sound Golf Club's 18-hole course making this home prime Grand Cayman real estate. Agent owned.