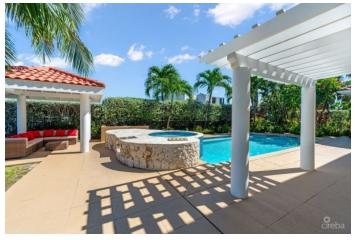

### PROPERTY DESCRIPTION

Nestled in the sought-after neighborhood of Crystal Harbour, this two-story, 4-bedroom, 4.5 bath home is designed for outdoor living with perfectly landscaped gardens, swimming pool, private screened in porch and private boat dock. The first floor's open living area boasts high ceilings, where the living room and dining room flow into the kitchen. The kitchen is equipped with stainless steel Monogram appliances, a gas cook top, and a wine refrigerator. The master has an ensuite bathroom with separate shower and soaking bathtub. Custom-built walk-in closet complete the master suite. A separate office on the second floor. A large double car garage and separate laundry room on the ground floor. A bar with a pool table completes the ground floor. This exclusive gated canal front community is situated on the North Sound in close proximity to the North Sound Golf Club's 18-hole course making this home prime Grand Cayman real estate. Agent owned.