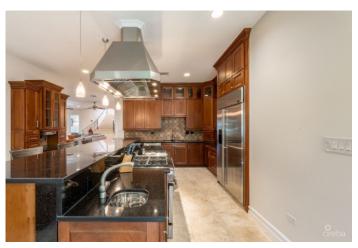

### PROPERTY DESCRIPTION

Nestled in the sought-after neighborhood of Crystal Harbour, this two-story, 4-bedroom, 4.5 bath home is designed for outdoor living with perfectly landscaped gardens, swimming pool, private screened in porch and private boat dock. The first floor's open living area boasts high ceilings, where the living room and dining room flow into the kitchen. The kitchen is equipped with stainless steel Monogram appliances, a gas cook top, and a wine refrigerator. The master has an ensuite bathroom with separate shower and soaking bathtub. Custom-built walk-in closet complete the master suite. A separate office on the second floor. A large double car garage and separate laundry room on the ground floor. A bar with a pool table completes the ground floor. This exclusive gated canal front community is situated on the North Sound in close proximity to the North Sound Golf Club's 18-hole course making this home prime Grand Cayman real estate. Agent owned.