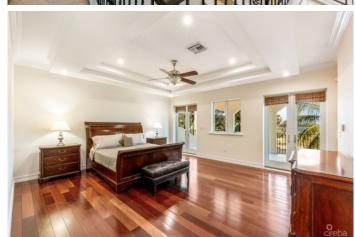

### PROPERTY DESCRIPTION

Nestled in the sought-after neighborhood of Crystal Harbour, this two-story, 4-bedroom, 4.5 bath home is designed for outdoor living with perfectly landscaped gardens, swimming pool, private screened in porch and private boat dock. The first floor's open living area boasts high ceilings, where the living room and dining room flow into the kitchen. The kitchen is equipped with stainless steel Monogram appliances, a gas cook top, and a wine refrigerator. The master has an ensuite bathroom with separate shower and soaking bathtub. Custom-built walk-in closet complete the master suite. A separate office on the second floor. A large double car garage and separate laundry room on the ground floor. A bar with a pool table completes the ground floor. This exclusive gated canal front community is situated on the North Sound in close proximity to the North Sound Golf Club's 18-hole course making this home prime Grand Cayman real estate. Agent owned.