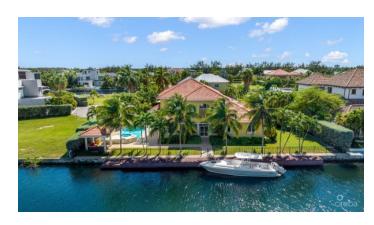

### PROPERTY DESCRIPTION

Nestled in the sought-after neighborhood of Crystal Harbour, this two-story, 4-bedroom, 4.5 bath home is designed for outdoor living with perfectly landscaped gardens, swimming pool, private screened in porch and private boat dock. The first floor's open living area boasts high ceilings, where the living room and dining room flow into the kitchen. The kitchen is equipped with stainless steel Monogram appliances, a gas cook top, and a wine refrigerator. The master has an ensuite bathroom with separate shower and soaking bathtub. Custom-built walk-in closet complete the master suite. A separate office on the second floor. A large double car garage and separate laundry room on the ground floor. A bar with a pool table completes the ground floor. This exclusive gated canal front community is situated on the North Sound in close proximity to the North Sound Golf Club's 18-hole course making this home prime Grand Cayman real estate. Agent owned.

### PROPERTY FEATURES

ViewsCanal FrontBlock17AParcel117FoundationSlabGarage2Sea Frontage130