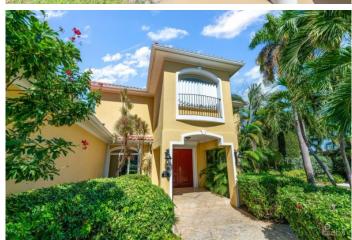

### PROPERTY DESCRIPTION

Nestled in the sought-after neighborhood of Crystal Harbour, this two-story, 4-bedroom, 4.5 bath home is designed for outdoor living with perfectly landscaped gardens, swimming pool, private screened in porch and private boat dock. The first floor's open living area boasts high ceilings, where the living room and dining room flow into the kitchen. The kitchen is equipped with stainless steel Monogram appliances, a gas cook top, and a wine refrigerator. The master has an ensuite bathroom with separate shower and soaking bathtub. Custom-built walk-in closet complete the master suite. A separate office on the second floor. A large double car garage and separate laundry room on the ground floor. A bar with a pool table completes the ground floor. This exclusive gated canal front community is situated on the North Sound in close proximity to the North Sound Golf Club's 18-hole course making this home prime Grand Cayman real estate. Agent owned.