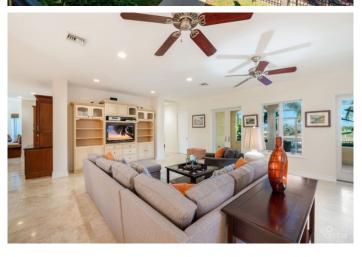

### PROPERTY DESCRIPTION

Nestled in the sought-after neighborhood of Crystal Harbour, this two-story, 4-bedroom, 4.5 bath home is designed for outdoor living with perfectly landscaped gardens, swimming pool, private screened in porch and private boat dock. The first floor's open living area boasts high ceilings, where the living room and dining room flow into the kitchen. The kitchen is equipped with stainless steel Monogram appliances, a gas cook top, and a wine refrigerator. The master has an ensuite bathroom with separate shower and soaking bathtub. Custom-built walk-in closet complete the master suite. A separate office on the second floor. A large double car garage and separate laundry room on the ground floor. A bar with a pool table completes the ground floor. This exclusive gated canal front community is situated on the North Sound in close proximity to the North Sound Golf Club's 18-hole course making this home prime Grand Cayman real estate. Agent owned.