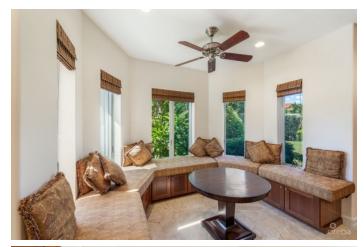

### PROPERTY DESCRIPTION

Nestled in the sought-after neighborhood of Crystal Harbour, this two-story, 4-bedroom, 4.5 bath home is designed for outdoor living with perfectly landscaped gardens, swimming pool, private screened in porch and private boat dock. The first floor's open living area boasts high ceilings, where the living room and dining room flow into the kitchen. The kitchen is equipped with stainless steel Monogram appliances, a gas cook top, and a wine refrigerator. The master has an ensuite bathroom with separate shower and soaking bathtub. Custom-built walk-in closet complete the master suite. A separate office on the second floor. A large double car garage and separate laundry room on the ground floor. A bar with a pool table completes the ground floor. This exclusive gated canal front community is situated on the North Sound in close proximity to the North Sound Golf Club's 18-hole course making this home prime Grand Cayman real estate. Agent owned.