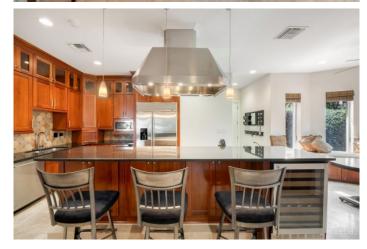

### PROPERTY DESCRIPTION

Nestled in the sought-after neighborhood of Crystal Harbour, this two-story, 4-bedroom, 4.5 bath home is designed for outdoor living with perfectly landscaped gardens, swimming pool, private screened in porch and private boat dock. The first floor's open living area boasts high ceilings, where the living room and dining room flow into the kitchen. The kitchen is equipped with stainless steel Monogram appliances, a gas cook top, and a wine refrigerator. The master has an ensuite bathroom with separate shower and soaking bathtub. Custom-built walk-in closet complete the master suite. A separate office on the second floor. A large double car garage and separate laundry room on the ground floor. A bar with a pool table completes the ground floor. This exclusive gated canal front community is situated on the North Sound in close proximity to the North Sound Golf Club's 18-hole course making this home prime Grand Cayman real estate. Agent owned.