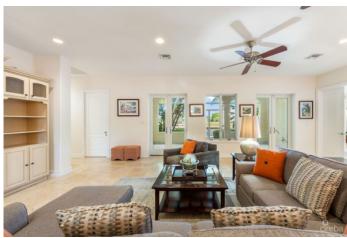

### PROPERTY DESCRIPTION

Nestled in the sought-after neighborhood of Crystal Harbour, this two-story, 4-bedroom, 4.5 bath home is designed for outdoor living with perfectly landscaped gardens, swimming pool, private screened in porch and private boat dock. The first floor's open living area boasts high ceilings, where the living room and dining room flow into the kitchen. The kitchen is equipped with stainless steel Monogram appliances, a gas cook top, and a wine refrigerator. The master has an ensuite bathroom with separate shower and soaking bathtub. Custom-built walk-in closet complete the master suite. A separate office on the second floor. A large double car garage and separate laundry room on the ground floor. A bar with a pool table completes the ground floor. This exclusive gated canal front community is situated on the North Sound in close proximity to the North Sound Golf Club's 18-hole course making this home prime Grand Cayman real estate. Agent owned.