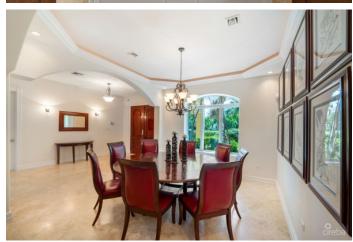

### PROPERTY DESCRIPTION

Nestled in the sought-after neighborhood of Crystal Harbour, this two-story, 4-bedroom, 4.5 bath home is designed for outdoor living with perfectly landscaped gardens, swimming pool, private screened in porch and private boat dock. The first floor's open living area boasts high ceilings, where the living room and dining room flow into the kitchen. The kitchen is equipped with stainless steel Monogram appliances, a gas cook top, and a wine refrigerator. The master has an ensuite bathroom with separate shower and soaking bathtub. Custom-built walk-in closet complete the master suite. A separate office on the second floor. A large double car garage and separate laundry room on the ground floor. A bar with a pool table completes the ground floor. This exclusive gated canal front community is situated on the North Sound in close proximity to the North Sound Golf Club's 18-hole course making this home prime Grand Cayman real estate. Agent owned.