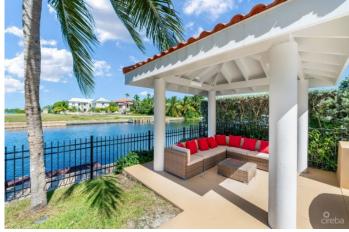

### PROPERTY DESCRIPTION

Nestled in the sought-after neighborhood of Crystal Harbour, this two-story, 4-bedroom, 4.5 bath home is designed for outdoor living with perfectly landscaped gardens, swimming pool, private screened in porch and private boat dock. The first floor's open living area boasts high ceilings, where the living room and dining room flow into the kitchen. The kitchen is equipped with stainless steel Monogram appliances, a gas cook top, and a wine refrigerator. The master has an ensuite bathroom with separate shower and soaking bathtub. Custom-built walk-in closet complete the master suite. A separate office on the second floor. A large double car garage and separate laundry room on the ground floor. A bar with a pool table completes the ground floor. This exclusive gated canal front community is situated on the North Sound in close proximity to the North Sound Golf Club's 18-hole course making this home prime Grand Cayman real estate. Agent owned.