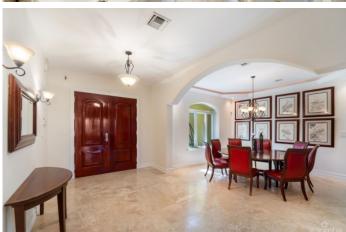

### PROPERTY DESCRIPTION

Nestled in the sought-after neighborhood of Crystal Harbour, this two-story, 4-bedroom, 4.5 bath home is designed for outdoor living with perfectly landscaped gardens, swimming pool, private screened in porch and private boat dock. The first floor's open living area boasts high ceilings, where the living room and dining room flow into the kitchen. The kitchen is equipped with stainless steel Monogram appliances, a gas cook top, and a wine refrigerator. The master has an ensuite bathroom with separate shower and soaking bathtub. Custom-built walk-in closet complete the master suite. A separate office on the second floor. A large double car garage and separate laundry room on the ground floor. A bar with a pool table completes the ground floor. This exclusive gated canal front community is situated on the North Sound in close proximity to the North Sound Golf Club's 18-hole course making this home prime Grand Cayman real estate. Agent owned.