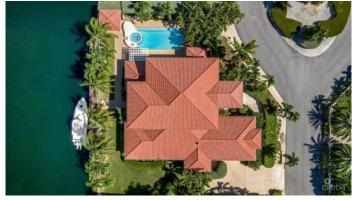

### PROPERTY DESCRIPTION

Nestled in the sought-after neighborhood of Crystal Harbour, this two-story, 4-bedroom, 4.5 bath home is designed for outdoor living with perfectly landscaped gardens, swimming pool, private screened in porch and private boat dock. The first floor's open living area boasts high ceilings, where the living room and dining room flow into the kitchen. The kitchen is equipped with stainless steel Monogram appliances, a gas cook top, and a wine refrigerator. The master has an ensuite bathroom with separate shower and soaking bathtub. Custom-built walk-in closet complete the master suite. A separate office on the second floor. A large double car garage and separate laundry room on the ground floor. A bar with a pool table completes the ground floor. This exclusive gated canal front community is situated on the North Sound in close proximity to the North Sound Golf Club's 18-hole course making this home prime Grand Cayman real estate. Agent owned.

### PROPERTY FEATURES

ViewsCanal FrontBlock17AParcel117FoundationSlabGarage2Sea Frontage130