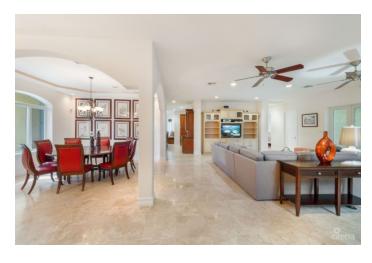

### PROPERTY DESCRIPTION

Nestled in the sought-after neighborhood of Crystal Harbour, this two-story, 4-bedroom, 4.5 bath home is designed for outdoor living with perfectly landscaped gardens, swimming pool, private screened in porch and private boat dock. The first floor's open living area boasts high ceilings, where the living room and dining room flow into the kitchen. The kitchen is equipped with stainless steel Monogram appliances, a gas cook top, and a wine refrigerator. The master has an ensuite bathroom with separate shower and soaking bathtub. Custom-built walk-in closet complete the master suite. A separate office on the second floor. A large double car garage and separate laundry room on the ground floor. A bar with a pool table completes the ground floor. This exclusive gated canal front community is situated on the North Sound in close proximity to the North Sound Golf Club's 18-hole course making this home prime Grand Cayman real estate. Agent owned.