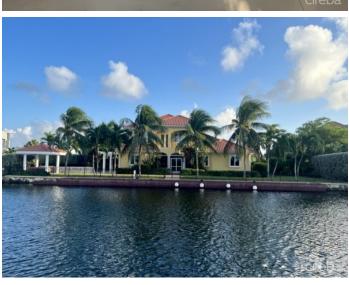

### PROPERTY DESCRIPTION

Nestled in the sought-after neighborhood of Crystal Harbour, this two-story, 4-bedroom, 4.5 bath home is designed for outdoor living with perfectly landscaped gardens, swimming pool, private screened in porch and private boat dock. The first floor's open living area boasts high ceilings, where the living room and dining room flow into the kitchen. The kitchen is equipped with stainless steel Monogram appliances, a gas cook top, and a wine refrigerator. The master has an ensuite bathroom with separate shower and soaking bathtub. Custom-built walk-in closet complete the master suite. A separate office on the second floor. A large double car garage and separate laundry room on the ground floor. A bar with a pool table completes the ground floor. This exclusive gated canal front community is situated on the North Sound in close proximity to the North Sound Golf Club's 18-hole course making this home prime Grand Cayman real estate. Agent owned.

### PROPERTY FEATURES

ViewsCanal FrontBlock17AParcel117FoundationSlabGarage2Sea Frontage130