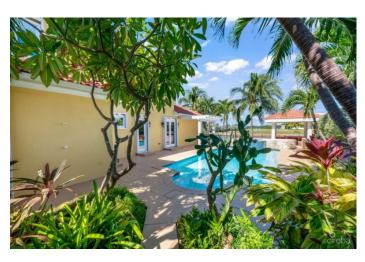

### PROPERTY DESCRIPTION

Nestled in the sought-after neighborhood of Crystal Harbour, this two-story, 4-bedroom, 4.5 bath home is designed for outdoor living with perfectly landscaped gardens, swimming pool, private screened in porch and private boat dock. The first floor's open living area boasts high ceilings, where the living room and dining room flow into the kitchen. The kitchen is equipped with stainless steel Monogram appliances, a gas cook top, and a wine refrigerator. The master has an ensuite bathroom with separate shower and soaking bathtub. Custom-built walk-in closet complete the master suite. A separate office on the second floor. A large double car garage and separate laundry room on the ground floor. A bar with a pool table completes the ground floor. This exclusive gated canal front community is situated on the North Sound in close proximity to the North Sound Golf Club's 18-hole course making this home prime Grand Cayman real estate. Agent owned.