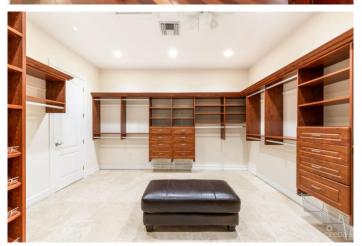

### PROPERTY DESCRIPTION

Nestled in the sought-after neighborhood of Crystal Harbour, this two-story, 4-bedroom, 4.5 bath home is designed for outdoor living with perfectly landscaped gardens, swimming pool, private screened in porch and private boat dock. The first floor's open living area boasts high ceilings, where the living room and dining room flow into the kitchen. The kitchen is equipped with stainless steel Monogram appliances, a gas cook top, and a wine refrigerator. The master has an ensuite bathroom with separate shower and soaking bathtub. Custom-built walk-in closet complete the master suite. A separate office on the second floor. A large double car garage and separate laundry room on the ground floor. A bar with a pool table completes the ground floor. This exclusive gated canal front community is situated on the North Sound in close proximity to the North Sound Golf Club's 18-hole course making this home prime Grand Cayman real estate. Agent owned.