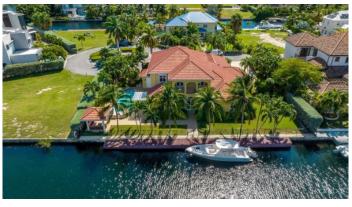

### PROPERTY DESCRIPTION

Nestled in the sought-after neighborhood of Crystal Harbour, this two-story, 4-bedroom, 4.5 bath home is designed for outdoor living with perfectly landscaped gardens, swimming pool, private screened in porch and private boat dock. The first floor's open living area boasts high ceilings, where the living room and dining room flow into the kitchen. The kitchen is equipped with stainless steel Monogram appliances, a gas cook top, and a wine refrigerator. The master has an ensuite bathroom with separate shower and soaking bathtub. Custom-built walk-in closet complete the master suite. A separate office on the second floor. A large double car garage and separate laundry room on the ground floor. A bar with a pool table completes the ground floor. This exclusive gated canal front community is situated on the North Sound in close proximity to the North Sound Golf Club's 18-hole course making this home prime Grand Cayman real estate. Agent owned.

### PROPERTY FEATURES

ViewsCanal FrontBlock17AParcel117FoundationSlabGarage2Sea Frontage130