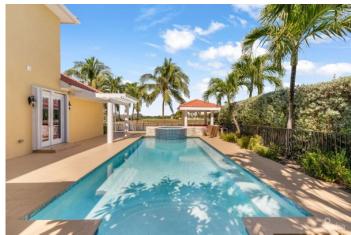

### PROPERTY DESCRIPTION

Nestled in the sought-after neighborhood of Crystal Harbour, this two-story, 4-bedroom, 4.5 bath home is designed for outdoor living with perfectly landscaped gardens, swimming pool, private screened in porch and private boat dock. The first floor's open living area boasts high ceilings, where the living room and dining room flow into the kitchen. The kitchen is equipped with stainless steel Monogram appliances, a gas cook top, and a wine refrigerator. The master has an ensuite bathroom with separate shower and soaking bathtub. Custom-built walk-in closet complete the master suite. A separate office on the second floor. A large double car garage and separate laundry room on the ground floor. A bar with a pool table completes the ground floor. This exclusive gated canal front community is situated on the North Sound in close proximity to the North Sound Golf Club's 18-hole course making this home prime Grand Cayman real estate. Agent owned.