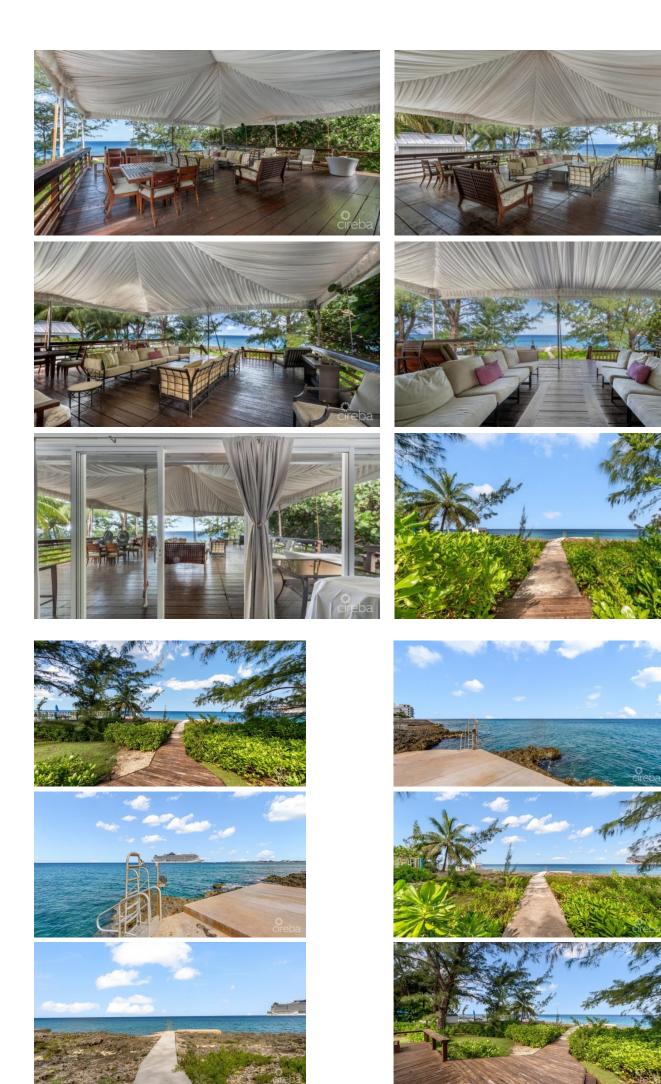

## PROPERTY DESCRIPTION

Introducing this ultra-rare oceanfront development opportunity, situated on South Church Street, just a short stroll away from the vibrant heart of the George Town Waterfront. This lot spans 250 feet in depth with an impressive 155 ft of pristine water frontage, site is between 3.4' to 14.9' above sea level. This is solid land. From a substructure or development standpoint, you're building on a solid base with very little site preparation costs associated with preparing the land, offering endless possibilities. Zoned as Beach Resort / Residential, this parcel invites a multitude of development options, paired with world-class diving just off the property, including stunning sunset views. While this gem is being offered for its invaluable land, it comes with an existing 2-bedroom home on the property. Seize the opportunity to design the future of oceanfront living in George Town.