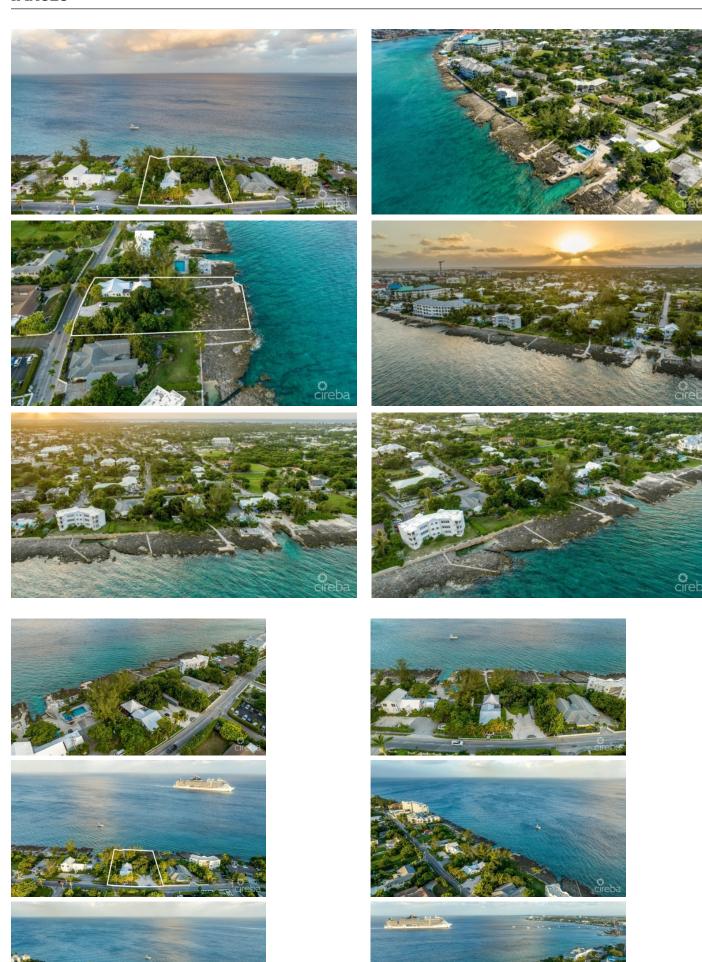

## PROPERTY DESCRIPTION

Introducing this ultra-rare oceanfront development opportunity, situated on South Church Street, just a short stroll away from the vibrant heart of the George Town Waterfront. This lot spans 250 feet in depth with an impressive 155 ft of pristine water frontage, site is between 3.4' to 14.9' above sea level. This is solid land. From a substructure or development standpoint, you're building on a solid base with very little site preparation costs associated with preparing the land, offering endless possibilities. Zoned as Beach Resort / Residential, this parcel invites a multitude of development options, paired with world-class diving just off the property, including stunning sunset views. While this gem is being offered for its invaluable land, it comes with an existing 2-bedroom home on the property. Seize the opportunity to design the future of oceanfront living in George Town.

## PROPERTY FEATURES

Views Water Front

Block 14E Parcel 10

Zoning Beach Resort/Residential

Sea Frontage 155
Road Frontage 150
Soil Other