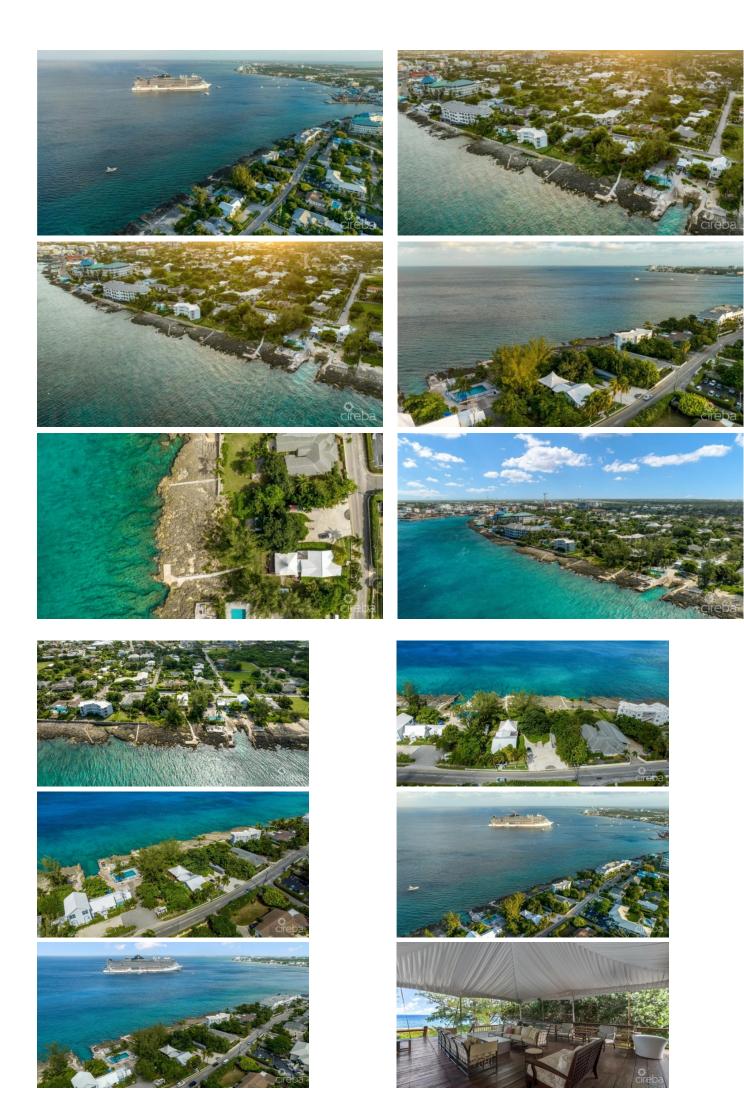

## PROPERTY DESCRIPTION

Introducing this ultra-rare oceanfront development opportunity, situated on South Church Street, just a short stroll away from the vibrant heart of the George Town Waterfront. This lot spans 250 feet in depth with an impressive 155 ft of pristine water frontage, site is between 3.4' to 14.9' above sea level. This is solid land. From a substructure or development standpoint, you're building on a solid base with very little site preparation costs associated with preparing the land, offering endless possibilities. Zoned as Beach Resort / Residential, this parcel invites a multitude of development options, paired with world-class diving just off the property, including stunning sunset views. While this gem is being offered for its invaluable land, it comes with an existing 2-bedroom home on the property. Seize the opportunity to design the future of oceanfront living in George Town.

## PROPERTY FEATURES

Views Water Front

Block 14E Parcel 10

Zoning Beach Resort/Residential

Sea Frontage 155
Road Frontage 150
Soil Other