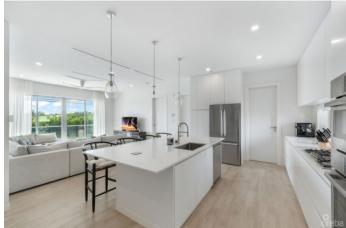

### PROPERTY DESCRIPTION

This 2-bedroom, 2-bathroom condo on the second floor of Building 5 at ONE Canal Point is a unique find. It offers unobstructed views of the canal, enhanced privacy, and tranquility away from the resort activities. Notably, it comes with a full-sized, AC-controlled storage unit just outside the front doors, a rare feature. If you're a boating enthusiast, there's dock spacing available for rent or purchase right in front of the unit. The property has been meticulously maintained by a single tenant since ownership. It's fully furnished with quality items from Anna Hislop, West Elm, CB2, and other reputable brands. The unit is currently undergoing DoT approval, streamlining the process for potential buyers and ensuring a hassle-free transition. Whether you plan to rent it out or make it your home, this condo is a solid choice. It's only a short stroll from the renowned Seven Mile Beach, ensuring an ideal Cayman experience. Additionally, you're in close proximity to Camana Bay and the array of restaurants and shops along West Bay Road. With convenience at the forefront, enjoy on-site short-term rental management, making ownership stress-free. ONE allows both short-term and long-term rentals, and pets are welcome. This is a truly unique opportunity that offers exceptional value.