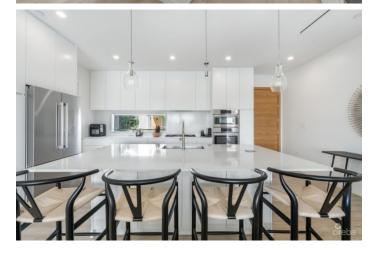

### PROPERTY DESCRIPTION

This 2-bedroom, 2-bathroom condo on the second floor of Building 5 at ONE Canal Point is a unique find. It offers unobstructed views of the canal, enhanced privacy, and tranquility away from the resort activities. Notably, it comes with a full-sized, AC-controlled storage unit just outside the front doors, a rare feature. If you're a boating enthusiast, there's dock spacing available for rent or purchase right in front of the unit. The property has been meticulously maintained by a single tenant since ownership. It's fully furnished with quality items from Anna Hislop, West Elm, CB2, and other reputable brands. The unit is currently undergoing DoT approval, streamlining the process for potential buyers and ensuring a hassle-free transition. Whether you plan to rent it out or make it your home, this condo is a solid choice. It's only a short stroll from the renowned Seven Mile Beach, ensuring an ideal Cayman experience. Additionally, you're in close proximity to Camana Bay and the array of restaurants and shops along West Bay Road. With convenience at the forefront, enjoy on-site short-term rental management, making ownership stress-free. ONE allows both short-term and long-term rentals, and pets are welcome. This is a truly unique opportunity that offers exceptional value.