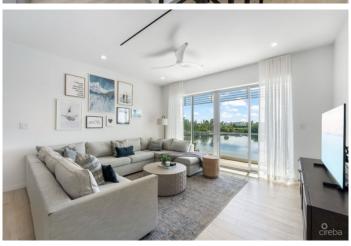

### PROPERTY DESCRIPTION

This 2-bedroom, 2-bathroom condo on the second floor of Building 5 at ONE Canal Point is a unique find. It offers unobstructed views of the canal, enhanced privacy, and tranquility away from the resort activities. Notably, it comes with a full-sized, AC-controlled storage unit just outside the front doors, a rare feature. If you're a boating enthusiast, there's dock spacing available for rent or purchase right in front of the unit. The property has been meticulously maintained by a single tenant since ownership. It's fully furnished with quality items from Anna Hislop, West Elm, CB2, and other reputable brands. The unit is currently undergoing DoT approval, streamlining the process for potential buyers and ensuring a hassle-free transition. Whether you plan to rent it out or make it your home, this condo is a solid choice. It's only a short stroll from the renowned Seven Mile Beach, ensuring an ideal Cayman experience. Additionally, you're in close proximity to Camana Bay and the array of restaurants and shops along West Bay Road. With convenience at the forefront, enjoy on-site short-term rental management, making ownership stress-free. ONE allows both short-term and long-term rentals, and pets are welcome. This is a truly unique opportunity that offers exceptional value.