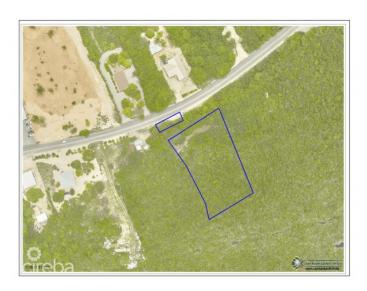

## PROPERTY DESCRIPTION

These are two parcels to the West End of Cayman Brac near to the airport, hotels and other commercial businesses. The large lot is on top of the bluff edge 95B258 and the smaller lot 95B257 is under the bluff edge with a 30ft right of way over it in favour of parcel 95B258 on top of the bluff.

### PROPERTY FEATURES

ViewsOcean ViewBlock95BParcel257&258Road Frontage80SoilRock