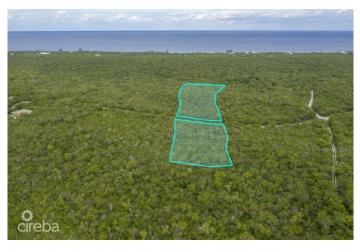

## PROPERTY DESCRIPTION

In the heart of Central Brac, this land is divided by Songbird Drive. The northern section spans about 2.88 acres, while the southern part is around 1.7 acres, creating a substantial 4.59 acre property. Positioned centrally in Brac, it provides easy access to Kirk Market, restaurants, Le Soleil, churches, and the public beach. Enjoy the convenience of proximity while still embracing the tranquility of your private oasis.

#### **PROPERTY FEATURES**

| Views         | Inland                  |
|---------------|-------------------------|
| Block         | 102A                    |
| Parcel        | 32                      |
| Zoning        | Agriculture/Residential |
| Road Frontage | 211                     |
| Soil          | Marl                    |
|               |                         |