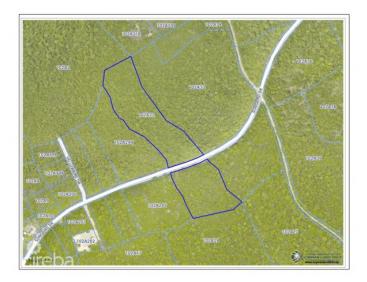

## PROPERTY DESCRIPTION

In the heart of Central Brac, this land is divided by Songbird Drive. The northern section spans about 2.88 acres, while the southern part is around 1.7 acres, creating a substantial 4.59 acre property. Positioned centrally in Brac, it provides easy access to Kirk Market, restaurants, Le Soleil, churches, and the public beach. Enjoy the convenience of proximity while still embracing the tranquility of your private oasis.

#### **PROPERTY FEATURES**

| Views         | Inland                  |
|---------------|-------------------------|
| Block         | 102A                    |
| Parcel        | 32                      |
| Zoning        | Agriculture/Residential |
| Road Frontage | 211                     |
| Soil          | Marl                    |
|               |                         |