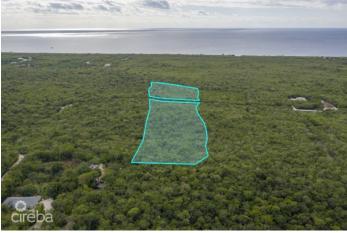

## PROPERTY DESCRIPTION

In the heart of Central Brac, this land is divided by Songbird Drive. The northern section spans about 2.88 acres, while the southern part is around 1.7 acres, creating a substantial 4.59 acre property. Positioned centrally in Brac, it provides easy access to Kirk Market, restaurants, Le Soleil, churches, and the public beach. Enjoy the convenience of proximity while still embracing the tranquility of your private oasis.

#### **PROPERTY FEATURES**

| Views         | Inland                  |
|---------------|-------------------------|
| Block         | 102A                    |
| Parcel        | 32                      |
| Zoning        | Agriculture/Residential |
| Road Frontage | 211                     |
| Soil          | Marl                    |
|               |                         |