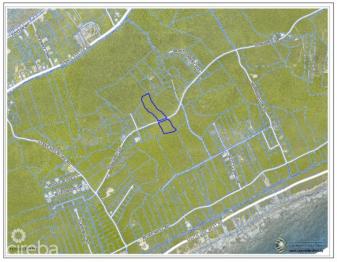

## PROPERTY DESCRIPTION

In the heart of Central Brac, this land is divided by Songbird Drive. The northern section spans about 2.88 acres, while the southern part is around 1.7 acres, creating a substantial 4.59 acre property. Positioned centrally in Brac, it provides easy access to Kirk Market, restaurants, Le Soleil, churches, and the public beach. Enjoy the convenience of proximity while still embracing the tranquility of your private oasis.

#### **PROPERTY FEATURES**

| Views         | Inland                  |
|---------------|-------------------------|
| Block         | 102A                    |
| Parcel        | 32                      |
| Zoning        | Agriculture/Residential |
| Road Frontage | 211                     |
| Soil          | Marl                    |
|               |                         |