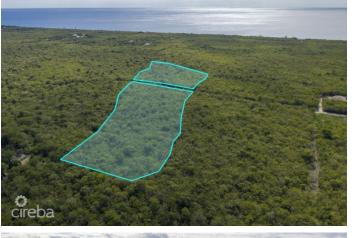

## PROPERTY DESCRIPTION

In the heart of Central Brac, this land is divided by Songbird Drive. The northern section spans about 2.88 acres, while the southern part is around 1.7 acres, creating a substantial 4.59 acre property. Positioned centrally in Brac, it provides easy access to Kirk Market, restaurants, Le Soleil, churches, and the public beach. Enjoy the convenience of proximity while still embracing the tranquility of your private oasis.

#### **PROPERTY FEATURES**

| Views         | Inland                  |
|---------------|-------------------------|
| Block         | 102A                    |
| Parcel        | 32                      |
| Zoning        | Agriculture/Residential |
| Road Frontage | 211                     |
| Soil          | Marl                    |
|               |                         |