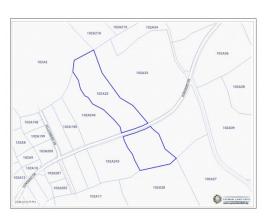

## PROPERTY DESCRIPTION

In the heart of Central Brac, this land is divided by Songbird Drive. The northern section spans about 2.88 acres, while the southern part is around 1.7 acres, creating a substantial 4.59 acre property. Positioned centrally in Brac, it provides easy access to Kirk Market, restaurants, Le Soleil, churches, and the public beach. Enjoy the convenience of proximity while still embracing the tranquility of your private oasis.

#### **PROPERTY FEATURES**

| Views         | Inland                  |
|---------------|-------------------------|
| Block         | 102A                    |
| Parcel        | 32                      |
| Zoning        | Agriculture/Residential |
| Road Frontage | 211                     |
| Soil          | Marl                    |
|               |                         |