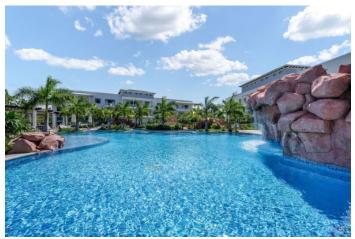

### PROPERTY DESCRIPTION

A residence crafted with careful consideration, nestled in the heart of the highly sought-after waterfront community of Olea. Developed by NCB and Dart, Olea 323 combines modern design with a classic Caribbean ambience. This second-floor condo spans just under 1000 sq ft, featuring a spacious one bedroom and 1.5 bathrooms. The layout is designed to optimize space and functionality, with high ceilings creating an open atmosphere illuminated by natural light from the patio doors. The kitchen is ideal for entertaining, equipped with an oversized island and breakfast bar seating. The primary bedroom includes a large ensuite bathroom and a walk-in closet. The unit is finished to a high standard, boasting Bosch kitchen appliances, quartz countertops, and a Samsung washer & dryer. Carefully curated with furniture and décor, including pieces from IDG like the white branded sofa called The Clay by Moes, kitchen stools, and rugs from Living. KY, as well as unique artwork throughout. Step out onto the balcony for your morning coffee, enjoying the North Sound breeze overlooking the communal garden and pool area. Olea offers resort-style amenities, including a tropical swimming pool with a lazy river, fitness center, herb garden, yoga space, and a communal BBQ area. This sustainable development prioritizes cutting-edge technology to minimize its carbon footprint, featuring a geothermal cooling system, solar panels, and electric car charging stations on-site. Conveniently located near the Camana Bay Town center, Olea 323 provides easy access to the island's central hub for shopping, dining, entertainment, fitness facilities, and health & wellness. With a connected and walkable community, it's just a 10-minute walk from Seven Mile Beach and a short stroll from all of Camana Bay's offerings. This is the real difference.