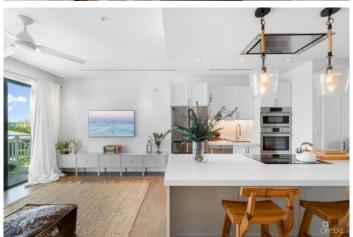

### PROPERTY DESCRIPTION

A residence crafted with careful consideration, nestled in the heart of the highly sought-after waterfront community of Olea. Developed by NCB and Dart, Olea 323 combines modern design with a classic Caribbean ambience. This second-floor condo spans just under 1000 sq ft, featuring a spacious one bedroom and 1.5 bathrooms. The layout is designed to optimize space and functionality, with high ceilings creating an open atmosphere illuminated by natural light from the patio doors. The kitchen is ideal for entertaining, equipped with an oversized island and breakfast bar seating. The primary bedroom includes a large ensuite bathroom and a walk-in closet. The unit is finished to a high standard, boasting Bosch kitchen appliances, quartz countertops, and a Samsung washer & dryer. Carefully curated with furniture and décor, including pieces from IDG like the white branded sofa called The Clay by Moes, kitchen stools, and rugs from Living. KY, as well as unique artwork throughout. Step out onto the balcony for your morning coffee, enjoying the North Sound breeze overlooking the communal garden and pool area. Olea offers resort-style amenities, including a tropical swimming pool with a lazy river, fitness center, herb garden, yoga space, and a communal BBQ area. This sustainable development prioritizes cutting-edge technology to minimize its carbon footprint, featuring a geothermal cooling system, solar panels, and electric car charging stations on-site. Conveniently located near the Camana Bay Town center, Olea 323 provides easy access to the island's central hub for shopping, dining, entertainment, fitness facilities, and health & wellness. With a connected and walkable community, it's just a 10-minute walk from Seven Mile Beach and a short stroll from all of Camana Bay's offerings. This is the real difference.