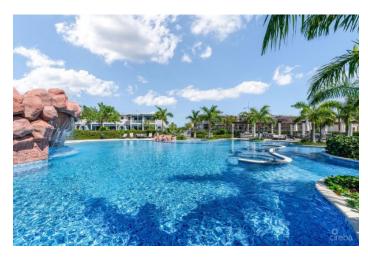

### PROPERTY DESCRIPTION

A residence crafted with careful consideration, nestled in the heart of the highly sought-after waterfront community of Olea. Developed by NCB and Dart, Olea 323 combines modern design with a classic Caribbean ambience. This second-floor condo spans just under 1000 sq ft, featuring a spacious one bedroom and 1.5 bathrooms. The layout is designed to optimize space and functionality, with high ceilings creating an open atmosphere illuminated by natural light from the patio doors. The kitchen is ideal for entertaining, equipped with an oversized island and breakfast bar seating. The primary bedroom includes a large ensuite bathroom and a walk-in closet. The unit is finished to a high standard, boasting Bosch kitchen appliances, quartz countertops, and a Samsung washer & dryer. Carefully curated with furniture and décor, including pieces from IDG like the white branded sofa called The Clay by Moes, kitchen stools, and rugs from Living. KY, as well as unique artwork throughout. Step out onto the balcony for your morning coffee, enjoying the North Sound breeze overlooking the communal garden and pool area. Olea offers resort-style amenities, including a tropical swimming pool with a lazy river, fitness center, herb garden, yoga space, and a communal BBQ area. This sustainable development prioritizes cutting-edge technology to minimize its carbon footprint, featuring a geothermal cooling system, solar panels, and electric car charging stations on-site. Conveniently located near the Camana Bay Town center, Olea 323 provides easy access to the island's central hub for shopping, dining, entertainment, fitness facilities, and health & wellness. With a connected and walkable community, it's just a 10-minute walk from Seven Mile Beach and a short stroll from all of Camana Bay's offerings. This is the real difference.