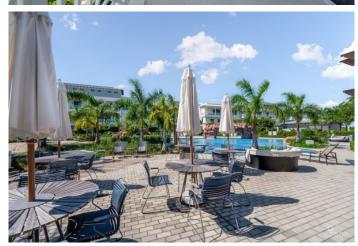

### PROPERTY DESCRIPTION

A residence crafted with careful consideration, nestled in the heart of the highly sought-after waterfront community of Olea. Developed by NCB and Dart, Olea 323 combines modern design with a classic Caribbean ambience. This second-floor condo spans just under 1000 sq ft, featuring a spacious one bedroom and 1.5 bathrooms. The layout is designed to optimize space and functionality, with high ceilings creating an open atmosphere illuminated by natural light from the patio doors. The kitchen is ideal for entertaining, equipped with an oversized island and breakfast bar seating. The primary bedroom includes a large ensuite bathroom and a walk-in closet. The unit is finished to a high standard, boasting Bosch kitchen appliances, quartz countertops, and a Samsung washer & dryer. Carefully curated with furniture and décor, including pieces from IDG like the white branded sofa called The Clay by Moes, kitchen stools, and rugs from Living. KY, as well as unique artwork throughout. Step out onto the balcony for your morning coffee, enjoying the North Sound breeze overlooking the communal garden and pool area. Olea offers resort-style amenities, including a tropical swimming pool with a lazy river, fitness center, herb garden, yoga space, and a communal BBQ area. This sustainable development prioritizes cutting-edge technology to minimize its carbon footprint, featuring a geothermal cooling system, solar panels, and electric car charging stations on-site. Conveniently located near the Camana Bay Town center, Olea 323 provides easy access to the island's central hub for shopping, dining, entertainment, fitness facilities, and health & wellness. With a connected and walkable community, it's just a 10-minute walk from Seven Mile Beach and a short stroll from all of Camana Bay's offerings. This is the real difference.