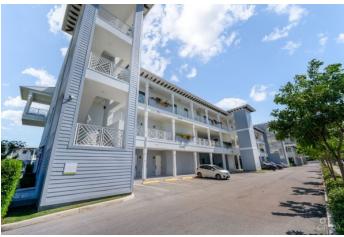

### PROPERTY DESCRIPTION

A residence crafted with careful consideration, nestled in the heart of the highly sought-after waterfront community of Olea. Developed by NCB and Dart, Olea 323 combines modern design with a classic Caribbean ambience. This second-floor condo spans just under 1000 sq ft, featuring a spacious one bedroom and 1.5 bathrooms. The layout is designed to optimize space and functionality, with high ceilings creating an open atmosphere illuminated by natural light from the patio doors. The kitchen is ideal for entertaining, equipped with an oversized island and breakfast bar seating. The primary bedroom includes a large ensuite bathroom and a walk-in closet. The unit is finished to a high standard, boasting Bosch kitchen appliances, quartz countertops, and a Samsung washer & dryer. Carefully curated with furniture and décor, including pieces from IDG like the white branded sofa called The Clay by Moes, kitchen stools, and rugs from Living. KY, as well as unique artwork throughout. Step out onto the balcony for your morning coffee, enjoying the North Sound breeze overlooking the communal garden and pool area. Olea offers resort-style amenities, including a tropical swimming pool with a lazy river, fitness center, herb garden, yoga space, and a communal BBQ area. This sustainable development prioritizes cutting-edge technology to minimize its carbon footprint, featuring a geothermal cooling system, solar panels, and electric car charging stations on-site. Conveniently located near the Camana Bay Town center, Olea 323 provides easy access to the island's central hub for shopping, dining, entertainment, fitness facilities, and health & wellness. With a connected and walkable community, it's just a 10-minute walk from Seven Mile Beach and a short stroll from all of Camana Bay's offerings. This is the real difference.