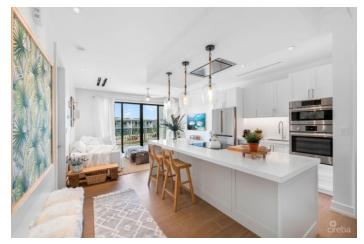

### PROPERTY DESCRIPTION

A residence crafted with careful consideration, nestled in the heart of the highly sought-after waterfront community of Olea. Developed by NCB and Dart, Olea 323 combines modern design with a classic Caribbean ambience. This second-floor condo spans just under 1000 sq ft, featuring a spacious one bedroom and 1.5 bathrooms. The layout is designed to optimize space and functionality, with high ceilings creating an open atmosphere illuminated by natural light from the patio doors. The kitchen is ideal for entertaining, equipped with an oversized island and breakfast bar seating. The primary bedroom includes a large ensuite bathroom and a walk-in closet. The unit is finished to a high standard, boasting Bosch kitchen appliances, quartz countertops, and a Samsung washer & dryer. Carefully curated with furniture and décor, including pieces from IDG like the white branded sofa called The Clay by Moes, kitchen stools, and rugs from Living. KY, as well as unique artwork throughout. Step out onto the balcony for your morning coffee, enjoying the North Sound breeze overlooking the communal garden and pool area. Olea offers resort-style amenities, including a tropical swimming pool with a lazy river, fitness center, herb garden, yoga space, and a communal BBQ area. This sustainable development prioritizes cutting-edge technology to minimize its carbon footprint, featuring a geothermal cooling system, solar panels, and electric car charging stations on-site. Conveniently located near the Camana Bay Town center, Olea 323 provides easy access to the island's central hub for shopping, dining, entertainment, fitness facilities, and health & wellness. With a connected and walkable community, it's just a 10-minute walk from Seven Mile Beach and a short stroll from all of Camana Bay's offerings. This is the real difference.