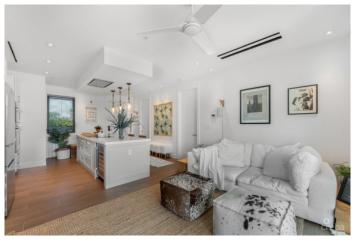

### PROPERTY DESCRIPTION

A residence crafted with careful consideration, nestled in the heart of the highly sought-after waterfront community of Olea. Developed by NCB and Dart, Olea 323 combines modern design with a classic Caribbean ambience. This second-floor condo spans just under 1000 sq ft, featuring a spacious one bedroom and 1.5 bathrooms. The layout is designed to optimize space and functionality, with high ceilings creating an open atmosphere illuminated by natural light from the patio doors. The kitchen is ideal for entertaining, equipped with an oversized island and breakfast bar seating. The primary bedroom includes a large ensuite bathroom and a walk-in closet. The unit is finished to a high standard, boasting Bosch kitchen appliances, quartz countertops, and a Samsung washer & dryer. Carefully curated with furniture and décor, including pieces from IDG like the white branded sofa called The Clay by Moes, kitchen stools, and rugs from Living. KY, as well as unique artwork throughout. Step out onto the balcony for your morning coffee, enjoying the North Sound breeze overlooking the communal garden and pool area. Olea offers resort-style amenities, including a tropical swimming pool with a lazy river, fitness center, herb garden, yoga space, and a communal BBQ area. This sustainable development prioritizes cutting-edge technology to minimize its carbon footprint, featuring a geothermal cooling system, solar panels, and electric car charging stations on-site. Conveniently located near the Camana Bay Town center, Olea 323 provides easy access to the island's central hub for shopping, dining, entertainment, fitness facilities, and health & wellness. With a connected and walkable community, it's just a 10-minute walk from Seven Mile Beach and a short stroll from all of Camana Bay's offerings. This is the real difference.