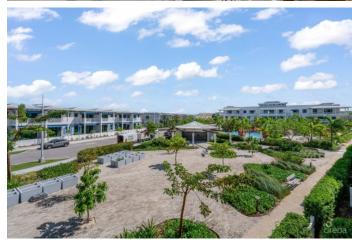

### PROPERTY DESCRIPTION

A residence crafted with careful consideration, nestled in the heart of the highly sought-after waterfront community of Olea. Developed by NCB and Dart, Olea 323 combines modern design with a classic Caribbean ambience. This second-floor condo spans just under 1000 sq ft, featuring a spacious one bedroom and 1.5 bathrooms. The layout is designed to optimize space and functionality, with high ceilings creating an open atmosphere illuminated by natural light from the patio doors. The kitchen is ideal for entertaining, equipped with an oversized island and breakfast bar seating. The primary bedroom includes a large ensuite bathroom and a walk-in closet. The unit is finished to a high standard, boasting Bosch kitchen appliances, quartz countertops, and a Samsung washer & dryer. Carefully curated with furniture and décor, including pieces from IDG like the white branded sofa called The Clay by Moes, kitchen stools, and rugs from Living. KY, as well as unique artwork throughout. Step out onto the balcony for your morning coffee, enjoying the North Sound breeze overlooking the communal garden and pool area. Olea offers resort-style amenities, including a tropical swimming pool with a lazy river, fitness center, herb garden, yoga space, and a communal BBQ area. This sustainable development prioritizes cutting-edge technology to minimize its carbon footprint, featuring a geothermal cooling system, solar panels, and electric car charging stations on-site. Conveniently located near the Camana Bay Town center, Olea 323 provides easy access to the island's central hub for shopping, dining, entertainment, fitness facilities, and health & wellness. With a connected and walkable community, it's just a 10-minute walk from Seven Mile Beach and a short stroll from all of Camana Bay's offerings. This is the real difference.