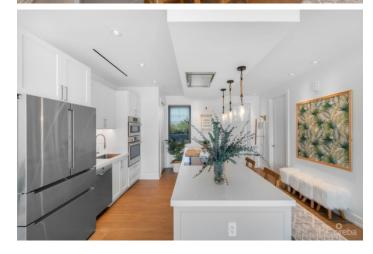

### PROPERTY DESCRIPTION

A residence crafted with careful consideration, nestled in the heart of the highly sought-after waterfront community of Olea. Developed by NCB and Dart, Olea 323 combines modern design with a classic Caribbean ambience. This second-floor condo spans just under 1000 sq ft, featuring a spacious one bedroom and 1.5 bathrooms. The layout is designed to optimize space and functionality, with high ceilings creating an open atmosphere illuminated by natural light from the patio doors. The kitchen is ideal for entertaining, equipped with an oversized island and breakfast bar seating. The primary bedroom includes a large ensuite bathroom and a walk-in closet. The unit is finished to a high standard, boasting Bosch kitchen appliances, quartz countertops, and a Samsung washer & dryer. Carefully curated with furniture and décor, including pieces from IDG like the white branded sofa called The Clay by Moes, kitchen stools, and rugs from Living. KY, as well as unique artwork throughout. Step out onto the balcony for your morning coffee, enjoying the North Sound breeze overlooking the communal garden and pool area. Olea offers resort-style amenities, including a tropical swimming pool with a lazy river, fitness center, herb garden, yoga space, and a communal BBQ area. This sustainable development prioritizes cutting-edge technology to minimize its carbon footprint, featuring a geothermal cooling system, solar panels, and electric car charging stations on-site. Conveniently located near the Camana Bay Town center, Olea 323 provides easy access to the island's central hub for shopping, dining, entertainment, fitness facilities, and health & wellness. With a connected and walkable community, it's just a 10-minute walk from Seven Mile Beach and a short stroll from all of Camana Bay's offerings. This is the real difference.