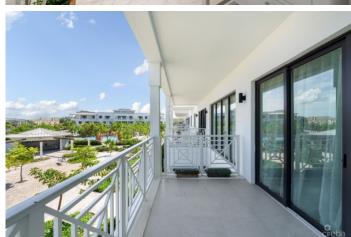

### PROPERTY DESCRIPTION

A residence crafted with careful consideration, nestled in the heart of the highly sought-after waterfront community of Olea. Developed by NCB and Dart, Olea 323 combines modern design with a classic Caribbean ambience. This second-floor condo spans just under 1000 sq ft, featuring a spacious one bedroom and 1.5 bathrooms. The layout is designed to optimize space and functionality, with high ceilings creating an open atmosphere illuminated by natural light from the patio doors. The kitchen is ideal for entertaining, equipped with an oversized island and breakfast bar seating. The primary bedroom includes a large ensuite bathroom and a walk-in closet. The unit is finished to a high standard, boasting Bosch kitchen appliances, quartz countertops, and a Samsung washer & dryer. Carefully curated with furniture and décor, including pieces from IDG like the white branded sofa called The Clay by Moes, kitchen stools, and rugs from Living. KY, as well as unique artwork throughout. Step out onto the balcony for your morning coffee, enjoying the North Sound breeze overlooking the communal garden and pool area. Olea offers resort-style amenities, including a tropical swimming pool with a lazy river, fitness center, herb garden, yoga space, and a communal BBQ area. This sustainable development prioritizes cutting-edge technology to minimize its carbon footprint, featuring a geothermal cooling system, solar panels, and electric car charging stations on-site. Conveniently located near the Camana Bay Town center, Olea 323 provides easy access to the island's central hub for shopping, dining, entertainment, fitness facilities, and health & wellness. With a connected and walkable community, it's just a 10-minute walk from Seven Mile Beach and a short stroll from all of Camana Bay's offerings. This is the real difference.