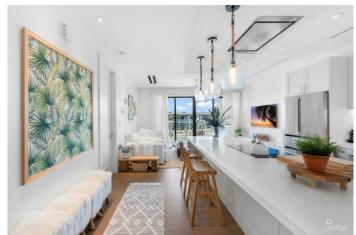

### PROPERTY DESCRIPTION

A residence crafted with careful consideration, nestled in the heart of the highly sought-after waterfront community of Olea. Developed by NCB and Dart, Olea 323 combines modern design with a classic Caribbean ambience. This second-floor condo spans just under 1000 sq ft, featuring a spacious one bedroom and 1.5 bathrooms. The layout is designed to optimize space and functionality, with high ceilings creating an open atmosphere illuminated by natural light from the patio doors. The kitchen is ideal for entertaining, equipped with an oversized island and breakfast bar seating. The primary bedroom includes a large ensuite bathroom and a walk-in closet. The unit is finished to a high standard, boasting Bosch kitchen appliances, quartz countertops, and a Samsung washer & dryer. Carefully curated with furniture and décor, including pieces from IDG like the white branded sofa called The Clay by Moes, kitchen stools, and rugs from Living. KY, as well as unique artwork throughout. Step out onto the balcony for your morning coffee, enjoying the North Sound breeze overlooking the communal garden and pool area. Olea offers resort-style amenities, including a tropical swimming pool with a lazy river, fitness center, herb garden, yoga space, and a communal BBQ area. This sustainable development prioritizes cutting-edge technology to minimize its carbon footprint, featuring a geothermal cooling system, solar panels, and electric car charging stations on-site. Conveniently located near the Camana Bay Town center, Olea 323 provides easy access to the island's central hub for shopping, dining, entertainment, fitness facilities, and health & wellness. With a connected and walkable community, it's just a 10-minute walk from Seven Mile Beach and a short stroll from all of Camana Bay's offerings. This is the real difference.