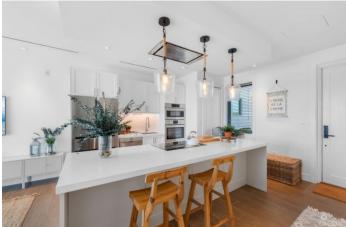

### PROPERTY DESCRIPTION

A residence crafted with careful consideration, nestled in the heart of the highly sought-after waterfront community of Olea. Developed by NCB and Dart, Olea 323 combines modern design with a classic Caribbean ambience. This second-floor condo spans just under 1000 sq ft, featuring a spacious one bedroom and 1.5 bathrooms. The layout is designed to optimize space and functionality, with high ceilings creating an open atmosphere illuminated by natural light from the patio doors. The kitchen is ideal for entertaining, equipped with an oversized island and breakfast bar seating. The primary bedroom includes a large ensuite bathroom and a walk-in closet. The unit is finished to a high standard, boasting Bosch kitchen appliances, quartz countertops, and a Samsung washer & dryer. Carefully curated with furniture and décor, including pieces from IDG like the white branded sofa called The Clay by Moes, kitchen stools, and rugs from Living. KY, as well as unique artwork throughout. Step out onto the balcony for your morning coffee, enjoying the North Sound breeze overlooking the communal garden and pool area. Olea offers resort-style amenities, including a tropical swimming pool with a lazy river, fitness center, herb garden, yoga space, and a communal BBQ area. This sustainable development prioritizes cutting-edge technology to minimize its carbon footprint, featuring a geothermal cooling system, solar panels, and electric car charging stations on-site. Conveniently located near the Camana Bay Town center, Olea 323 provides easy access to the island's central hub for shopping, dining, entertainment, fitness facilities, and health & wellness. With a connected and walkable community, it's just a 10-minute walk from Seven Mile Beach and a short stroll from all of Camana Bay's offerings. This is the real difference.