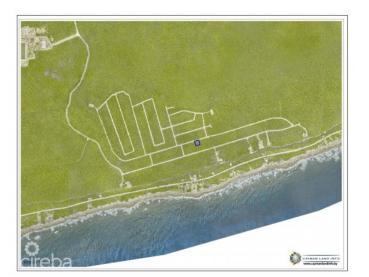

# SELWORTHY GROVE BLUFF SUBDIVISION

Cayman Brac, Cayman Islands

### PROPERTY DESCRIPTION

This 0.2461 acre residential lot in the Selworthy Grove subdivision is located over 80 feet high and dry on the famous Cayman Brac Bluff. With a community Tennis Court and great neighbourhood layout, this parcel is perfect for your dream home or as a land banking opportunity. Contact us today to discuss this fabulous investment opportunity!

#### PROPERTY FEATURES

| Views         | Garden View |
|---------------|-------------|
| Block         | 110A        |
| Parcel        | 221         |
| Road Frontage | Priva       |
| Soil          | Marl        |