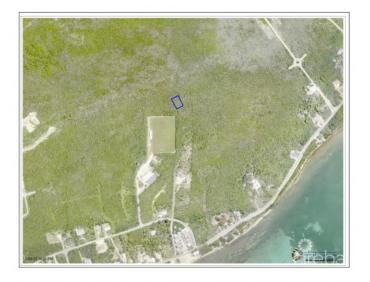

# PROPERTY DESCRIPTION

Land bank in the quiet side of Cayman. Nice size lot near the village of East End! There is a 'six foot right of way' to this land and a 30 foot road access is in place but the adjoining neighbors will need to share the cost of building the road.

### PROPERTY FEATURES

Views Garden View

Block 75A Parcel 354

Zoning Agriculture/Residential

Road Frontage 125 Soil Marl