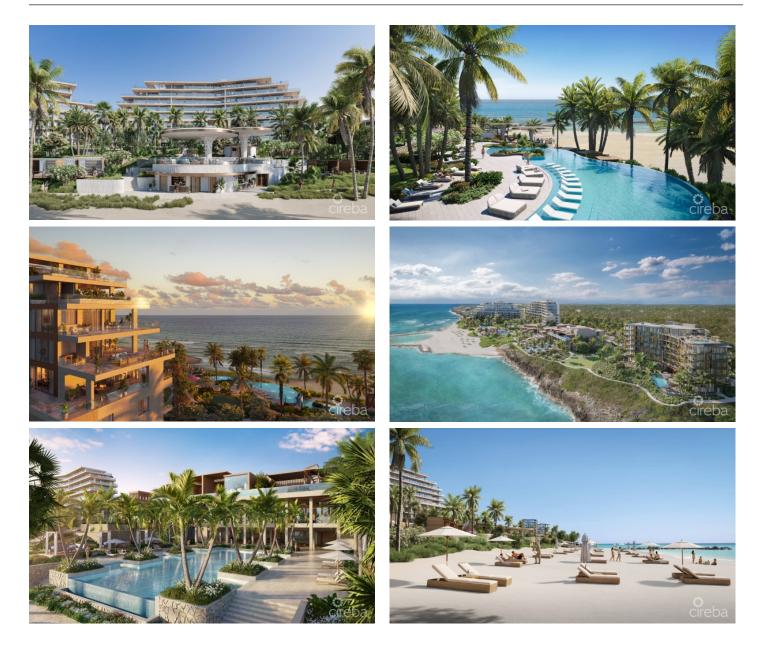

### PROPERTY DESCRIPTION

8th floor three-bedroom, three and one-half baths Residence located on the west corner of the West Tower features 3,021 sf of interior living area and 1,330 sf of oceanfront terrace, totaling 4,351 square feet of indoor and outdoor living. The unique lateral floorplan provides direct ocean views from all major rooms. Entry foyer opens onto the glass-cornered great room living and dining areas with wet bar – all with magnificent views across the oceanfront and corner terraces. Elevated ten-foot ceilings frame floor-to ceiling retractable glass opens onto the wrap-around front and corner oceanfront terraces. Gourmet kitchen faces the ocean views and features custom millwork cabinetry, Calacatta countertops and backsplashes with Wolf, Sub-Zero and Gaggenau appliances. All three bedrooms are accessed from a connecting art gallery. The primary bedroom suite has a 5-fixture bathroom with large, windowed circular soaking tub and shower room. Second and third bedrooms offer ocean views and ensuite bathrooms. Baths are appointed in a selection of natural stones including Travertine and Clef Cut Limestone. Seven-inch-wide Grey Oak flooring is hand-laid throughout the interior, seamlessly integrating with the Grey Wood Plank Porcelain tiling the outdoor terrace. Large corner oceanfront terrace and grilling area is great for enjoying Cayman's glorious sunsets and for outdoor dining and entertaining.