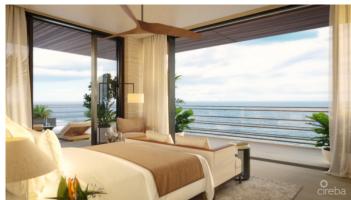

### PROPERTY DESCRIPTION

8th floor three-bedroom, three and one-half baths Residence located on the west corner of the West Tower features 3,021 sf of interior living area and 1,330 sf of oceanfront terrace, totaling 4,351 square feet of indoor and outdoor living. The unique lateral floorplan provides direct ocean views from all major rooms. Entry foyer opens onto the glass-cornered great room living and dining areas with wet bar – all with magnificent views across the oceanfront and corner terraces. Elevated ten-foot ceilings frame floor-to ceiling retractable glass opens onto the wrap-around front and corner oceanfront terraces. Gourmet kitchen faces the ocean views and features custom millwork cabinetry, Calacatta countertops and backsplashes with Wolf, Sub-Zero and Gaggenau appliances. All three bedrooms are accessed from a connecting art gallery. The primary bedroom suite has a 5-fixture bathroom with large, windowed circular soaking tub and shower room. Second and third bedrooms offer ocean views and ensuite bathrooms. Baths are appointed in a selection of natural stones including Travertine and Clef Cut Limestone. Seven-inch-wide Grey Oak flooring is hand-laid throughout the interior, seamlessly integrating with the Grey Wood Plank Porcelain tiling the outdoor terrace. Large corner oceanfront terrace and grilling area is great for enjoying Cayman's glorious sunsets and for outdoor dining and entertaining.