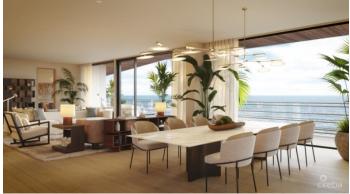

### PROPERTY DESCRIPTION

8th floor three-bedroom, three and one-half baths Residence located on the west corner of the West Tower features 3,021 sf of interior living area and 1,330 sf of oceanfront terrace, totaling 4,351 square feet of indoor and outdoor living. The unique lateral floorplan provides direct ocean views from all major rooms. Entry foyer opens onto the glass-cornered great room living and dining areas with wet bar – all with magnificent views across the oceanfront and corner terraces. Elevated ten-foot ceilings frame floor-to ceiling retractable glass opens onto the wrap-around front and corner oceanfront terraces. Gourmet kitchen faces the ocean views and features custom millwork cabinetry, Calacatta countertops and backsplashes with Wolf, Sub-Zero and Gaggenau appliances. All three bedrooms are accessed from a connecting art gallery. The primary bedroom suite has a 5-fixture bathroom with large, windowed circular soaking tub and shower room. Second and third bedrooms offer ocean views and ensuite bathrooms. Baths are appointed in a selection of natural stones including Travertine and Clef Cut Limestone. Seven-inch-wide Grey Oak flooring is hand-laid throughout the interior, seamlessly integrating with the Grey Wood Plank Porcelain tiling the outdoor terrace. Large corner oceanfront terrace and grilling area is great for enjoying Cayman's glorious sunsets and for outdoor dining and entertaining.