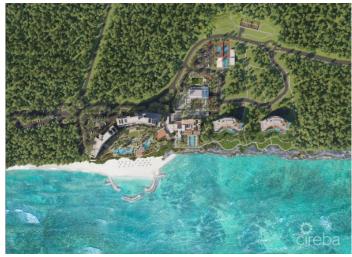

### PROPERTY DESCRIPTION

8th floor three-bedroom, three and one-half baths Residence located on the west corner of the West Tower features 3,021 sf of interior living area and 1,330 sf of oceanfront terrace, totaling 4,351 square feet of indoor and outdoor living. The unique lateral floorplan provides direct ocean views from all major rooms. Entry foyer opens onto the glass-cornered great room living and dining areas with wet bar – all with magnificent views across the oceanfront and corner terraces. Elevated ten-foot ceilings frame floor-to ceiling retractable glass opens onto the wrap-around front and corner oceanfront terraces. Gourmet kitchen faces the ocean views and features custom millwork cabinetry, Calacatta countertops and backsplashes with Wolf, Sub-Zero and Gaggenau appliances. All three bedrooms are accessed from a connecting art gallery. The primary bedroom suite has a 5-fixture bathroom with large, windowed circular soaking tub and shower room. Second and third bedrooms offer ocean views and ensuite bathrooms. Baths are appointed in a selection of natural stones including Travertine and Clef Cut Limestone. Seven-inch-wide Grey Oak flooring is hand-laid throughout the interior, seamlessly integrating with the Grey Wood Plank Porcelain tiling the outdoor terrace. Large corner oceanfront terrace and grilling area is great for enjoying Cayman's glorious sunsets and for outdoor dining and entertaining.

#### PROPERTY FEATURES

| Views        | Beach Front |
|--------------|-------------|
| Block        | 32D         |
| Parcel       | 122UNIT804  |
| Foundation   | Slab        |
| Floor Level  | 8           |
| Sea Frontage | 700         |