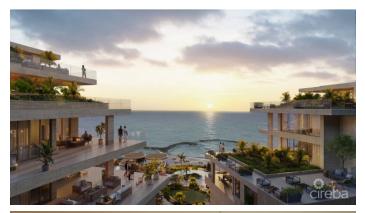

### PROPERTY DESCRIPTION

8th floor three-bedroom, three and one-half baths Residence located on the west corner of the West Tower features 3,021 sf of interior living area and 1,330 sf of oceanfront terrace, totaling 4,351 square feet of indoor and outdoor living. The unique lateral floorplan provides direct ocean views from all major rooms. Entry foyer opens onto the glass-cornered great room living and dining areas with wet bar – all with magnificent views across the oceanfront and corner terraces. Elevated ten-foot ceilings frame floor-to ceiling retractable glass opens onto the wrap-around front and corner oceanfront terraces. Gourmet kitchen faces the ocean views and features custom millwork cabinetry, Calacatta countertops and backsplashes with Wolf, Sub-Zero and Gaggenau appliances. All three bedrooms are accessed from a connecting art gallery. The primary bedroom suite has a 5-fixture bathroom with large, windowed circular soaking tub and shower room. Second and third bedrooms offer ocean views and ensuite bathrooms. Baths are appointed in a selection of natural stones including Travertine and Clef Cut Limestone. Seven-inch-wide Grey Oak flooring is hand-laid throughout the interior, seamlessly integrating with the Grey Wood Plank Porcelain tiling the outdoor terrace. Large corner oceanfront terrace and grilling area is great for enjoying Cayman's glorious sunsets and for outdoor dining and entertaining.