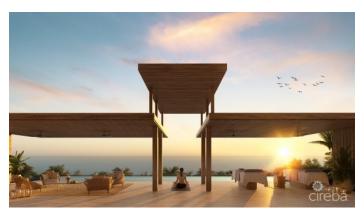

### PROPERTY DESCRIPTION

8th floor three-bedroom, three and one-half baths Residence located on the west corner of the West Tower features 3,021 sf of interior living area and 1,330 sf of oceanfront terrace, totaling 4,351 square feet of indoor and outdoor living. The unique lateral floorplan provides direct ocean views from all major rooms. Entry foyer opens onto the glass-cornered great room living and dining areas with wet bar – all with magnificent views across the oceanfront and corner terraces. Elevated ten-foot ceilings frame floor-to ceiling retractable glass opens onto the wrap-around front and corner oceanfront terraces. Gourmet kitchen faces the ocean views and features custom millwork cabinetry, Calacatta countertops and backsplashes with Wolf, Sub-Zero and Gaggenau appliances. All three bedrooms are accessed from a connecting art gallery. The primary bedroom suite has a 5-fixture bathroom with large, windowed circular soaking tub and shower room. Second and third bedrooms offer ocean views and ensuite bathrooms. Baths are appointed in a selection of natural stones including Travertine and Clef Cut Limestone. Seven-inch-wide Grey Oak flooring is hand-laid throughout the interior, seamlessly integrating with the Grey Wood Plank Porcelain tiling the outdoor terrace. Large corner oceanfront terrace and grilling area is great for enjoying Cayman's glorious sunsets and for outdoor dining and entertaining.