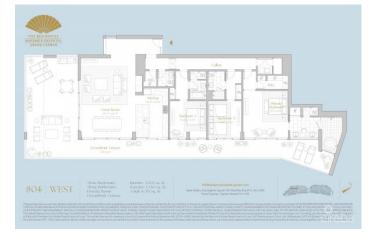

### PROPERTY DESCRIPTION

8th floor three-bedroom, three and one-half baths Residence located on the west corner of the West Tower features 3,021 sf of interior living area and 1,330 sf of oceanfront terrace, totaling 4,351 square feet of indoor and outdoor living. The unique lateral floorplan provides direct ocean views from all major rooms. Entry foyer opens onto the glass-cornered great room living and dining areas with wet bar – all with magnificent views across the oceanfront and corner terraces. Elevated ten-foot ceilings frame floor-to ceiling retractable glass opens onto the wrap-around front and corner oceanfront terraces. Gourmet kitchen faces the ocean views and features custom millwork cabinetry, Calacatta countertops and backsplashes with Wolf, Sub-Zero and Gaggenau appliances. All three bedrooms are accessed from a connecting art gallery. The primary bedroom suite has a 5-fixture bathroom with large, windowed circular soaking tub and shower room. Second and third bedrooms offer ocean views and ensuite bathrooms. Baths are appointed in a selection of natural stones including Travertine and Clef Cut Limestone. Seven-inch-wide Grey Oak flooring is hand-laid throughout the interior, seamlessly integrating with the Grey Wood Plank Porcelain tiling the outdoor terrace. Large corner oceanfront terrace and grilling area is great for enjoying Cayman's glorious sunsets and for outdoor dining and entertaining.

Three Rednooms Three Bullnooms Eventor Room Oceanitive: Tenuco Interim 3.021 sp. B. Estastin (2.105 sp. B. Totali 4, 151 sp. B.