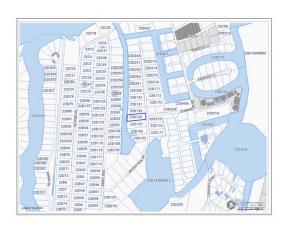

# PROPERTY FEATURES

Views Canal Front

Block 22D Parcel 129

Zoning Low Density residential

Sea Frontage89Road Frontage89SoilRock