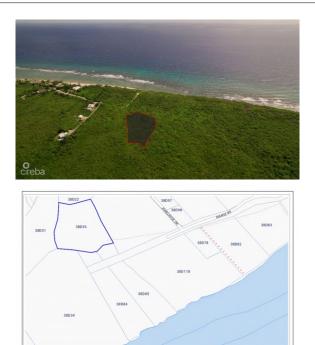

## PROPERTY DESCRIPTION

A Developers Dream! 20 Ft above sea level. This large parcel of land can easily be developed and subdivided into approximately 10 house lots. Do not wait, this opportunity will not stick around for long. Call me today and let's make this money-making opportunity a reality.

### PROPERTY FEATURES

| Views  | Garden View             |
|--------|-------------------------|
| Block  | 38D                     |
| Parcel | 35                      |
| Zoning | Low Density residential |
| Soil   | Rock                    |