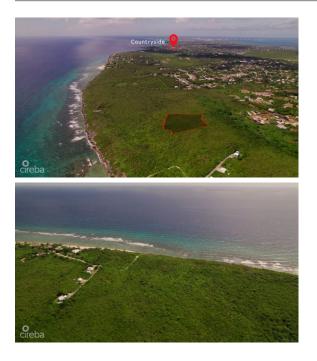

## PROPERTY DESCRIPTION

A Developers Dream! 20 Ft above sea level. This large parcel of land can easily be developed and subdivided into approximately 10 house lots. Do not wait, this opportunity will not stick around for long. Call me today and let's make this money-making opportunity a reality.

### PROPERTY FEATURES

| Views  | Garden View             |
|--------|-------------------------|
| Block  | 38D                     |
| Parcel | 35                      |
| Zoning | Low Density residential |
| Soil   | Rock                    |