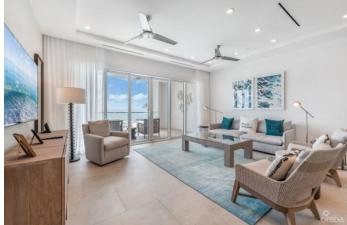

### PROPERTY DESCRIPTION

A three bed, three and a half bath condo with stunning views across the Caribbean Sea. Conveniently located on the second floor of the Rum Point Club you have direct outdoor stairway access to the pool and ground floor. This added convenience makes it one of the best condos in the building. A very well thought out layout ensuring no wasted space, maximised storage, and optimal light throughout the very generously sized rooms. What's more, enjoy your own patio access from every room. This condo is sold fully furnished with the utmost quality products by Design Studio Cayman. Residents of the Rum Point Club have access to a large rooftop terrace, gym/spa, coffee shop, room service, poolside lounging, private beach area with cabanas, and a communal dock. There is also underground parking a very rare find in Cayman, as well as on-site management and security. This condo offers fantastic short term rental returns or an exceptional way of life for your personal use year round. Rum Point Club Residence is the newest and finest offering in Rum Point. Only a 3 minutes drive down the road to Kaibo for lunch or coffee, and a quick 20 minute boat ride across the North Sound to Camana Bay and Grand Caymans canal front neighbourhoods. Reach out for more details.