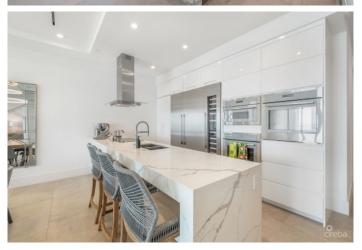

### PROPERTY DESCRIPTION

A three bed, three and a half bath condo with stunning views across the Caribbean Sea. Conveniently located on the second floor of the Rum Point Club you have direct outdoor stairway access to the pool and ground floor. This added convenience makes it one of the best condos in the building. A very well thought out layout ensuring no wasted space, maximised storage, and optimal light throughout the very generously sized rooms. What's more, enjoy your own patio access from every room. This condo is sold fully furnished with the utmost quality products by Design Studio Cayman. Residents of the Rum Point Club have access to a large rooftop terrace, gym/spa, coffee shop, room service, poolside lounging, private beach area with cabanas, and a communal dock. There is also underground parking a very rare find in Cayman, as well as on-site management and security. This condo offers fantastic short term rental returns or an exceptional way of life for your personal use year round. Rum Point Club Residence is the newest and finest offering in Rum Point. Only a 3 minutes drive down the road to Kaibo for lunch or coffee, and a quick 20 minute boat ride across the North Sound to Camana Bay and Grand Caymans canal front neighbourhoods. Reach out for more details.