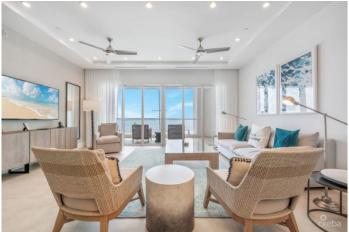

### PROPERTY DESCRIPTION

A three bed, three and a half bath condo with stunning views across the Caribbean Sea. Conveniently located on the second floor of the Rum Point Club you have direct outdoor stairway access to the pool and ground floor. This added convenience makes it one of the best condos in the building. A very well thought out layout ensuring no wasted space, maximised storage, and optimal light throughout the very generously sized rooms. What's more, enjoy your own patio access from every room. This condo is sold fully furnished with the utmost quality products by Design Studio Cayman. Residents of the Rum Point Club have access to a large rooftop terrace, gym/spa, coffee shop, room service, poolside lounging, private beach area with cabanas, and a communal dock. There is also underground parking a very rare find in Cayman, as well as on-site management and security. This condo offers fantastic short term rental returns or an exceptional way of life for your personal use year round. Rum Point Club Residence is the newest and finest offering in Rum Point. Only a 3 minutes drive down the road to Kaibo for lunch or coffee, and a quick 20 minute boat ride across the North Sound to Camana Bay and Grand Caymans canal front neighbourhoods. Reach out for more details.