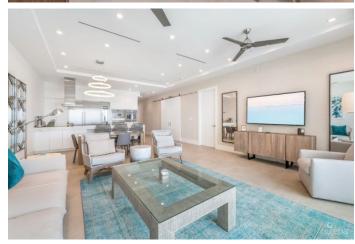

### PROPERTY DESCRIPTION

A three bed, three and a half bath condo with stunning views across the Caribbean Sea. Conveniently located on the second floor of the Rum Point Club you have direct outdoor stairway access to the pool and ground floor. This added convenience makes it one of the best condos in the building. A very well thought out layout ensuring no wasted space, maximised storage, and optimal light throughout the very generously sized rooms. What's more, enjoy your own patio access from every room. This condo is sold fully furnished with the utmost quality products by Design Studio Cayman. Residents of the Rum Point Club have access to a large rooftop terrace, gym/spa, coffee shop, room service, poolside lounging, private beach area with cabanas, and a communal dock. There is also underground parking a very rare find in Cayman, as well as on-site management and security. This condo offers fantastic short term rental returns or an exceptional way of life for your personal use year round. Rum Point Club Residence is the newest and finest offering in Rum Point. Only a 3 minutes drive down the road to Kaibo for lunch or coffee, and a quick 20 minute boat ride across the North Sound to Camana Bay and Grand Caymans canal front neighbourhoods. Reach out for more details.