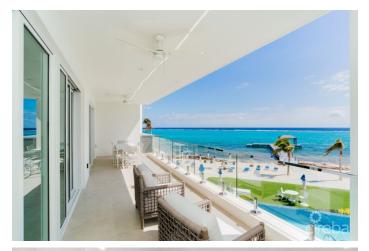

### PROPERTY DESCRIPTION

A three bed, three and a half bath condo with stunning views across the Caribbean Sea. Conveniently located on the second floor of the Rum Point Club you have direct outdoor stairway access to the pool and ground floor. This added convenience makes it one of the best condos in the building. A very well thought out layout ensuring no wasted space, maximised storage, and optimal light throughout the very generously sized rooms. What's more, enjoy your own patio access from every room. This condo is sold fully furnished with the utmost quality products by Design Studio Cayman. Residents of the Rum Point Club have access to a large rooftop terrace, gym/spa, coffee shop, room service, poolside lounging, private beach area with cabanas, and a communal dock. There is also underground parking a very rare find in Cayman, as well as on-site management and security. This condo offers fantastic short term rental returns or an exceptional way of life for your personal use year round. Rum Point Club Residence is the newest and finest offering in Rum Point. Only a 3 minutes drive down the road to Kaibo for lunch or coffee, and a quick 20 minute boat ride across the North Sound to Camana Bay and Grand Caymans canal front neighbourhoods. Reach out for more details.

### PROPERTY FEATURES

Views Water Front

Block 33B
Parcel 266H8
Foundation Slab
Floor Level 2
Sea Frontage 500