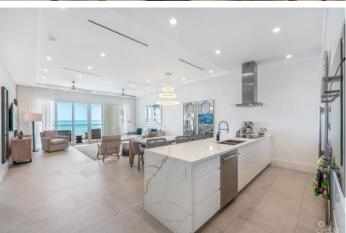

### PROPERTY DESCRIPTION

A three bed, three and a half bath condo with stunning views across the Caribbean Sea. Conveniently located on the second floor of the Rum Point Club you have direct outdoor stairway access to the pool and ground floor. This added convenience makes it one of the best condos in the building. A very well thought out layout ensuring no wasted space, maximised storage, and optimal light throughout the very generously sized rooms. What's more, enjoy your own patio access from every room. This condo is sold fully furnished with the utmost quality products by Design Studio Cayman. Residents of the Rum Point Club have access to a large rooftop terrace, gym/spa, coffee shop, room service, poolside lounging, private beach area with cabanas, and a communal dock. There is also underground parking a very rare find in Cayman, as well as on-site management and security. This condo offers fantastic short term rental returns or an exceptional way of life for your personal use year round. Rum Point Club Residence is the newest and finest offering in Rum Point. Only a 3 minutes drive down the road to Kaibo for lunch or coffee, and a quick 20 minute boat ride across the North Sound to Camana Bay and Grand Caymans canal front neighbourhoods. Reach out for more details.