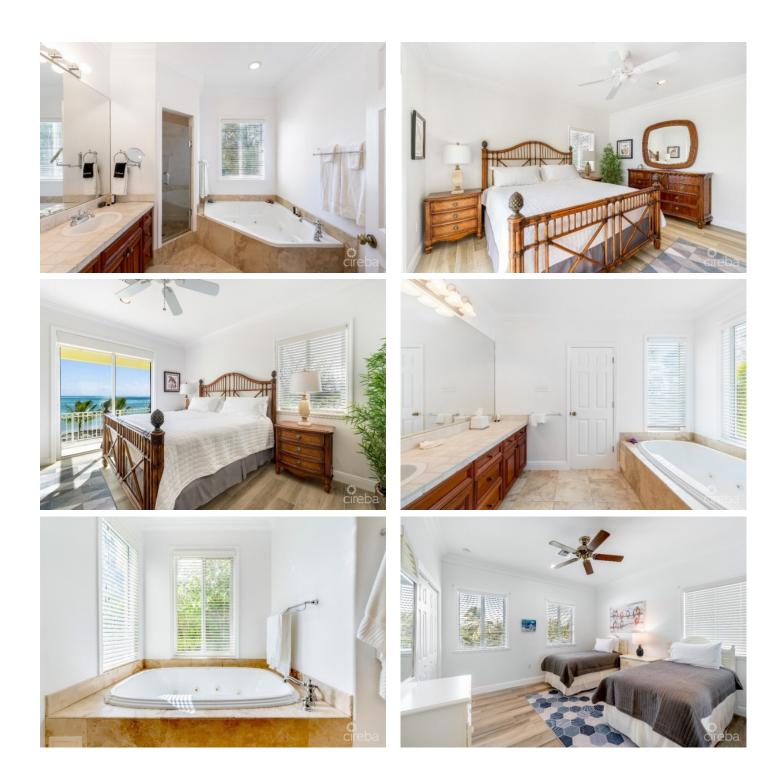

## PROPERTY DESCRIPTION

Come visit Hidden Treasure, an ocean-front luxurious estate home situated to enjoy magnificent sunrises and sunsets, located on the turquoise waters of Frank Sound, which includes a marine park. Surrounded by mature natural landscaping highlighted by dozens of coconut palms, this estate home features stunning views of the clear blue Caribbean Sea. There is exceptional depth from road to sea, offering an unparalleled level of privacy. Experience superb and relaxing ocean breezes from the seaside deck that extends to the infinity pool with endless views beyond the reef. With an open design on two floors, this residence offers 5 bedrooms and 4 1/2 baths comprising a very impressive approx 5,300 sq. ft of living space. Accommodating even the largest of families it is both contemporary and charismatic in the design and the furnishings will help you feel right at home with island life. The living room opens to the patio creating an indoor/outdoor feel. The large kitchen includes a separate breakfast nook area and the dining room, which comfortably seats 12 also features a bay window looking out to the green and well-kept gardens. The downstairs also features a separate breakfast room facing the sea, a full-size laundry room and a first floor sea-facing bedroom with ensuite bathroom. As you head upstairs, the second level is anchored by a large and central family room with stunning views of the sea with its own large screened-in patio that is also accessible from the master suite and a third bedroom. The master suite is essentially its own wing with ensuite bathroom and separate den/office area with bay window. Three other bedrooms are also located upstairs. All private, yet easily accessible. In addition, the property features a newly constructed private 100 foot dock & thatched covered cabana including; hammock and outdoor seating offering convenient access to Frank Sound for swimmers and snorkelers. In addition to the main house, there is also a detac... View More