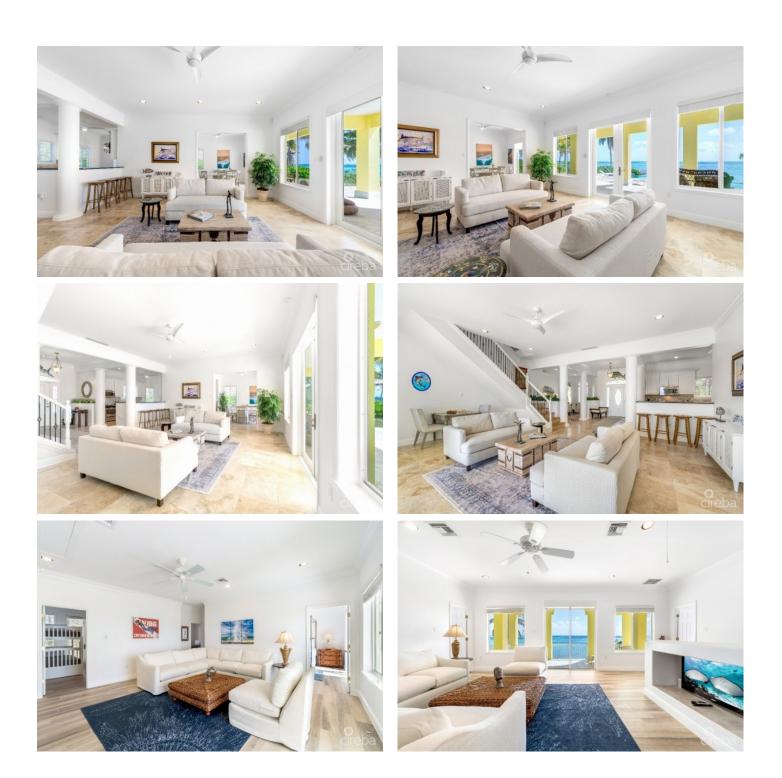

## PROPERTY DESCRIPTION

Come visit Hidden Treasure, an ocean-front luxurious estate home situated to enjoy magnificent sunrises and sunsets, located on the turquoise waters of Frank Sound, which includes a marine park. Surrounded by mature natural landscaping highlighted by dozens of coconut palms, this estate home features stunning views of the clear blue Caribbean Sea. There is exceptional depth from road to sea, offering an unparalleled level of privacy. Experience superb and relaxing ocean breezes from the seaside deck that extends to the infinity pool with endless views beyond the reef. With an open design on two floors, this residence offers 5 bedrooms and 4 1/2 baths comprising a very impressive approx 5,300 sq. ft of living space. Accommodating even the largest of families it is both contemporary and charismatic in the design and the furnishings will help you feel right at home with island life. The living room opens to the patio creating an indoor/outdoor feel. The large kitchen includes a separate breakfast nook area and the dining room, which comfortably seats 12 also features a bay window looking out to the green and well-kept gardens. The downstairs also features a separate breakfast room facing the sea, a full-size laundry room and a first floor sea-facing bedroom with ensuite bathroom. As you head upstairs, the second level is anchored by a large and central family room with stunning views of the sea with its own large screened-in patio that is also accessible from the master suite and a third bedroom. The master suite is essentially its own wing with ensuite bathroom and separate den/office area with bay window. Three other bedrooms are also located upstairs. All private, yet easily accessible. In addition, the property features a newly constructed private 100 foot dock & thatched covered cabana including; hammock and outdoor seating offering convenient access to Frank Sound for swimmers and snorkelers. In addition to the main house, there is also a detac... View More

# IMAGES

J COM LARGE CARTERS

HIDDEN TREASURE 228 Seaview Drive VirtualSpace