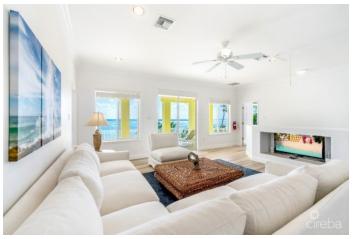

## PROPERTY DESCRIPTION

Come visit Hidden Treasure, an ocean-front luxurious estate home situated to enjoy magnificent sunrises and sunsets, located on the turquoise waters of Frank Sound, which includes a marine park. Surrounded by mature natural landscaping highlighted by dozens of coconut palms, this estate home features stunning views of the clear blue Caribbean Sea. There is exceptional depth from road to sea, offering an unparalleled level of privacy. Experience superb and relaxing ocean breezes from the seaside deck that extends to the infinity pool with endless views beyond the reef. With an open design on two floors, this residence offers 5 bedrooms and 4 1/2 baths comprising a very impressive approx 5,300 sq. ft of living space. Accommodating even the largest of families it is both contemporary and charismatic in the design and the furnishings will help you feel right at home with island life. The living room opens to the patio creating an indoor/outdoor feel. The large kitchen includes a separate breakfast nook area and the dining room, which comfortably seats 12 also features a bay window looking out to the green and well-kept gardens. The downstairs also features a separate breakfast room facing the sea, a full-size laundry room and a first floor sea-facing bedroom with ensuite bathroom. As you head upstairs, the second level is anchored by a large and central family room with stunning views of the sea with its own large screened-in patio that is also accessible from the master suite and a third bedroom. The master suite is essentially its own wing with ensuite bathroom and separate den/office area with bay window. Three other bedrooms are also located upstairs. All private, yet easily accessible. In addition, the property features a newly constructed private 100 foot dock & thatched covered cabana including; hammock and outdoor seating offering convenient access to Frank Sound for swimmers and snorkelers. In addition to the main house, there is also a detac... View More