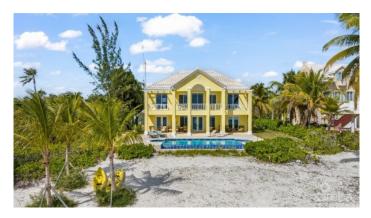

## PROPERTY DESCRIPTION

Come visit Hidden Treasure, an ocean-front luxurious estate home situated to enjoy magnificent sunrises and sunsets, located on the turquoise waters of Frank Sound, which includes a marine park. Surrounded by mature natural landscaping highlighted by dozens of coconut palms, this estate home features stunning views of the clear blue Caribbean Sea. There is exceptional depth from road to sea, offering an unparalleled level of privacy. Experience superb and relaxing ocean breezes from the seaside deck that extends to the infinity pool with endless views beyond the reef. With an open design on two floors, this residence offers 5 bedrooms and 4 1/2 baths comprising a very impressive approx 5,300 sq. ft of living space. Accommodating even the largest of families it is both contemporary and charismatic in the design and the furnishings will help you feel right at home with island life. The living room opens to the patio creating an indoor/outdoor feel. The large kitchen includes a separate breakfast nook area and the dining room, which comfortably seats 12 also features a bay window looking out to the green and well-kept gardens. The downstairs also features a separate breakfast room facing the sea, a full-size laundry room and a first floor sea-facing bedroom with ensuite bathroom. As you head upstairs, the second level is anchored by a large and central family room with stunning views of the sea with its own large screened-in patio that is also accessible from the master suite and a third bedroom. The master suite is essentially its own wing with ensuite bathroom and separate den/office area with bay window. Three other bedrooms are also located upstairs. All private, yet easily accessible. In addition, the property features a newly constructed private 100 foot dock & thatched covered cabana including; hammock and outdoor seating offering convenient access to Frank Sound for swimmers and snorkelers. In addition to the main house, there is also a detac... View More