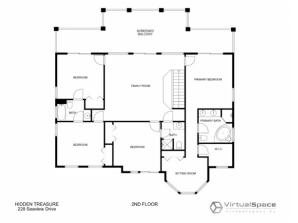

## PROPERTY DESCRIPTION

Come visit Hidden Treasure, an ocean-front luxurious estate home situated to enjoy magnificent sunrises and sunsets, located on the turquoise waters of Frank Sound, which includes a marine park. Surrounded by mature natural landscaping highlighted by dozens of coconut palms, this estate home features stunning views of the clear blue Caribbean Sea. There is exceptional depth from road to sea, offering an unparalleled level of privacy. Experience superb and relaxing ocean breezes from the seaside deck that extends to the infinity pool with endless views beyond the reef. With an open design on two floors, this residence offers 5 bedrooms and 4 1/2 baths comprising a very impressive approx 5,300 sq. ft of living space. Accommodating even the largest of families it is both contemporary and charismatic in the design and the furnishings will help you feel right at home with island life. The living room opens to the patio creating an indoor/outdoor feel. The large kitchen includes a separate breakfast nook area and the dining room, which comfortably seats 12 also features a bay window looking out to the green and well-kept gardens. The downstairs also features a separate breakfast room facing the sea, a full-size laundry room and a first floor sea-facing bedroom with ensuite bathroom. As you head upstairs, the second level is anchored by a large and central family room with stunning views of the sea with its own large screened-in patio that is also accessible from the master suite and a third bedroom. The master suite is essentially its own wing with ensuite bathroom and separate den/office area with bay window. Three other bedrooms are also located upstairs. All private, yet easily accessible. In addition, the property features a newly constructed private 100 foot dock & thatched covered cabana including; hammock and outdoor seating offering convenient access to Frank Sound for swimmers and snorkelers. In addition to the main house, there is also a detac... View More