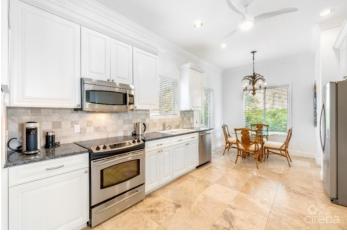

## PROPERTY DESCRIPTION

Come visit Hidden Treasure, an ocean-front luxurious estate home situated to enjoy magnificent sunrises and sunsets, located on the turquoise waters of Frank Sound, which includes a marine park. Surrounded by mature natural landscaping highlighted by dozens of coconut palms, this estate home features stunning views of the clear blue Caribbean Sea. There is exceptional depth from road to sea, offering an unparalleled level of privacy. Experience superb and relaxing ocean breezes from the seaside deck that extends to the infinity pool with endless views beyond the reef. With an open design on two floors, this residence offers 5 bedrooms and 4 1/2 baths comprising a very impressive approx 5,300 sq. ft of living space. Accommodating even the largest of families it is both contemporary and charismatic in the design and the furnishings will help you feel right at home with island life. The living room opens to the patio creating an indoor/outdoor feel. The large kitchen includes a separate breakfast nook area and the dining room, which comfortably seats 12 also features a bay window looking out to the green and well-kept gardens. The downstairs also features a separate breakfast room facing the sea, a full-size laundry room and a first floor sea-facing bedroom with ensuite bathroom. As you head upstairs, the second level is anchored by a large and central family room with stunning views of the sea with its own large screened-in patio that is also accessible from the master suite and a third bedroom. The master suite is essentially its own wing with ensuite bathroom and separate den/office area with bay window. Three other bedrooms are also located upstairs. All private, yet easily accessible. In addition, the property features a newly constructed private 100 foot dock & thatched covered cabana including; hammock and outdoor seating offering convenient access to Frank Sound for swimmers and snorkelers. In addition to the main house, there is also a detac... View More