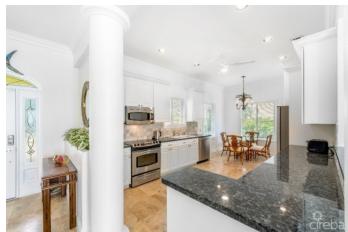

## PROPERTY DESCRIPTION

Come visit Hidden Treasure, an ocean-front luxurious estate home situated to enjoy magnificent sunrises and sunsets, located on the turquoise waters of Frank Sound, which includes a marine park. Surrounded by mature natural landscaping highlighted by dozens of coconut palms, this estate home features stunning views of the clear blue Caribbean Sea. There is exceptional depth from road to sea, offering an unparalleled level of privacy. Experience superb and relaxing ocean breezes from the seaside deck that extends to the infinity pool with endless views beyond the reef. With an open design on two floors, this residence offers 5 bedrooms and 4 1/2 baths comprising a very impressive approx 5,300 sq. ft of living space. Accommodating even the largest of families it is both contemporary and charismatic in the design and the furnishings will help you feel right at home with island life. The living room opens to the patio creating an indoor/outdoor feel. The large kitchen includes a separate breakfast nook area and the dining room, which comfortably seats 12 also features a bay window looking out to the green and well-kept gardens. The downstairs also features a separate breakfast room facing the sea, a full-size laundry room and a first floor sea-facing bedroom with ensuite bathroom. As you head upstairs, the second level is anchored by a large and central family room with stunning views of the sea with its own large screened-in patio that is also accessible from the master suite and a third bedroom. The master suite is essentially its own wing with ensuite bathroom and separate den/office area with bay window. Three other bedrooms are also located upstairs. All private, yet easily accessible. In addition, the property features a newly constructed private 100 foot dock & thatched covered cabana including; hammock and outdoor seating offering convenient access to Frank Sound for swimmers and snorkelers. In addition to the main house, there is also a detac... View More