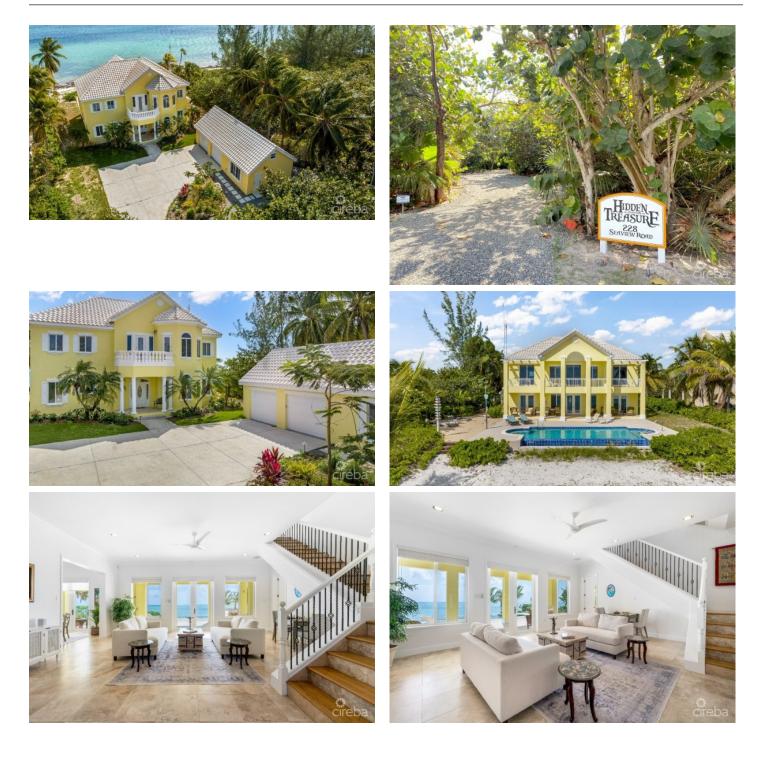

## PROPERTY DESCRIPTION

Come visit Hidden Treasure, an ocean-front luxurious estate home situated to enjoy magnificent sunrises and sunsets, located on the turquoise waters of Frank Sound, which includes a marine park. Surrounded by mature natural landscaping highlighted by dozens of coconut palms, this estate home features stunning views of the clear blue Caribbean Sea. There is exceptional depth from road to sea, offering an unparalleled level of privacy. Experience superb and relaxing ocean breezes from the seaside deck that extends to the infinity pool with endless views beyond the reef. With an open design on two floors, this residence offers 5 bedrooms and 4 1/2 baths comprising a very impressive approx 5,300 sq. ft of living space. Accommodating even the largest of families it is both contemporary and charismatic in the design and the furnishings will help you feel right at home with island life. The living room opens to the patio creating an indoor/outdoor feel. The large kitchen includes a separate breakfast nook area and the dining room, which comfortably seats 12 also features a bay window looking out to the green and well-kept gardens. The downstairs also features a separate breakfast room facing the sea, a full-size laundry room and a first floor sea-facing bedroom with ensuite bathroom. As you head upstairs, the second level is anchored by a large and central family room with stunning views of the sea with its own large screened-in patio that is also accessible from the master suite and a third bedroom. The master suite is essentially its own wing with ensuite bathroom and separate den/office area with bay window. Three other bedrooms are also located upstairs. All private, yet easily accessible. In addition, the property features a newly constructed private 100 foot dock & thatched covered cabana including; hammock and outdoor seating offering convenient access to Frank Sound for swimmers and snorkelers. In addition to the main house, there is also a detac... View More

# IMAGES

J COM LARGE CARTERS

HIDDEN TREASURE 228 Seaview Drive VirtualSpace