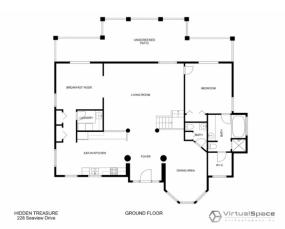

cted private 100 foot dock & thatched covered cabana including; hammock and outdoor seating offering convenient access to Frank Sound for swimmers and snorkelers. In addition to the main house, there is also a detac... View More

### PROPERTY FEATURES

| Views        | Beach Front             |
|--------------|-------------------------|
| Block        | 59A                     |
| Parcel       | 276                     |
| Foundation   | Slab                    |
| Zoning       | Low Density residential |
| Garage       | 2                       |
| Sea Frontage | 100                     |
|              |                         |

#### PRESENTED BY



**Bettina Baldwin** +1-345-916-7766 bettina@paradisepropertiescayman.com

# IMAGES

























































J COM LARGE CARTERS



HIDDEN TREASURE 228 Seaview Drive VirtualSpace