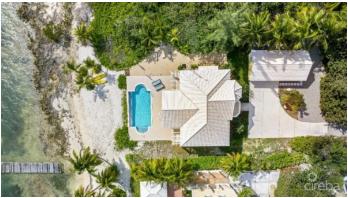

## PROPERTY DESCRIPTION

Come visit Hidden Treasure, an ocean-front luxurious estate home situated to enjoy magnificent sunrises and sunsets, located on the turquoise waters of Frank Sound, which includes a marine park. Surrounded by mature natural landscaping highlighted by dozens of coconut palms, this estate home features stunning views of the clear blue Caribbean Sea. There is exceptional depth from road to sea, offering an unparalleled level of privacy. Experience superb and relaxing ocean breezes from the seaside deck that extends to the infinity pool with endless views beyond the reef. With an open design on two floors, this residence offers 5 bedrooms and 4 1/2 baths comprising a very impressive approx 5,300 sq. ft of living space. Accommodating even the largest of families it is both contemporary and charismatic in the design and the furnishings will help you feel right at home with island life. The living room opens to the patio creating an indoor/outdoor feel. The large kitchen includes a separate breakfast nook area and the dining room, which comfortably seats 12 also features a bay window looking out to the green and well-kept gardens. The downstairs also features a separate breakfast room facing the sea, a full-size laundry room and a first floor sea-facing bedroom with ensuite bathroom. As you head upstairs, the second level is anchored by a large and central family room with stunning views of the sea with its own large screened-in patio that is also accessible from the master suite and a third bedroom. The master suite is essentially its own wing with ensuite bathroom and separate den/office area with bay window. Three other bedrooms are also located upstairs. All private, yet easily accessible. In addition, the property features a newly constructed private 100 foot dock & thatched covered cabana including; hammock and outdoor seating offering convenient access to Frank Sound for swimmers and snorkelers. In addition to the main house, there is also a detac... View More