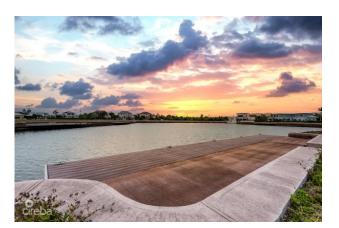

## PROPERTY DESCRIPTION

Imagine beautiful sunset views from this idyllic west facing lot in the gated community of Harbour Reach in Grand Harbour. Includes plans for a stunning 5,750sq ft house designed by renowned architects Trio Architecture. Planning permission approved & strata approved. Construction drawings complete, along with solar, pool & landscape design & interior design concept. The unique shape at the widest part of the canal together with the location of the lot provides impressive street frontage and a beautiful view over the lagoon portion of the Harbour Reach canal - the widest part of the canal & greatest distance from opposite side neighbours. The rear of the property faces west for afternoon sun in the pool and beautiful sunset views across the water. Boat dock included for direct access onto the north sound.Total lot size 14,648 sq ft / 0.34 acres.