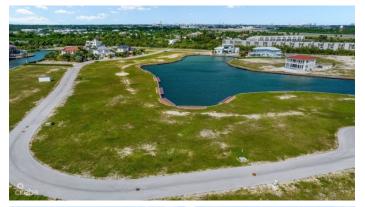

## PROPERTY DESCRIPTION

Imagine beautiful sunset views from this idyllic west facing lot in the gated community of Harbour Reach in Grand Harbour. Includes plans for a stunning 5,750sq ft house designed by renowned architects Trio Architecture. Planning permission approved & strata approved. Construction drawings complete, along with solar, pool & landscape design & interior design concept. The unique shape at the widest part of the canal together with the location of the lot provides impressive street frontage and a beautiful view over the lagoon portion of the Harbour Reach canal - the widest part of the canal & greatest distance from opposite side neighbours. The rear of the property faces west for afternoon sun in the pool and beautiful sunset views across the water. Boat dock included for direct access onto the north sound.Total lot size 14,648 sq ft / 0.34 acres.

#### PROPERTY FEATURES

| Views         | Canal Front, Canal View |
|---------------|-------------------------|
| Block         | 22E                     |
| Parcel        | 498                     |
| Zoning        | Low Density residential |
| Sea Frontage  | 75                      |
| Road Frontage | 136                     |
| Soil          | Other                   |