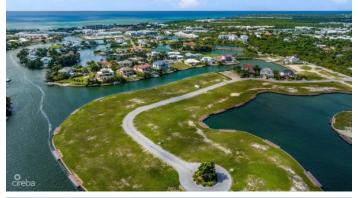

## PROPERTY DESCRIPTION

Imagine beautiful sunset views from this idyllic west facing lot in the gated community of Harbour Reach in Grand Harbour. Includes plans for a stunning 5,750sq ft house designed by renowned architects Trio Architecture. Planning permission approved & strata approved. Construction drawings complete, along with solar, pool & landscape design & interior design concept. The unique shape at the widest part of the canal together with the location of the lot provides impressive street frontage and a beautiful view over the lagoon portion of the Harbour Reach canal - the widest part of the canal & greatest distance from opposite side neighbours. The rear of the property faces west for afternoon sun in the pool and beautiful sunset views across the water. Boat dock included for direct access onto the north sound.Total lot size 14,648 sq ft / 0.34 acres.

#### PROPERTY FEATURES

| Views         | Canal Front, Canal View |
|---------------|-------------------------|
| Block         | 22E                     |
| Parcel        | 498                     |
| Zoning        | Low Density residential |
| Sea Frontage  | 75                      |
| Road Frontage | 136                     |
| Soil          | Other                   |