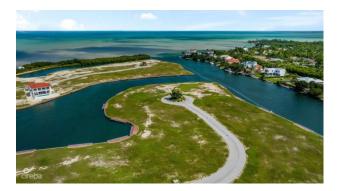

## PROPERTY DESCRIPTION

Imagine beautiful sunset views from this idyllic west facing lot in the gated community of Harbour Reach in Grand Harbour. Includes plans for a stunning 5,750sq ft house designed by renowned architects Trio Architecture. Planning permission approved & strata approved. Construction drawings complete, along with solar, pool & landscape design & interior design concept. The unique shape at the widest part of the canal together with the location of the lot provides impressive street frontage and a beautiful view over the lagoon portion of the Harbour Reach canal - the widest part of the canal & greatest distance from opposite side neighbours. The rear of the property faces west for afternoon sun in the pool and beautiful sunset views across the water. Boat dock included for direct access onto the north sound.Total lot size 14,648 sq ft / 0.34 acres.

#### PROPERTY FEATURES

| Views         | Canal Front, Canal View |
|---------------|-------------------------|
| Block         | 22E                     |
| Parcel        | 498                     |
| Zoning        | Low Density residential |
| Sea Frontage  | 75                      |
| Road Frontage | 136                     |
| Soil          | Other                   |