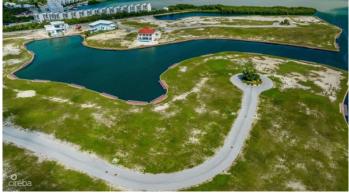

## PROPERTY DESCRIPTION

Imagine beautiful sunset views from this idyllic west facing lot in the gated community of Harbour Reach in Grand Harbour. Includes plans for a stunning 5,750sq ft house designed by renowned architects Trio Architecture. Planning permission approved & strata approved. Construction drawings complete, along with solar, pool & landscape design & interior design concept. The unique shape at the widest part of the canal together with the location of the lot provides impressive street frontage and a beautiful view over the lagoon portion of the Harbour Reach canal - the widest part of the canal & greatest distance from opposite side neighbours. The rear of the property faces west for afternoon sun in the pool and beautiful sunset views across the water. Boat dock included for direct access onto the north sound.Total lot size 14,648 sq ft / 0.34 acres.

#### PROPERTY FEATURES

| Views         | Canal Front, Canal View |
|---------------|-------------------------|
| Block         | 22E                     |
| Parcel        | 498                     |
| Zoning        | Low Density residential |
| Sea Frontage  | 75                      |
| Road Frontage | 136                     |
| Soil          | Other                   |