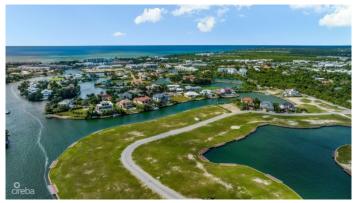

## PROPERTY DESCRIPTION

Imagine beautiful sunset views from this idyllic west facing lot in the gated community of Harbour Reach in Grand Harbour. Includes plans for a stunning 5,750sq ft house designed by renowned architects Trio Architecture. Planning permission approved & strata approved. Construction drawings complete, along with solar, pool & landscape design & interior design concept. The unique shape at the widest part of the canal together with the location of the lot provides impressive street frontage and a beautiful view over the lagoon portion of the Harbour Reach canal - the widest part of the canal & greatest distance from opposite side neighbours. The rear of the property faces west for afternoon sun in the pool and beautiful sunset views across the water. Boat dock included for direct access onto the north sound.Total lot size 14,648 sq ft / 0.34 acres.

#### PROPERTY FEATURES

| Views         | Canal Front, Canal View |
|---------------|-------------------------|
| Block         | 22E                     |
| Parcel        | 498                     |
| Zoning        | Low Density residential |
| Sea Frontage  | 75                      |
| Road Frontage | 136                     |
| Soil          | Other                   |