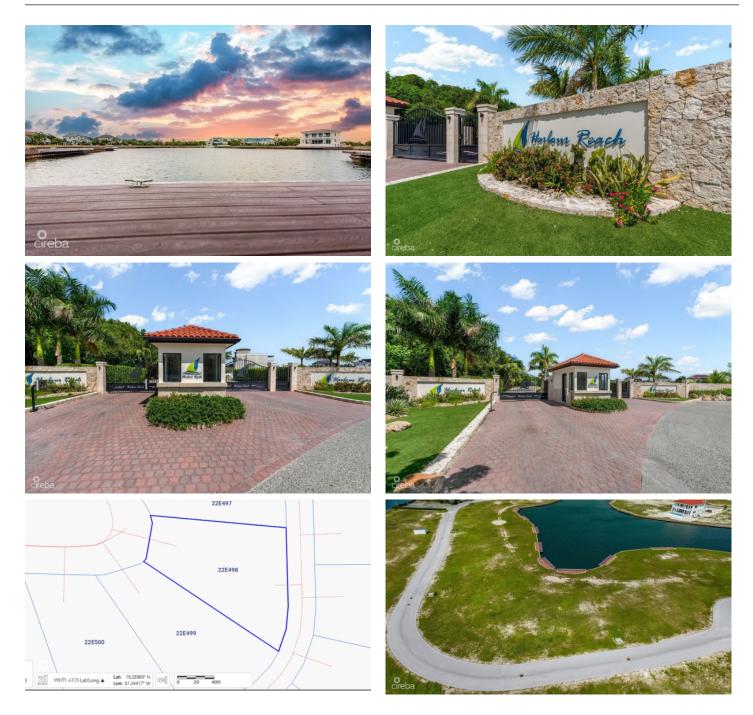

## PROPERTY DESCRIPTION

Imagine beautiful sunset views from this idyllic west facing lot in the gated community of Harbour Reach in Grand Harbour. Includes plans for a stunning 5,750sq ft house designed by renowned architects Trio Architecture. Planning permission approved & strata approved. Construction drawings complete, along with solar, pool & landscape design & interior design concept. The unique shape at the widest part of the canal together with the location of the lot provides impressive street frontage and a beautiful view over the lagoon portion of the Harbour Reach canal - the widest part of the canal & greatest distance from opposite side neighbours. The rear of the property faces west for afternoon sun in the pool and beautiful sunset views across the water. Boat dock included for direct access onto the north sound.Total lot size 14,648 sq ft / 0.34 acres.

#### PROPERTY FEATURES

| Views         | Canal Front, Canal View |
|---------------|-------------------------|
| Block         | 22E                     |
| Parcel        | 498                     |
| Zoning        | Low Density residential |
| Sea Frontage  | 75                      |
| Road Frontage | 136                     |
| Soil          | Other                   |