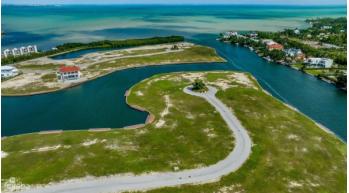

## PROPERTY DESCRIPTION

Imagine beautiful sunset views from this idyllic west facing lot in the gated community of Harbour Reach in Grand Harbour. Includes plans for a stunning 5,750sq ft house designed by renowned architects Trio Architecture. Planning permission approved & strata approved. Construction drawings complete, along with solar, pool & landscape design & interior design concept. The unique shape at the widest part of the canal together with the location of the lot provides impressive street frontage and a beautiful view over the lagoon portion of the Harbour Reach canal - the widest part of the canal & greatest distance from opposite side neighbours. The rear of the property faces west for afternoon sun in the pool and beautiful sunset views across the water. Boat dock included for direct access onto the north sound.Total lot size 14,648 sq ft / 0.34 acres.

#### PROPERTY FEATURES

| Views         | Canal Front, Canal View |
|---------------|-------------------------|
| Block         | 22E                     |
| Parcel        | 498                     |
| Zoning        | Low Density residential |
| Sea Frontage  | 75                      |
| Road Frontage | 136                     |
| Soil          | Other                   |