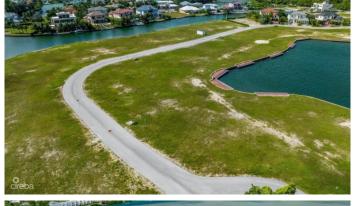

## PROPERTY DESCRIPTION

Imagine beautiful sunset views from this idyllic west facing lot in the gated community of Harbour Reach in Grand Harbour. Includes plans for a stunning 5,750sq ft house designed by renowned architects Trio Architecture. Planning permission approved & strata approved. Construction drawings complete, along with solar, pool & landscape design & interior design concept. The unique shape at the widest part of the canal together with the location of the lot provides impressive street frontage and a beautiful view over the lagoon portion of the Harbour Reach canal - the widest part of the canal & greatest distance from opposite side neighbours. The rear of the property faces west for afternoon sun in the pool and beautiful sunset views across the water. Boat dock included for direct access onto the north sound.Total lot size 14,648 sq ft / 0.34 acres.

#### PROPERTY FEATURES

| Views         | Canal Front, Canal View |
|---------------|-------------------------|
| Block         | 22E                     |
| Parcel        | 498                     |
| Zoning        | Low Density residential |
| Sea Frontage  | 75                      |
| Road Frontage | 136                     |
| Soil          | Other                   |