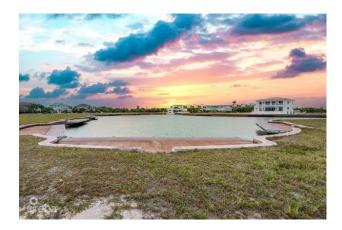

## PROPERTY DESCRIPTION

Imagine beautiful sunset views from this idyllic west facing lot in the gated community of Harbour Reach in Grand Harbour. Includes plans for a stunning 5,750sq ft house designed by renowned architects Trio Architecture. Planning permission approved & strata approved. Construction drawings complete, along with solar, pool & landscape design & interior design concept. The unique shape at the widest part of the canal together with the location of the lot provides impressive street frontage and a beautiful view over the lagoon portion of the Harbour Reach canal - the widest part of the canal & greatest distance from opposite side neighbours. The rear of the property faces west for afternoon sun in the pool and beautiful sunset views across the water. Boat dock included for direct access onto the north sound.Total lot size 14,648 sq ft / 0.34 acres.