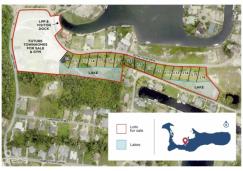

.24 Type: Land Width: 110.80

## PROPERTY DESCRIPTION

Lovely, ready-to-build, lot for sale in a desirable area called Royal Palm Drive in Sunrise Landing. This location seems highly sought after due to its proximity to multimillion-dollar canal lots. The presence of reasonable covenants suggests that guidelines or restrictions are in place to maintain the quality and appeal of the area. The lot is priced competitively to facilitate a quick sale.

#### PROPERTY FEATURES

| Views         |  |
|---------------|--|
| Block         |  |
| Parcel        |  |
| Zoning        |  |
| Road Frontage |  |
| Soil          |  |

Inland 27C 240LOT8(A) Low Density residential 87 Marl

#### PRESENTED BY



**Bettina Baldwin** +1-345-916-7766 bettina@paradisepropertiescayman.com

#### IMAGES



SITE PLAN