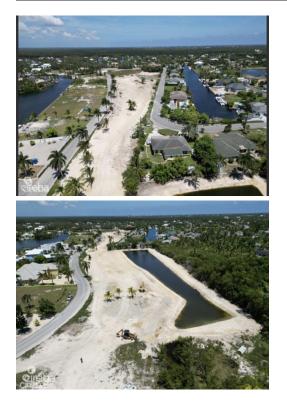

## PROPERTY DESCRIPTION

Lovely, ready-to-build, lot for sale in a desirable area called Royal Palm Drive in Sunrise Landing. This location seems highly sought after due to its proximity to multimillion-dollar canal lots. The presence of reasonable covenants suggests that guidelines or restrictions are in place to maintain the quality and appeal of the area. The lot is priced competitively to facilitate a quick sale.