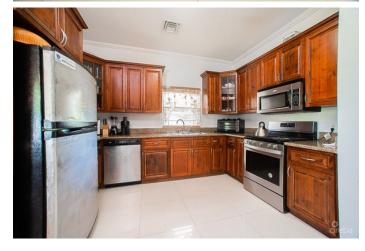

# PROPERTY DESCRIPTION

Welcome to this charming island home in the heart of Savannah, Grand Cayman. This 2,255 square foot single-family dwelling is thoughtfully designed, highlighting practicality and space to ensure a comfortable lifestyle for you and your family. Situated on a generous 0.2931-acre lot, gently elevated 4-5 feet above sea level, the home exemplifies a cozy, down-to-earth ambiance without being overly modern. As you step inside, a versatile den awaits, adaptable as an extra bedroom or a functional home office. The bedrooms, including a spacious master with an ensuite bathroom, provide sufficient room for peaceful retreats. The kitchen is well-equipped with enduring stainless-steel appliances, including a gas stove, making meal preparation efficient and enjoyable. Adjacent to the kitchen, the dining area and living room maintain a traditional layout, offering defined spaces for daily activities and gatherings. Practical features include a single-car garage for secure parking and additional storage, complemented by a screened-in patio that invites you to relax and enjoy the island breeze. The home and driveway have been freshly painted, enhancing the overall appeal and presenting a welcoming, rejuvenated environment. Convenience is key with this home's proximity to the countryside shopping village, Fosters Grocery Store, and numerous restaurants. Daily necessities and dining options are easily accessible, streamlining your day-to-day activities. This residence is being sold fully furnished, making your move seamless and hassle-free. The spacious yard is perfect for kids to play and explore, adding to the family-friendly allure of this property. Discover the ease of island living in this well-maintained and thoughtfully designed home. Embrace this opportunity to make this delightful island home your own—a perfect blend of comfort and simplicity in a peaceful island setting. Take the next step towards making this home yours and experience the best of... View More