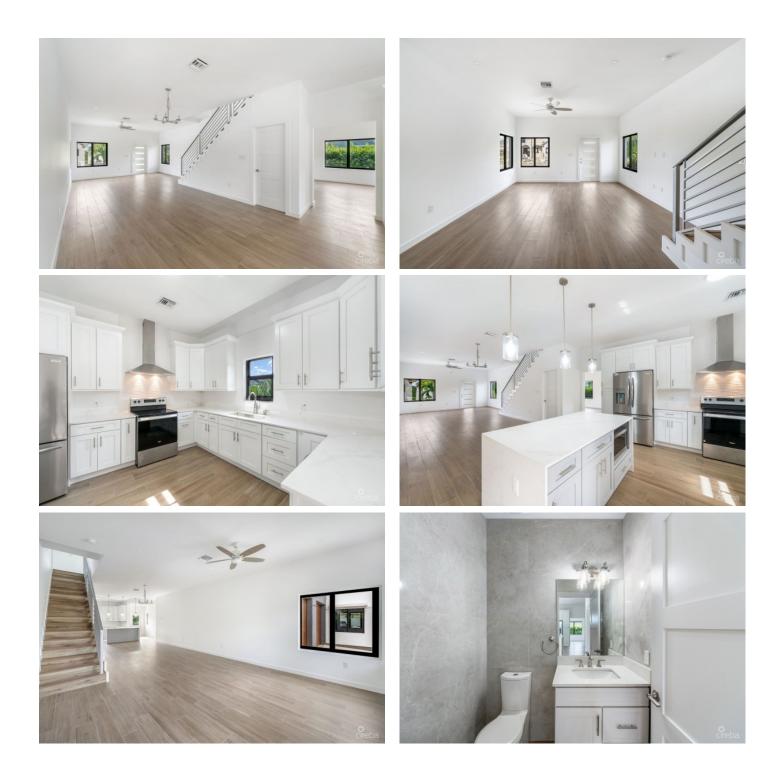

## PROPERTY DESCRIPTION

The subject property is one half of this exquisite two-story duplex which is located within the Savannah registered district of Grand Cayman approximately seven miles east of George Town, the capital and business center of the Cayman Islands. This unit features a covered front entry porch, kitchen with large island, spacious living and dining room area, family room, laundry room, powder room, integral garage, under stair storage and a covered rear patio. The second floor features a landing, four bedrooms, four en-suite bathrooms, balconies to two bedrooms and storage closets (walk-in to master bedroom) Excellent value.