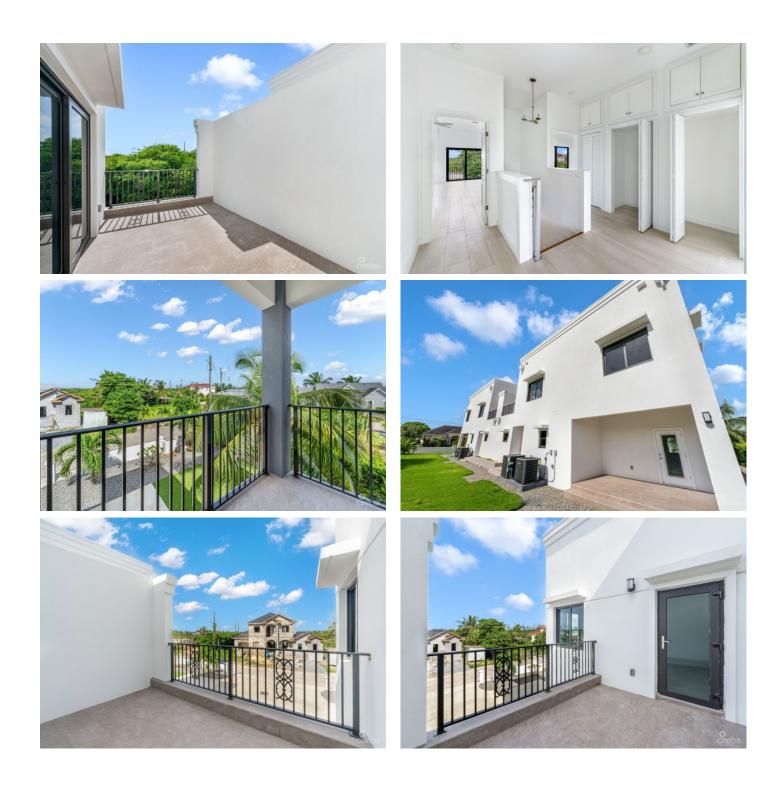

## PROPERTY DESCRIPTION

The subject property is one half of this exquisite two-story duplex which is located within the Savannah registered district of Grand Cayman approximately seven miles east of George Town, the capital and business center of the Cayman Islands. This unit features a covered front entry porch, kitchen with large island, spacious living and dining room area, family room, laundry room, powder room, integral garage, under stair storage and a covered rear patio. The second floor features a landing, four bedrooms, four en-suite bathrooms, balconies to two bedrooms and storage closets (walk-in to master bedroom) Excellent value.