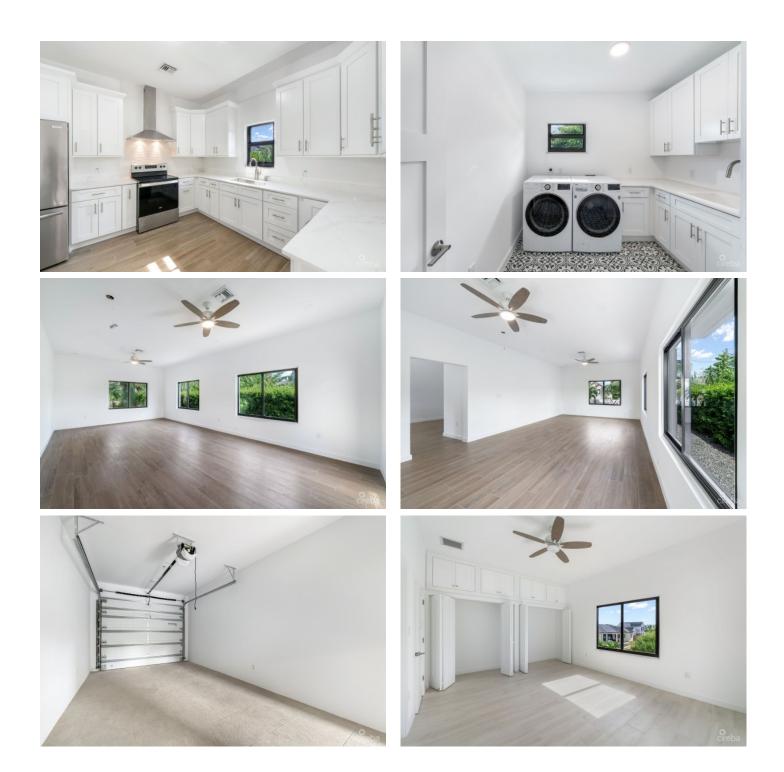

## PROPERTY DESCRIPTION

The subject property is one half of this exquisite two-story duplex which is located within the Savannah registered district of Grand Cayman approximately seven miles east of George Town, the capital and business center of the Cayman Islands. This unit features a covered front entry porch, kitchen with large island, spacious living and dining room area, family room, laundry room, powder room, integral garage, under stair storage and a covered rear patio. The second floor features a landing, four bedrooms, four en-suite bathrooms, balconies to two bedrooms and storage closets (walk-in to master bedroom) Excellent value.