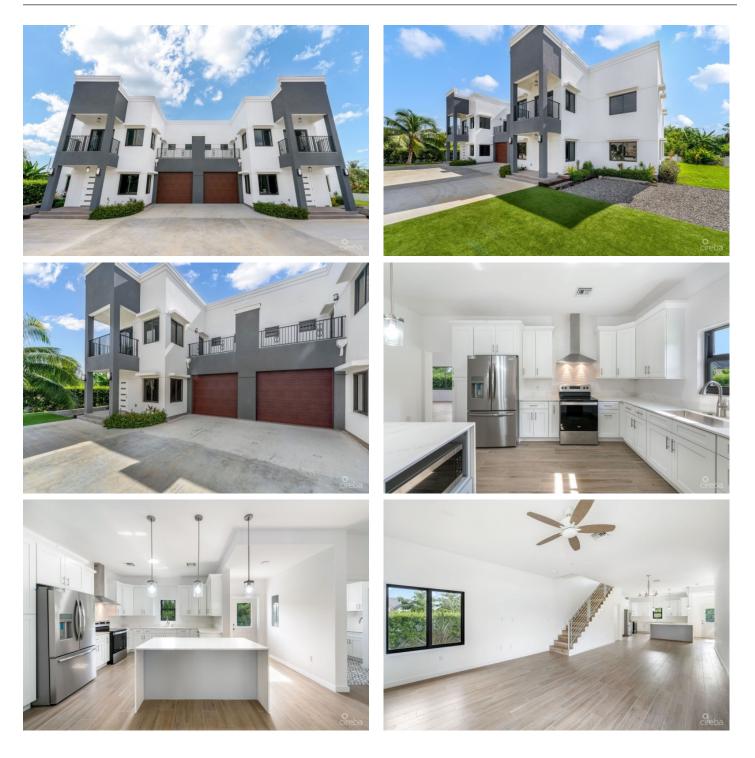

## PROPERTY DESCRIPTION

The subject property is one half of this exquisite two-story duplex which is located within the Savannah registered district of Grand Cayman approximately seven miles east of George Town, the capital and business center of the Cayman Islands. This unit features a covered front entry porch, kitchen with large island, spacious living and dining room area, family room, laundry room, powder room, integral garage, under stair storage and a covered rear patio. The second floor features a landing, four bedrooms, four en-suite bathrooms, balconies to two bedrooms and storage closets (walk-in to master bedroom) Excellent value.

### PROPERTY FEATURES

| Views<br>Block | Garden View<br>28C |
|----------------|--------------------|
| Parcel         | 450H1, H3          |
| Foundation     | Slab               |
| Garage         | 1                  |
| Floor Level    | 1                  |
| Sea Frontage   | None               |