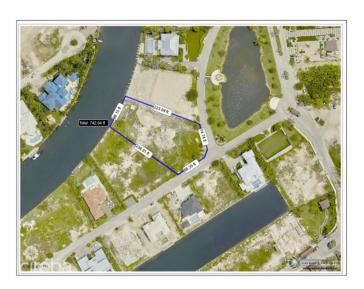

## PROPERTY DETAILS

Price: US\$3,500,000 MLS#: 416631 Type: Land Listing Type: Low Density ResidentialStatus: Current Width: 134

Depth: 275 Acres: 0.7376

#### PROPERTY FEATURES

Views Canal Front

Block 17A Parcel 275

Zoning Low Density residential

Sea Frontage 100
Road Frontage 190
Soil Marl