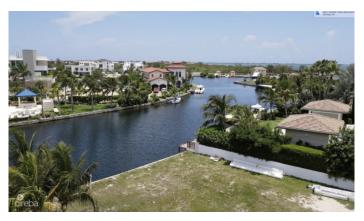

## PROPERTY DESCRIPTION

Located in the Seven Mile Beach Corridor this oversized waterfront lot is .7376 acres with 100 feet of water frontage. Build your dream home on this large deep Canal Fronting lot suitable for homes over 10,000 sq ft. Affordable HOA fees backed by sensible convenance. One of Cayman best neighbourhoods.