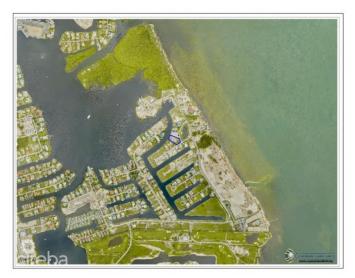

# LARGE ESTATE LOT - LALIQUE CRYSTAL HARBOUR

Seven Mile Corridor, Cayman Islands

## PROPERTY DESCRIPTION

Located in the Seven Mile Beach Corridor this oversized waterfront lot is .7376 acres with 100 feet of water frontage. Build your dream home on this large deep Canal Fronting lot suitable for homes over 10,000 sq ft. Affordable HOA fees backed by sensible convenance. One of Cayman best neighbourhoods.

#### PROPERTY FEATURES

Views Canal Front

Block 17A Parcel 275

Zoning Low Density residential

Sea Frontage 100
Road Frontage 190
Soil Marl