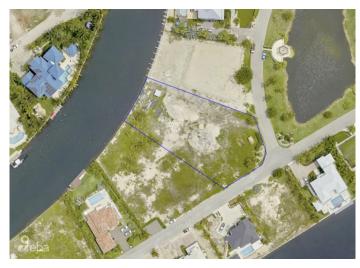

## PROPERTY DESCRIPTION

Located in the Seven Mile Beach Corridor this oversized waterfront lot is .7376 acres with 100 feet of water frontage. Build your dream home on this large deep Canal Fronting lot suitable for homes over 10,000 sq ft. Affordable HOA fees backed by sensible convenance. One of Cayman best neighbourhoods.

#### PROPERTY FEATURES

Views Canal Front

Block 17A Parcel 275

Zoning Low Density residential

Sea Frontage 100
Road Frontage 190
Soil Marl