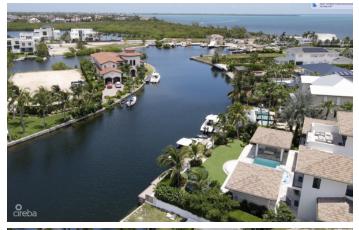

## PROPERTY DESCRIPTION

Located in the Seven Mile Beach Corridor this oversized waterfront lot is .7376 acres with 100 feet of water frontage. Build your dream home on this large deep Canal Fronting lot suitable for homes over 10,000 sq ft. Affordable HOA fees backed by sensible convenance. One of Cayman best neighbourhoods.