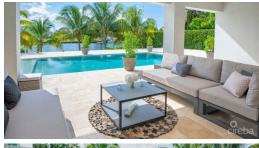

### PROPERTY DESCRIPTION

Located in one of Cayman's most desirable gated communities, this stunning Grand Harbour home features an expansive open floor plan with cathedral ceilings and outstanding views overlooking the extensive covered patio, stunning pool deck and the extremely wide canal accessed via the composite 40ft dock. The kitchen benefits from a huge island with a built-in seating area, modern cabinets, granite countertops and back splashes, and stainless-steel appliances including wine fridge. This unique home also features a master suite wing including large bedroom and adjoining den/living area overlooking the pool and canal, walk-in closet and ensuite. There are 2 further spacious ensuite bedrooms, 4th bedroom with bathroom adjacent, plus laundry room with connected shower room / powder room. The stone paved in and out driveway leads to the double garage, and from the garage comes access to the study / mancave offering privacy and seclusion to work from home. Minutes away from the shops at Grand Harbour, the newly developed Harbour Walk (offering a variety of shops, a gym, restaurants, and residences), the skate park, schools, and convenient access to George Town and Camana Bay beyond this house really has it all.