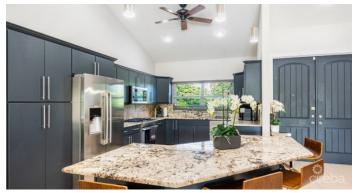

### PROPERTY DESCRIPTION

Located in one of Cayman's most desirable gated communities, this stunning Grand Harbour home features an expansive open floor plan with cathedral ceilings and outstanding views overlooking the extensive covered patio, stunning pool deck and the extremely wide canal accessed via the composite 40ft dock. The kitchen benefits from a huge island with a built-in seating area, modern cabinets, granite countertops and back splashes, and stainless-steel appliances including wine fridge. This unique home also features a master suite wing including large bedroom and adjoining den/living area overlooking the pool and canal, walk-in closet and ensuite. There are 2 further spacious ensuite bedrooms, 4th bedroom with bathroom adjacent, plus laundry room with connected shower room / powder room. The stone paved in and out driveway leads to the double garage, and from the garage comes access to the study / mancave offering privacy and seclusion to work from home. Minutes away from the shops at Grand Harbour, the newly developed Harbour Walk (offering a variety of shops, a gym, restaurants, and residences), the skate park, schools, and convenient access to George Town and Camana Bay beyond this house really has it all.