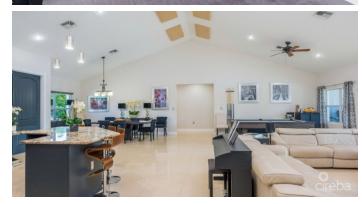

### PROPERTY DESCRIPTION

Located in one of Cayman's most desirable gated communities, this stunning Grand Harbour home features an expansive open floor plan with cathedral ceilings and outstanding views overlooking the extensive covered patio, stunning pool deck and the extremely wide canal accessed via the composite 40ft dock. The kitchen benefits from a huge island with a built-in seating area, modern cabinets, granite countertops and back splashes, and stainless-steel appliances including wine fridge. This unique home also features a master suite wing including large bedroom and adjoining den/living area overlooking the pool and canal, walk-in closet and ensuite. There are 2 further spacious ensuite bedrooms, 4th bedroom with bathroom adjacent, plus laundry room with connected shower room / powder room. The stone paved in and out driveway leads to the double garage, and from the garage comes access to the study / mancave offering privacy and seclusion to work from home. Minutes away from the shops at Grand Harbour, the newly developed Harbour Walk (offering a variety of shops, a gym, restaurants, and residences), the skate park, schools, and convenient access to George Town and Camana Bay beyond this house really has it all.