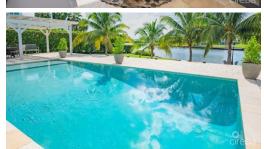

### PROPERTY DESCRIPTION

Located in one of Cayman's most desirable gated communities, this stunning Grand Harbour home features an expansive open floor plan with cathedral ceilings and outstanding views overlooking the extensive covered patio, stunning pool deck and the extremely wide canal accessed via the composite 40ft dock. The kitchen benefits from a huge island with a built-in seating area, modern cabinets, granite countertops and back splashes, and stainless-steel appliances including wine fridge. This unique home also features a master suite wing including large bedroom and adjoining den/living area overlooking the pool and canal, walk-in closet and ensuite. There are 2 further spacious ensuite bedrooms, 4th bedroom with bathroom adjacent, plus laundry room with connected shower room / powder room. The stone paved in and out driveway leads to the double garage, and from the garage comes access to the study / mancave offering privacy and seclusion to work from home. Minutes away from the shops at Grand Harbour, the newly developed Harbour Walk (offering a variety of shops, a gym, restaurants, and residences), the skate park, schools, and convenient access to George Town and Camana Bay beyond this house really has it all.