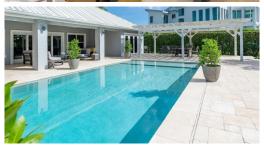

### PROPERTY DESCRIPTION

Located in one of Cayman's most desirable gated communities, this stunning Grand Harbour home features an expansive open floor plan with cathedral ceilings and outstanding views overlooking the extensive covered patio, stunning pool deck and the extremely wide canal accessed via the composite 40ft dock. The kitchen benefits from a huge island with a built-in seating area, modern cabinets, granite countertops and back splashes, and stainless-steel appliances including wine fridge. This unique home also features a master suite wing including large bedroom and adjoining den/living area overlooking the pool and canal, walk-in closet and ensuite. There are 2 further spacious ensuite bedrooms, 4th bedroom with bathroom adjacent, plus laundry room with connected shower room / powder room. The stone paved in and out driveway leads to the double garage, and from the garage comes access to the study / mancave offering privacy and seclusion to work from home. Minutes away from the shops at Grand Harbour, the newly developed Harbour Walk (offering a variety of shops, a gym, restaurants, and residences), the skate park, schools, and convenient access to George Town and Camana Bay beyond this house really has it all.