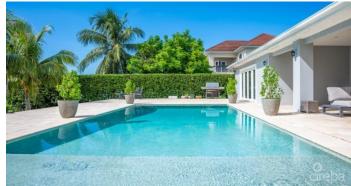

### PROPERTY DESCRIPTION

Located in one of Cayman's most desirable gated communities, this stunning Grand Harbour home features an expansive open floor plan with cathedral ceilings and outstanding views overlooking the extensive covered patio, stunning pool deck and the extremely wide canal accessed via the composite 40ft dock. The kitchen benefits from a huge island with a built-in seating area, modern cabinets, granite countertops and back splashes, and stainless-steel appliances including wine fridge. This unique home also features a master suite wing including large bedroom and adjoining den/living area overlooking the pool and canal, walk-in closet and ensuite. There are 2 further spacious ensuite bedrooms, 4th bedroom with bathroom adjacent, plus laundry room with connected shower room / powder room. The stone paved in and out driveway leads to the double garage, and from the garage comes access to the study / mancave offering privacy and seclusion to work from home. Minutes away from the shops at Grand Harbour, the newly developed Harbour Walk (offering a variety of shops, a gym, restaurants, and residences), the skate park, schools, and convenient access to George Town and Camana Bay beyond this house really has it all.