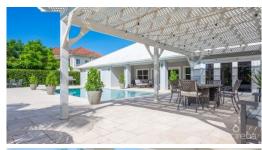

### PROPERTY DESCRIPTION

Located in one of Cayman's most desirable gated communities, this stunning Grand Harbour home features an expansive open floor plan with cathedral ceilings and outstanding views overlooking the extensive covered patio, stunning pool deck and the extremely wide canal accessed via the composite 40ft dock. The kitchen benefits from a huge island with a built-in seating area, modern cabinets, granite countertops and back splashes, and stainless-steel appliances including wine fridge. This unique home also features a master suite wing including large bedroom and adjoining den/living area overlooking the pool and canal, walk-in closet and ensuite. There are 2 further spacious ensuite bedrooms, 4th bedroom with bathroom adjacent, plus laundry room with connected shower room / powder room. The stone paved in and out driveway leads to the double garage, and from the garage comes access to the study / mancave offering privacy and seclusion to work from home. Minutes away from the shops at Grand Harbour, the newly developed Harbour Walk (offering a variety of shops, a gym, restaurants, and residences), the skate park, schools, and convenient access to George Town and Camana Bay beyond this house really has it all.