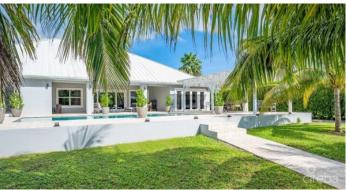

### PROPERTY DESCRIPTION

Located in one of Cayman's most desirable gated communities, this stunning Grand Harbour home features an expansive open floor plan with cathedral ceilings and outstanding views overlooking the extensive covered patio, stunning pool deck and the extremely wide canal accessed via the composite 40ft dock. The kitchen benefits from a huge island with a built-in seating area, modern cabinets, granite countertops and back splashes, and stainless-steel appliances including wine fridge. This unique home also features a master suite wing including large bedroom and adjoining den/living area overlooking the pool and canal, walk-in closet and ensuite. There are 2 further spacious ensuite bedrooms, 4th bedroom with bathroom adjacent, plus laundry room with connected shower room / powder room. The stone paved in and out driveway leads to the double garage, and from the garage comes access to the study / mancave offering privacy and seclusion to work from home. Minutes away from the shops at Grand Harbour, the newly developed Harbour Walk (offering a variety of shops, a gym, restaurants, and residences), the skate park, schools, and convenient access to George Town and Camana Bay beyond this house really has it all.