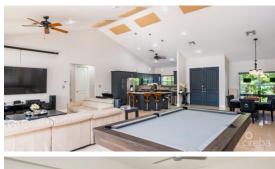

### PROPERTY DESCRIPTION

Located in one of Cayman's most desirable gated communities, this stunning Grand Harbour home features an expansive open floor plan with cathedral ceilings and outstanding views overlooking the extensive covered patio, stunning pool deck and the extremely wide canal accessed via the composite 40ft dock. The kitchen benefits from a huge island with a built-in seating area, modern cabinets, granite countertops and back splashes, and stainless-steel appliances including wine fridge. This unique home also features a master suite wing including large bedroom and adjoining den/living area overlooking the pool and canal, walk-in closet and ensuite. There are 2 further spacious ensuite bedrooms, 4th bedroom with bathroom adjacent, plus laundry room with connected shower room / powder room. The stone paved in and out driveway leads to the double garage, and from the garage comes access to the study / mancave offering privacy and seclusion to work from home. Minutes away from the shops at Grand Harbour, the newly developed Harbour Walk (offering a variety of shops, a gym, restaurants, and residences), the skate park, schools, and convenient access to George Town and Camana Bay beyond this house really has it all.