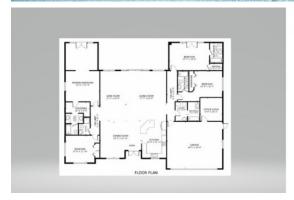

#### PROPERTY DETAILS

Price: CI\$2,250,000 MLS#: 416617 Type: Residential Listing Type: Single Family Home Status: Current Bedrooms: 4

Bathrooms: 5 Built: 2009

Sq. Ft.: 3766

### PROPERTY DESCRIPTION

Located in one of Cayman's most desirable gated communities, this stunning Grand Harbour home features an expansive open floor plan with cathedral ceilings and outstanding views overlooking the extensive covered patio, stunning pool deck and the extremely wide canal accessed via the composite 40ft dock. The kitchen benefits from a huge island with a built-in seating area, modern cabinets, granite countertops and back splashes, and stainless-steel appliances including wine fridge. This unique home also features a master suite wing including large bedroom and adjoining den/living area overlooking the pool and canal, walk-in closet and ensuite. There are 2 further spacious ensuite bedrooms, 4th bedroom with bathroom adjacent, plus laundry room with connected shower room / powder room. The stone paved in and out driveway leads to the double garage, and from the garage comes access to the study / mancave offering privacy and seclusion to work from home. Minutes away from the shops at Grand Harbour, the newly developed Harbour Walk (offering a variety of shops, a gym, restaurants, and residences), the skate park, schools, and convenient access to George Town and Camana Bay beyond this house really has it all.