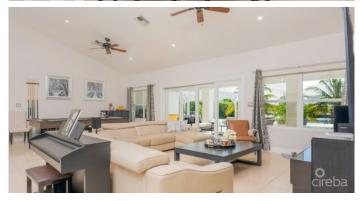

### PROPERTY DESCRIPTION

Located in one of Cayman's most desirable gated communities, this stunning Grand Harbour home features an expansive open floor plan with cathedral ceilings and outstanding views overlooking the extensive covered patio, stunning pool deck and the extremely wide canal accessed via the composite 40ft dock. The kitchen benefits from a huge island with a built-in seating area, modern cabinets, granite countertops and back splashes, and stainless-steel appliances including wine fridge. This unique home also features a master suite wing including large bedroom and adjoining den/living area overlooking the pool and canal, walk-in closet and ensuite. There are 2 further spacious ensuite bedrooms, 4th bedroom with bathroom adjacent, plus laundry room with connected shower room / powder room. The stone paved in and out driveway leads to the double garage, and from the garage comes access to the study / mancave offering privacy and seclusion to work from home. Minutes away from the shops at Grand Harbour, the newly developed Harbour Walk (offering a variety of shops, a gym, restaurants, and residences), the skate park, schools, and convenient access to George Town and Camana Bay beyond this house really has it all.