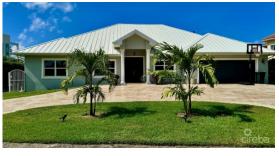

## BIMINI DRIVE CANAL FRONT FAMILY HOME

Bimini Drive, Prospect, Cayman Islands

### PROPERTY DESCRIPTION

Located in one of Cayman's most desirable gated communities, this stunning Grand Harbour home features an expansive open floor plan with cathedral ceilings and outstanding views overlooking the extensive covered patio, stunning pool deck and the extremely wide canal accessed via the composite 40ft dock. The kitchen benefits from a huge island with a built-in seating area, modern cabinets, granite countertops and back splashes, and stainless-steel appliances including wine fridge. This unique home also features a master suite wing including large bedroom and adjoining den/living area overlooking the pool and canal, walk-in closet and ensuite. There are 2 further spacious ensuite bedrooms, 4th bedroom with bathroom adjacent, plus laundry room with connected shower room / powder room. The stone paved in and out driveway leads to the double garage, and from the garage comes access to the study / mancave offering privacy and seclusion to work from home. Minutes away from the shops at Grand Harbour, the newly developed Harbour Walk (offering a variety of shops, a gym, restaurants, and residences), the skate park, schools, and convenient access to George Town and Camana Bay beyond this house really has it all.