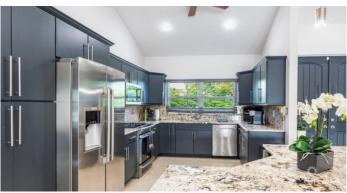

### PROPERTY DESCRIPTION

Located in one of Cayman's most desirable gated communities, this stunning Grand Harbour home features an expansive open floor plan with cathedral ceilings and outstanding views overlooking the extensive covered patio, stunning pool deck and the extremely wide canal accessed via the composite 40ft dock. The kitchen benefits from a huge island with a built-in seating area, modern cabinets, granite countertops and back splashes, and stainless-steel appliances including wine fridge. This unique home also features a master suite wing including large bedroom and adjoining den/living area overlooking the pool and canal, walk-in closet and ensuite. There are 2 further spacious ensuite bedrooms, 4th bedroom with bathroom adjacent, plus laundry room with connected shower room / powder room. The stone paved in and out driveway leads to the double garage, and from the garage comes access to the study / mancave offering privacy and seclusion to work from home. Minutes away from the shops at Grand Harbour, the newly developed Harbour Walk (offering a variety of shops, a gym, restaurants, and residences), the skate park, schools, and convenient access to George Town and Camana Bay beyond this house really has it all.