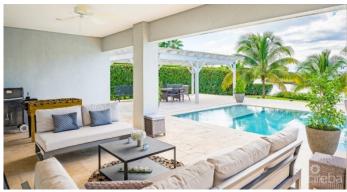

### PROPERTY DESCRIPTION

Located in one of Cayman's most desirable gated communities, this stunning Grand Harbour home features an expansive open floor plan with cathedral ceilings and outstanding views overlooking the extensive covered patio, stunning pool deck and the extremely wide canal accessed via the composite 40ft dock. The kitchen benefits from a huge island with a built-in seating area, modern cabinets, granite countertops and back splashes, and stainless-steel appliances including wine fridge. This unique home also features a master suite wing including large bedroom and adjoining den/living area overlooking the pool and canal, walk-in closet and ensuite. There are 2 further spacious ensuite bedrooms, 4th bedroom with bathroom adjacent, plus laundry room with connected shower room / powder room. The stone paved in and out driveway leads to the double garage, and from the garage comes access to the study / mancave offering privacy and seclusion to work from home. Minutes away from the shops at Grand Harbour, the newly developed Harbour Walk (offering a variety of shops, a gym, restaurants, and residences), the skate park, schools, and convenient access to George Town and Camana Bay beyond this house really has it all.