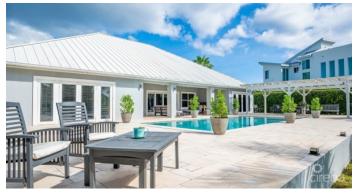

### PROPERTY DESCRIPTION

Located in one of Cayman's most desirable gated communities, this stunning Grand Harbour home features an expansive open floor plan with cathedral ceilings and outstanding views overlooking the extensive covered patio, stunning pool deck and the extremely wide canal accessed via the composite 40ft dock. The kitchen benefits from a huge island with a built-in seating area, modern cabinets, granite countertops and back splashes, and stainless-steel appliances including wine fridge. This unique home also features a master suite wing including large bedroom and adjoining den/living area overlooking the pool and canal, walk-in closet and ensuite. There are 2 further spacious ensuite bedrooms, 4th bedroom with bathroom adjacent, plus laundry room with connected shower room / powder room. The stone paved in and out driveway leads to the double garage, and from the garage comes access to the study / mancave offering privacy and seclusion to work from home. Minutes away from the shops at Grand Harbour, the newly developed Harbour Walk (offering a variety of shops, a gym, restaurants, and residences), the skate park, schools, and convenient access to George Town and Camana Bay beyond this house really has it all.