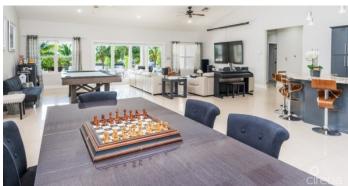

### PROPERTY DESCRIPTION

Located in one of Cayman's most desirable gated communities, this stunning Grand Harbour home features an expansive open floor plan with cathedral ceilings and outstanding views overlooking the extensive covered patio, stunning pool deck and the extremely wide canal accessed via the composite 40ft dock. The kitchen benefits from a huge island with a built-in seating area, modern cabinets, granite countertops and back splashes, and stainless-steel appliances including wine fridge. This unique home also features a master suite wing including large bedroom and adjoining den/living area overlooking the pool and canal, walk-in closet and ensuite. There are 2 further spacious ensuite bedrooms, 4th bedroom with bathroom adjacent, plus laundry room with connected shower room / powder room. The stone paved in and out driveway leads to the double garage, and from the garage comes access to the study / mancave offering privacy and seclusion to work from home. Minutes away from the shops at Grand Harbour, the newly developed Harbour Walk (offering a variety of shops, a gym, restaurants, and residences), the skate park, schools, and convenient access to George Town and Camana Bay beyond this house really has it all.