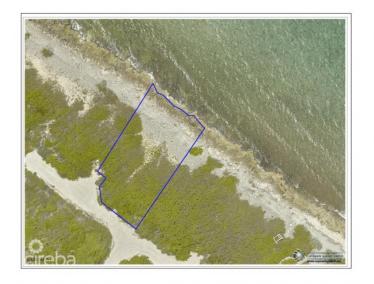

## PROPERTY DETAILS

Price: US\$239,000 MLS#: 414979 Type: Land Listing Type: Little Cayman/Cayman BracStatus: Current Width: 98

Depth: 169 Acres: 0.35

## PROPERTY DESCRIPTION

Don't be left behind in the recent rush to purchase on the tranquil serene island of Little Cayman. This perfectly placed reef-protected ocean front lot 0.35 of a acre is situated on the eastern tip overlooking Cayman Brac in the distance. With good elevation, enjoy amazing sunrises to the east Reasonably priced for you to attain your little island getaway dream Call now! (Source:www.caymanlandinfo.ky)

## PROPERTY FEATURES

| Views         | Water Front |
|---------------|-------------|
| Block         | 92A         |
| Parcel        | 280         |
| Sea Frontage  | 98          |
| Road Frontage | 100         |