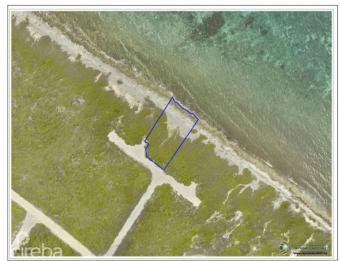

## PROPERTY DETAILS

Price: US\$239,000 MLS#: 414979 Type: Land Listing Type: Little Cayman/Cayman BracStatus: Current Width: 98

Depth: 169 Acres: 0.35

## PROPERTY DESCRIPTION

Don't be left behind in the recent rush to purchase on the tranquil serene island of Little Cayman. This perfectly placed reef-protected ocean front lot 0.35 of a acre is situated on the eastern tip overlooking Cayman Brac in the distance. With good elevation, enjoy amazing sunrises to the east Reasonably priced for you to attain your little island getaway dream Call now! (Source:www.caymanlandinfo.ky)

## PROPERTY FEATURES

| Views         | Water Front |
|---------------|-------------|
| Block         | 92A         |
| Parcel        | 280         |
| Sea Frontage  | 98          |
| Road Frontage | 100         |