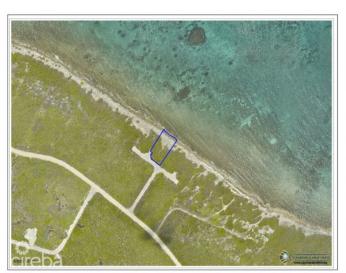

## PROPERTY DETAILS

Price: US\$239,000 MLS#: 414979 Type: Land Listing Type: Little Cayman/Cayman BracStatus: Current Width: 98

Depth: 169 Acres: 0.35

## PROPERTY DESCRIPTION

Don't be left behind in the recent rush to purchase on the tranquil serene island of Little Cayman. This perfectly placed reef-protected ocean front lot 0.35 of a acre is situated on the eastern tip overlooking Cayman Brac in the distance. With good elevation, enjoy amazing sunrises to the east Reasonably priced for you to attain your little island getaway dream Call now! (Source:www.caymanlandinfo.ky)

## PROPERTY FEATURES

| Views         | Water Front |
|---------------|-------------|
| Block         | 92A         |
| Parcel        | 280         |
| Sea Frontage  | 98          |
| Road Frontage | 100         |