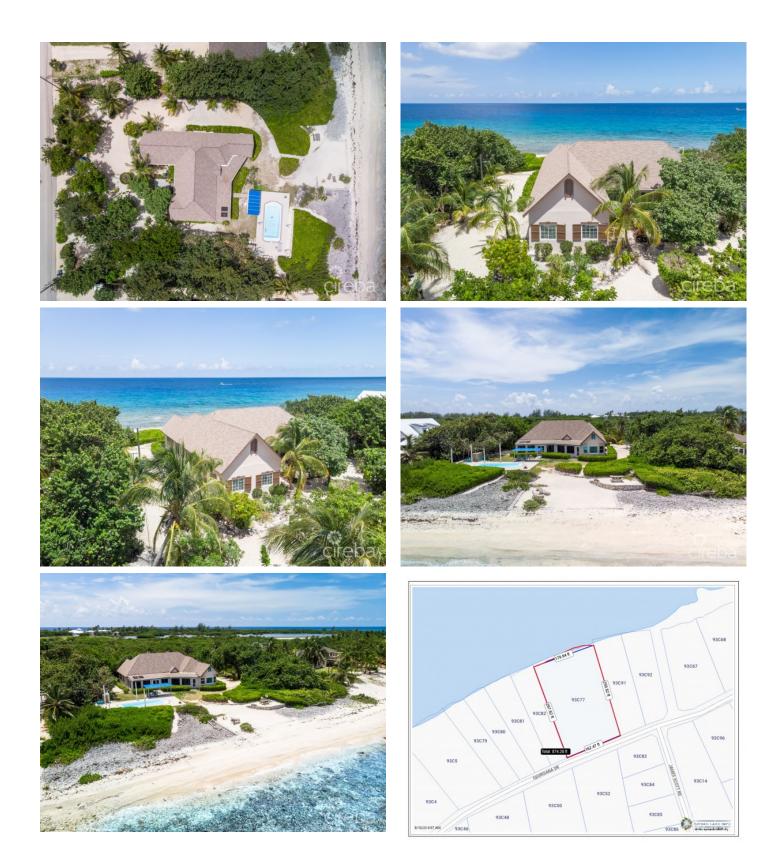

### PROPERTY DESCRIPTION

This is your dream home. Located in the established upscale neighborhood referred to as Cayman Brac's 7/10th mile beach. This home offers a very spacious master suite with walk-in closet and two guests bedrooms. The home has a separate one bedroom loft style apartment which makes this home ideal for vacation rental or a private home. Very spacious open plan kitchen and living room with french doors leading to a big screened porch which allows you to walk out to a stunning pool and sandy beach with incredible sunsets over Little Cayman. The home also has a very big one car garage and offers ample storage with a separate utility room and pantry. The property offers ample shade with mature trees and lush vegetation.

#### PROPERTY FEATURES

| Views        | Beach Front             |  |
|--------------|-------------------------|--|
| Block        | 93C                     |  |
| Parcel       | 77                      |  |
| Foundation   | Slab                    |  |
| Zoning       | Low Density residential |  |
| Garage       | 1                       |  |
| Sea Frontage | 180                     |  |