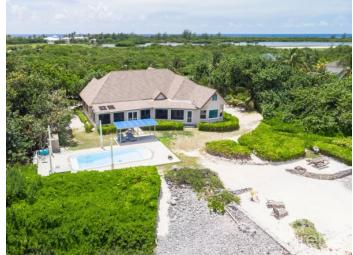

### PROPERTY DESCRIPTION

This is your dream home. Located in the established upscale neighborhood referred to as Cayman Brac's 7/10th mile beach. This home offers a very spacious master suite with walk-in closet and two guests bedrooms. The home has a separate one bedroom loft style apartment which makes this home ideal for vacation rental or a private home. Very spacious open plan kitchen and living room with french doors leading to a big screened porch which allows you to walk out to a stunning pool and sandy beach with incredible sunsets over Little Cayman. The home also has a very big one car garage and offers ample storage with a separate utility room and pantry. The property offers ample shade with mature trees and lush vegetation.

#### PROPERTY FEATURES

| Views        | Beach Front             |  |
|--------------|-------------------------|--|
| Block        | 93C                     |  |
| Parcel       | 77                      |  |
| Foundation   | Slab                    |  |
| Zoning       | Low Density residential |  |
| Garage       | 1                       |  |
| Sea Frontage | 180                     |  |