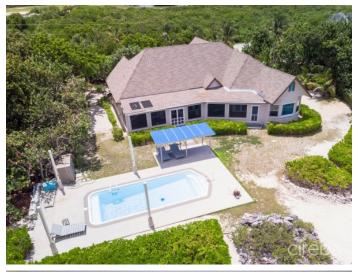

### PROPERTY DESCRIPTION

This is your dream home. Located in the established upscale neighborhood referred to as Cayman Brac's 7/10th mile beach. This home offers a very spacious master suite with walk-in closet and two guests bedrooms. The home has a separate one bedroom loft style apartment which makes this home ideal for vacation rental or a private home. Very spacious open plan kitchen and living room with french doors leading to a big screened porch which allows you to walk out to a stunning pool and sandy beach with incredible sunsets over Little Cayman. The home also has a very big one car garage and offers ample storage with a separate utility room and pantry. The property offers ample shade with mature trees and lush vegetation.

#### PROPERTY FEATURES

| Views        | Beach Front             |  |
|--------------|-------------------------|--|
| Block        | 93C                     |  |
| Parcel       | 77                      |  |
| Foundation   | Slab                    |  |
| Zoning       | Low Density residential |  |
| Garage       | 1                       |  |
| Sea Frontage | 180                     |  |