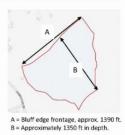

#### PRESENTED BY

**Bettina Baldwin** +1-345-916-7766 bettina@paradisepropertiescayman.com

A = Bluff edge frontage, approx. 1390 ft. B = Approximately 1350 ft in depth.