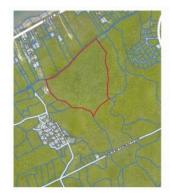

## PROPERTY DESCRIPTION

This exceptional real estate offering comprises an amazing corner of paradise on the pristine island of Cayman Brac. Nestled on the Bluff edge, this expansive 29-acre property boasts over 1,300 feet of stunning Bluff edge frontage and presents uninterrupted sea views that will take your breath away. The property has benefit of a 30-foot registered undeveloped vehicular right-of-way. The possibilities are many: whether you envision creating a private sanctuary, a luxurious retreat, developing a major subdivision, or embarking on a large-scale resort development project. This property is located in one of Cayman Brac's most sought-after situations: the high Bluff edge. Don't miss the chance to own a slice of this island paradise. Seize the opportunity to shape your vision or secure a very profitable investment return, be it a secluded oasis or a grand resort venture. Opportunities of this scale and value are supremely rare. Act fast, as properties like this rarely grace the market. Call now for more information.

# PROPERTY FEATURES

Views Water View Block 106A Parcel 37