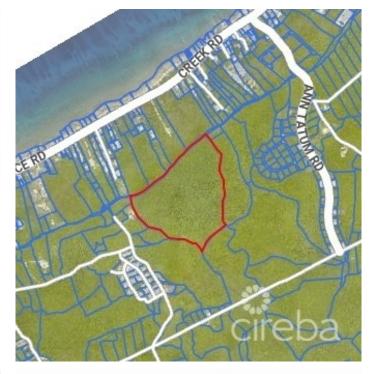

## PROPERTY DESCRIPTION

This exceptional real estate offering comprises an amazing corner of paradise on the pristine island of Cayman Brac. Nestled on the Bluff edge, this expansive 29-acre property boasts over 1,300 feet of stunning Bluff edge frontage and presents uninterrupted sea views that will take your breath away. The property has benefit of a 30-foot registered undeveloped vehicular right-of-way. The possibilities are many: whether you envision creating a private sanctuary, a luxurious retreat, developing a major subdivision, or embarking on a large-scale resort development project. This property is located in one of Cayman Brac's most sought-after situations: the high Bluff edge. Don't miss the chance to own a slice of this island paradise. Seize the opportunity to shape your vision or secure a very profitable investment return, be it a secluded oasis or a grand resort venture. Opportunities of this scale and value are supremely rare. Act fast, as properties like this rarely grace the market. Call now for more information.

# PROPERTY FEATURES

Views Water View Block 106A Parcel 37