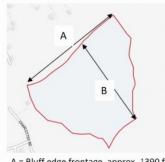

#### PRESENTED BY

**Bettina Baldwin** +1-345-916-7766 bettina@paradisepropertiescayman.com

A = Bluff edge frontage, approx. 1390 ft. B = Approximately 1350 ft in depth.