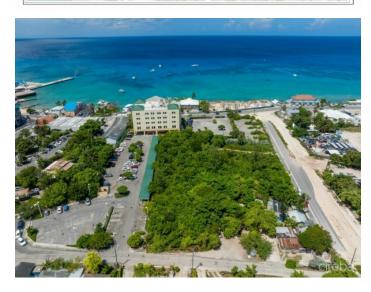

### PROPERTY DESCRIPTION

This prime location is poised for development. This is a once in a lifetime opportunity to own 6 commercial parcels facing the ocean in downtown George Town. The site offers ample room for commercial, retail and/or residential development with superb views of George Town Harbour and the blue Caribbean Sea beyond. This prime location would be perfect for mixed used, retail, residential or any office development. Virtually any kind of commercial or development endeavour would benefit from this superb location. Attractively zoned "General Commercial", there is currently an existing parking lot (including lighting and security gates) on the property that can provide instant income should you chose to lease out the parking area. This property is on the new Wahoo Close road corridor enhancing the commercial success of any potential development. An opportunity knocks for a forward thinking developer or owner who wants their own ocean view project and would like income while they work through the planning process. Filled and ready to go. Call for more details. This one won't last long.

### PROPERTY FEATURES

Views Water View Block 14BG

Parcel 23/26/78/79/83/84 Zoning Commercial

Road Frontage 250