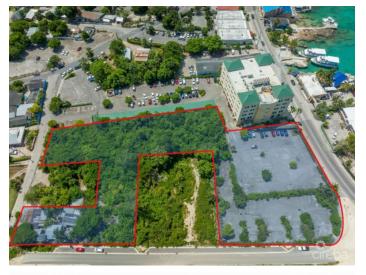

### PROPERTY DESCRIPTION

This prime location is poised for development. This is a once in a lifetime opportunity to own 6 commercial parcels facing the ocean in downtown George Town. The site offers ample room for commercial, retail and/or residential development with superb views of George Town Harbour and the blue Caribbean Sea beyond. This prime location would be perfect for mixed used, retail, residential or any office development. Virtually any kind of commercial or development endeavour would benefit from this superb location. Attractively zoned "General Commercial", there is currently an existing parking lot (including lighting and security gates) on the property that can provide instant income should you chose to lease out the parking area. This property is on the new Wahoo Close road corridor enhancing the commercial success of any potential development. An opportunity knocks for a forward thinking developer or owner who wants their own ocean view project and would like income while they work through the planning process. Filled and ready to go. Call for more details. This one won't last long.

### PROPERTY FEATURES

Views Water View Block 14BG

Parcel 23/26/78/79/83/84 Zoning Commercial

Road Frontage 250