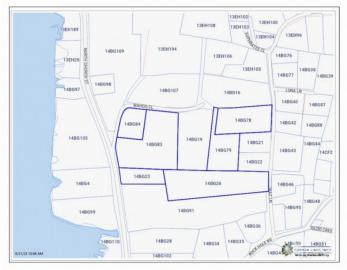

### PROPERTY DESCRIPTION

This prime location is poised for development. This is a once in a lifetime opportunity to own 6 commercial parcels facing the ocean in downtown George Town. The site offers ample room for commercial, retail and/or residential development with superb views of George Town Harbour and the blue Caribbean Sea beyond. This prime location would be perfect for mixed used, retail, residential or any office development. Virtually any kind of commercial or development endeavour would benefit from this superb location. Attractively zoned "General Commercial", there is currently an existing parking lot (including lighting and security gates) on the property that can provide instant income should you chose to lease out the parking area. This property is on the new Wahoo Close road corridor enhancing the commercial success of any potential development. An opportunity knocks for a forward thinking developer or owner who wants their own ocean view project and would like income while they work through the planning process. Filled and ready to go. Call for more details. This one won't last long.

### PROPERTY FEATURES

Views Water View Block 14BG

Parcel 23/26/78/79/83/84 Zoning Commercial

Road Frontage 250