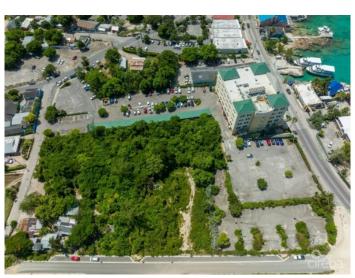

### PROPERTY DESCRIPTION

This prime location is poised for development. This is a once in a lifetime opportunity to own 6 commercial parcels facing the ocean in downtown George Town. The site offers ample room for commercial, retail and/or residential development with superb views of George Town Harbour and the blue Caribbean Sea beyond. This prime location would be perfect for mixed used, retail, residential or any office development. Virtually any kind of commercial or development endeavour would benefit from this superb location. Attractively zoned "General Commercial", there is currently an existing parking lot (including lighting and security gates) on the property that can provide instant income should you chose to lease out the parking area. This property is on the new Wahoo Close road corridor enhancing the commercial success of any potential development. An opportunity knocks for a forward thinking developer or owner who wants their own ocean view project and would like income while they work through the planning process. Filled and ready to go. Call for more details. This one won't last long.

### PROPERTY FEATURES

Views Water View Block 14BG

Parcel 23/26/78/79/83/84 Zoning Commercial

Road Frontage 250