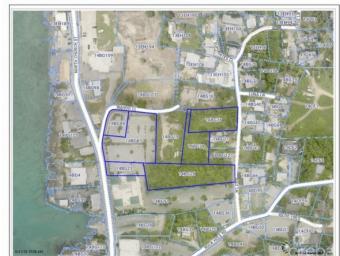

### PROPERTY DESCRIPTION

This prime location is poised for development. This is a once in a lifetime opportunity to own 6 commercial parcels facing the ocean in downtown George Town. The site offers ample room for commercial, retail and/or residential development with superb views of George Town Harbour and the blue Caribbean Sea beyond. This prime location would be perfect for mixed used, retail, residential or any office development. Virtually any kind of commercial or development endeavour would benefit from this superb location. Attractively zoned "General Commercial", there is currently an existing parking lot (including lighting and security gates) on the property that can provide instant income should you chose to lease out the parking area. This property is on the new Wahoo Close road corridor enhancing the commercial success of any potential development. An opportunity knocks for a forward thinking developer or owner who wants their own ocean view project and would like income while they work through the planning process. Filled and ready to go. Call for more details. This one won't last long.

### PROPERTY FEATURES

Views Water View Block 14BG

Parcel 23/26/78/79/83/84 Zoning Commercial

Road Frontage 250