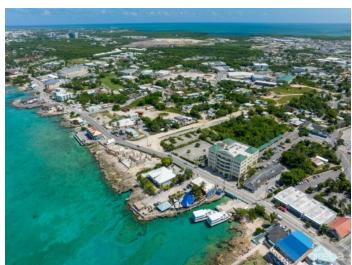

### PROPERTY DESCRIPTION

This prime location is poised for development. This is a once in a lifetime opportunity to own 6 commercial parcels facing the ocean in downtown George Town. The site offers ample room for commercial, retail and/or residential development with superb views of George Town Harbour and the blue Caribbean Sea beyond. This prime location would be perfect for mixed used, retail, residential or any office development. Virtually any kind of commercial or development endeavour would benefit from this superb location. Attractively zoned "General Commercial", there is currently an existing parking lot (including lighting and security gates) on the property that can provide instant income should you chose to lease out the parking area. This property is on the new Wahoo Close road corridor enhancing the commercial success of any potential development. An opportunity knocks for a forward thinking developer or owner who wants their own ocean view project and would like income while they work through the planning process. Filled and ready to go. Call for more details. This one won't last long.

### PROPERTY FEATURES

Views Water View Block 14BG

Parcel 23/26/78/79/83/84 Zoning Commercial

Road Frontage 250