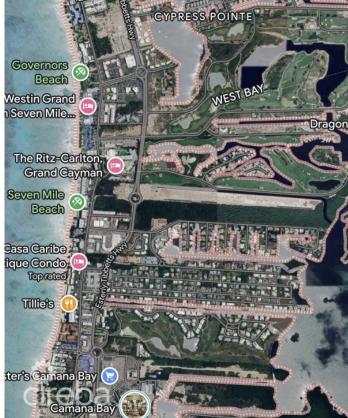

### PROPERTY DESCRIPTION

An unrivalled prime location in the heart of Seven Mile Beach corridor, adjacent to the Ritz Carlton Hotel and Golf Course and just a short walk to Camana Bay. Exclusivity and consistency are ensured by architectural covenants. Bayview offers superb and unequalled private leisure and sports facilities with direct access to the famous tranquil waters of the North Sound and the Caribbean Sea, through a protected mangrove conservation area. A 4000 ft canal and a 12000 sq ft yacht turning basin with each Villa benefitting from its own 120 ft cantilevered fully serviced dock. For those who enjoy an active lifestyle this is the place to call home with a fully equipped secure children's playground and adventure area. A full-sized basketball court with five side soccer, two tennis courts, a fully equipped private gymnasium, yoga studio, two pickle ball courts, and a volleyball court. Call for additional details about this fantastic new development in luxury living. The Developer is introducing a new marketing proposal. While the listing price per lot remains at US\$3.65m, the Developer will accept a sales price on the first two contracts entered into at US\$2.95m and on the next two contracts entered into at US\$3.3m.