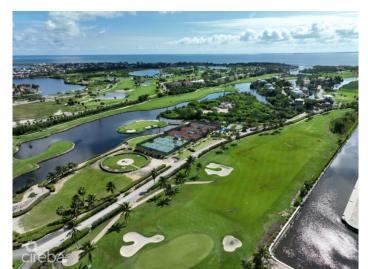

### PROPERTY DESCRIPTION

An unrivalled prime location in the heart of Seven Mile Beach corridor, adjacent to the Ritz Carlton Hotel and Golf Course and just a short walk to Camana Bay. Exclusivity and consistency are ensured by architectural covenants. Bayview offers superb and unequalled private leisure and sports facilities with direct access to the famous tranquil waters of the North Sound and the Caribbean Sea, through a protected mangrove conservation area. A 4000 ft canal and a 12000 sq ft yacht turning basin with each Villa benefitting from its own 120 ft cantilevered fully serviced dock. For those who enjoy an active lifestyle this is the place to call home with a fully equipped secure children's playground and adventure area. A full-sized basketball court with five side soccer, two tennis courts, a fully equipped private gymnasium, yoga studio, two pickle ball courts, and a volleyball court. Call for additional details about this fantastic new development in luxury living. The Developer is introducing a new marketing proposal. While the listing price per lot remains at US\$3.65m, the Developer will accept a sales price on the first two contracts entered into at US\$2.95m and on the next two contracts entered into at US\$3.3m.