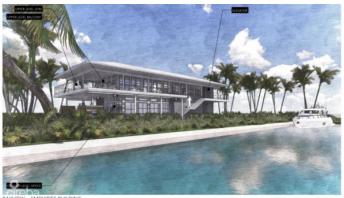

ball court with five side soccer, two tennis courts, a fully equipped private gymnasium, yoga studio, two pickle ball courts, and a volleyball court. Call for additional details about this fantastic new development in luxury living. The Developer is introducing a new marketing proposal. While the listing price per lot remains at US\$3.65m, the Developer will accept a sales price on the first two contracts entered into at US\$2.95m and on the next two contracts entered into at US\$3.3m.

#### PROPERTY FEATURES

| Views        |
|--------------|
| Block        |
| Parcel       |
| Zoning       |
| Sea Frontage |

Canal Front, Golf View 12C 518H8 Low Density residential 120

#### PRESENTED BY



**Bettina Baldwin** +1-345-916-7766 bettina@paradisepropertiescayman.com

# IMAGES

















3D VIEW 2 - SECURTIY / GATEHOUSE

PERSPECTIVE RENDERING 2