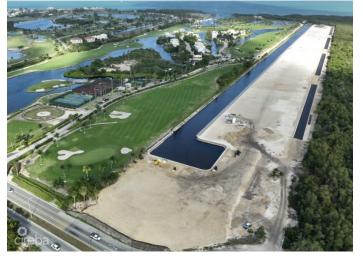

### PROPERTY DESCRIPTION

An unrivalled prime location in the heart of Seven Mile Beach corridor, adjacent to the Ritz Carlton Hotel and Golf Course and just a short walk to Camana Bay. Exclusivity and consistency are ensured by architectural covenants. Bayview offers superb and unequalled private leisure and sports facilities with direct access to the famous tranquil waters of the North Sound and the Caribbean Sea, through a protected mangrove conservation area. A 4000 ft canal and a 12000 sq ft yacht turning basin with each Villa benefitting from its own 120 ft cantilevered fully serviced dock. For those who enjoy an active lifestyle this is the place to call home with a fully equipped secure children's playground and adventure area. A full-sized basketball court with five side soccer, two tennis courts, a fully equipped private gymnasium, yoga studio, two pickle ball courts, and a volleyball court. Call for additional details about this fantastic new development in luxury living. The Developer is introducing a new marketing proposal. While the listing price per lot remains at US\$3.65m, the Developer will accept a sales price on the first two contracts entered into at US\$2.95m and on the next two contracts entered into at US\$3.3m.