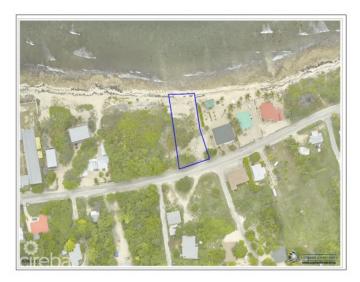

## PROPERTY DESCRIPTION

This unique 0.35-acre oceanfront land is situated a half-mile before Long Beach on the east side of Cayman Brac, in a tranquil section of Spot Bay (across from Neptune Drive) and features one of the rare sandy coastlines in the vicinity with stunning Bluff views in the background (from 'Bluff to Sea' view). With 71 feet of oceanfront footage and 200 feet deep, this property is ideal for either a private family residence or a boutique development comprising four condo units (blueprints can be included upon purchase).

## PROPERTY FEATURES

Views Water Front, Ocean View Block 111E

Parcel 285
Sea Frontage 71
Road Frontage 89