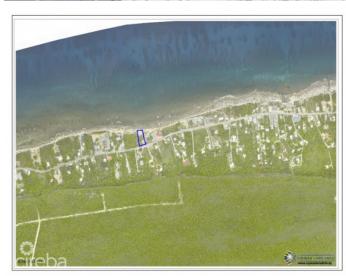

## PROPERTY DESCRIPTION

This unique 0.35-acre oceanfront land is situated a half-mile before Long Beach on the east side of Cayman Brac, in a tranquil section of Spot Bay (across from Neptune Drive) and features one of the rare sandy coastlines in the vicinity with stunning Bluff views in the background (from 'Bluff to Sea' view). With 71 feet of oceanfront footage and 200 feet deep, this property is ideal for either a private family residence or a boutique development comprising four condo units (blueprints can be included upon purchase).

## PROPERTY FEATURES

Views Water Front, Ocean View Block 111E

Parcel 285
Sea Frontage 71
Road Frontage 89