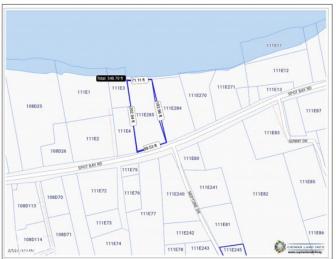

## PROPERTY FEATURES

Views Water Front, Ocean View Block 111E

Parcel 285
Sea Frontage 71
Road Frontage 89