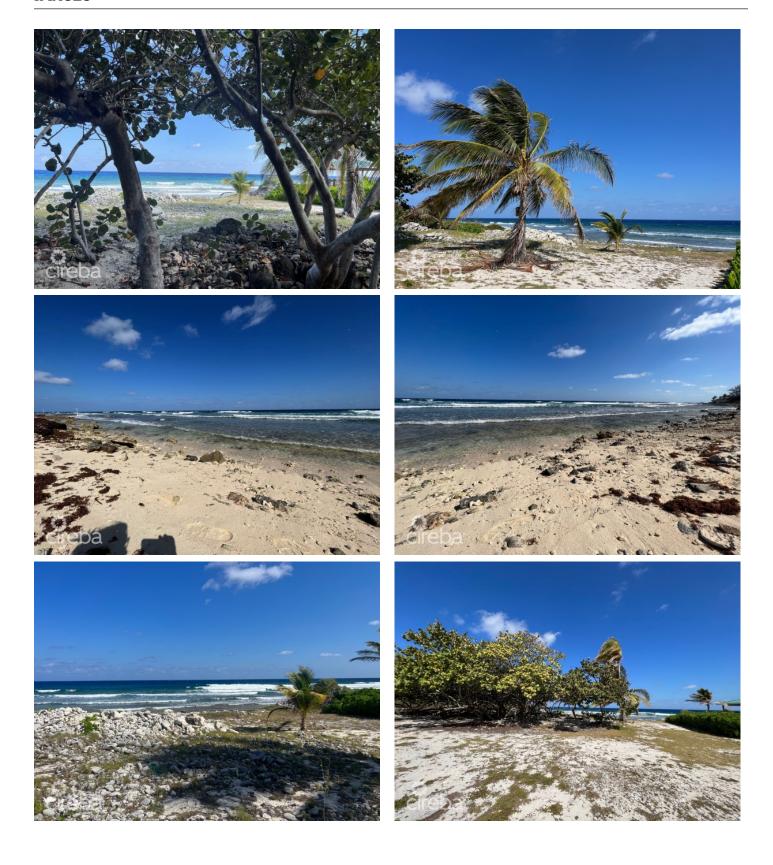

## PROPERTY DESCRIPTION

This unique 0.35-acre oceanfront land is situated a half-mile before Long Beach on the east side of Cayman Brac, in a tranquil section of Spot Bay (across from Neptune Drive) and features one of the rare sandy coastlines in the vicinity with stunning Bluff views in the background (from 'Bluff to Sea' view). With 71 feet of oceanfront footage and 200 feet deep, this property is ideal for either a private family residence or a boutique development comprising four condo units (blueprints can be included upon purchase).

## PROPERTY FEATURES

Views Water Front, Ocean View Block 111E

Parcel 285
Sea Frontage 71
Road Frontage 89