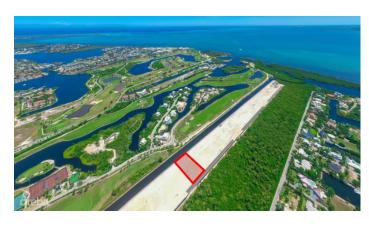

## PROPERTY DETAILS

Price: US\$2,750,000 MLS#: 416526 Type: Land Listing Type: Low Density ResidentialStatus: Current Width: 120

Depth: 194 Acres: 0.5339

## PROPERTY FEATURES

Views Canal Front, Canal View

Block 12C Parcel 518H9

Zoning Low Density residential

Sea Frontage 120
Road Frontage 120
Soil Marl