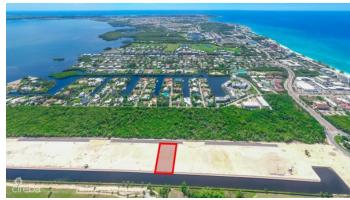

## PROPERTY DETAILS

Price: US\$2,750,000 MLS#: 416526 Type: Land Listing Type: Low Density ResidentialStatus: Current Width: 120

Depth: 194 Acres: 0.5339

## PROPERTY FEATURES

Views Canal Front, Canal View

Block 12C Parcel 518H9

Zoning Low Density residential

Sea Frontage 120
Road Frontage 120
Soil Marl