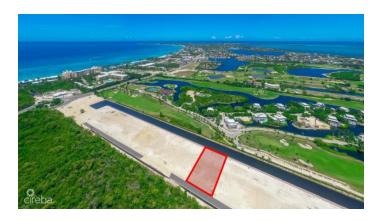

## PROPERTY DETAILS

Price: US\$2,750,000 MLS#: 416526 Type: Land Listing Type: Low Density ResidentialStatus: Current Width: 120

Depth: 194 Acres: 0.5339

## PROPERTY FEATURES

Views Canal Front, Canal View

Block 12C Parcel 518H9

Zoning Low Density residential

Sea Frontage 120
Road Frontage 120
Soil Marl