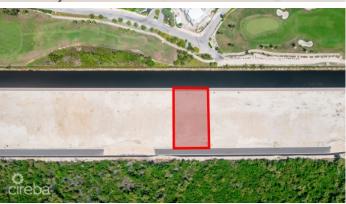

## PROPERTY DETAILS

Price: US\$2,750,000 MLS#: 416526 Type: Land Listing Type: Low Density ResidentialStatus: Current Width: 120

Depth: 194 Acres: 0.5339

## PROPERTY FEATURES

Views Canal Front, Canal View

Block 12C Parcel 518H9

Zoning Low Density residential

Sea Frontage 120
Road Frontage 120
Soil Marl