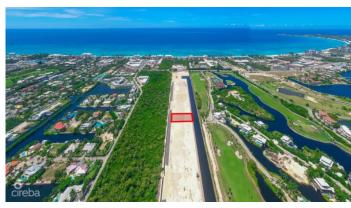

## PROPERTY DETAILS

Price: US\$2,750,000 MLS#: 416526 Type: Land Listing Type: Low Density ResidentialStatus: Current Width: 120

Depth: 194 Acres: 0.5339

## PROPERTY FEATURES

Views Canal Front, Canal View

Block 12C Parcel 518H9

Zoning Low Density residential

Sea Frontage 120
Road Frontage 120
Soil Marl