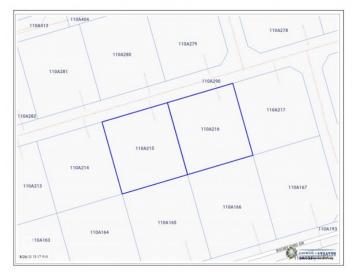

# PROPERTY DESCRIPTION

Envision owning not just one, but two exceptional parcels of land within the prestigious Selworthy Grove Development, cradled amid the captivating vistas of Cayman Brac. This remarkable offering opens the door to crafting not one, but two dream homes. With each plot spanning 0.2450 acres with a combined total of .4923 acres, you're afforded abundant space to fashion residences that mirror your unique lifestyle and preferences. The allure of these properties is elevated by their perch atop the Cayman Brac bluff, rising a commanding 82 feet above the azure sea. This elevated vantage promises expansive, awe-inspiring views of the natural splendor that envelops the area. Imagine waking up to caressing island breezes, greeted by the lush tapestry of the tropics. The Selworthy Grove Development is planning a communal tennis court, poised to enrich the lives of residents with leisurely matches and the chance to partake in physical activities, regardless of whether they're seasoned players or enthusiastic beginners. But these plots hold more than the promise of paradise - they represent an avenue to secure potentially lucrative assets. The Cayman Islands' robust real estate market and reputation for stability and growth have long captivated investors. By becoming stewards of these prime residential lands, you position yourself to capitalize on the flourishing tourism industry and the financial benefits it presents. For a deeper dive into this extraordinary opportunity and to grasp the golden prospects at hand, don't hesitate to contact us. The chance to actualize your visions within the Selworthy Grove Development on Cayman Brac is now doubly present. Seize this moment to invest in a future that's entirely your own, embrace the epitome of opulent living, and immerse yourself in the untamed beauty of the Caribbean paradise that beckons. Call today for a private tour. How do you want to live your life? PICS- Source: www.caymanlandinfo.ky

## PROPERTY FEATURES

Views Garden View

Block 110A
Parcel 215, 216
Road Frontage 200.9