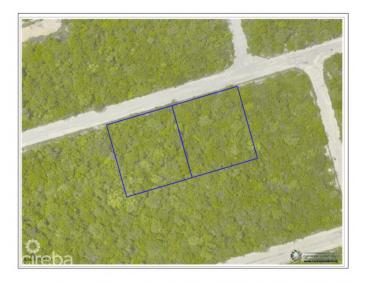

# PROPERTY DESCRIPTION

Envision owning not just one, but two exceptional parcels of land within the prestigious Selworthy Grove Development, cradled amid the captivating vistas of Cayman Brac. This remarkable offering opens the door to crafting not one, but two dream homes. With each plot spanning 0.2450 acres with a combined total of .4923 acres, you're afforded abundant space to fashion residences that mirror your unique lifestyle and preferences. The allure of these properties is elevated by their perch atop the Cayman Brac bluff, rising a commanding 82 feet above the azure sea. This elevated vantage promises expansive, awe-inspiring views of the natural splendor that envelops the area. Imagine waking up to caressing island breezes, greeted by the lush tapestry of the tropics. The Selworthy Grove Development is planning a communal tennis court, poised to enrich the lives of residents with leisurely matches and the chance to partake in physical activities, regardless of whether they're seasoned players or enthusiastic beginners. But these plots hold more than the promise of paradise - they represent an avenue to secure potentially lucrative assets. The Cayman Islands' robust real estate market and reputation for stability and growth have long captivated investors. By becoming stewards of these prime residential lands, you position yourself to capitalize on the flourishing tourism industry and the financial benefits it presents. For a deeper dive into this extraordinary opportunity and to grasp the golden prospects at hand, don't hesitate to contact us. The chance to actualize your visions within the Selworthy Grove Development on Cayman Brac is now doubly present. Seize this moment to invest in a future that's entirely your own, embrace the epitome of opulent living, and immerse yourself in the untamed beauty of the Caribbean paradise that beckons. Call today for a private tour. How do you want to live your life? PICS- Source: www.caymanlandinfo.ky

## PROPERTY FEATURES

Views Garden View

Block 110A
Parcel 215, 216
Road Frontage 200.9