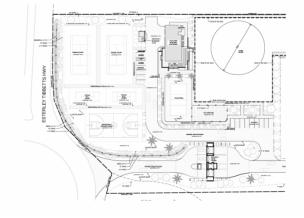

## PROPERTY DESCRIPTION

The Long awaited Bayview Luxury Development has arrived in the heart of Seven Mile Beach. A low density development constructed to a new standard of excellence and finished to the highest quality, Bayview is idyllically situated on twenty two private acres with and each lot has direct canal access to the North Sound Lagoon and the Caribbean Sea, through a protected mangrove conservation area. Bayview lot offerings sit on a 4,000 ft canal with access to a 12000 sq ft yacht turning basin and each lot and/or Villa has its own 120 ft cantilevered fully serviced dock. Every position is Canal and Golf Course fronting with uninterrupted panoramic views. Exclusivity and consistency are ensured by architectural covenants and Bayview offers superb and unequalled private leisure and sports facilities and entrance Gatehouse with 24 hour on-site security. Over twelve acres of professionally landscaped grounds, Government guaranteed unencumbered freehold title for all Residences and Villas and owners access to a full time on-site concierge and management service. Ask us about the custom built villa options for these incredible waterfront lots. A new standard in luxury, Villa Sorrento and Villa Positano will be standouts in the luxury home market in Cayman and abroad. Designs provided by Smallbone in Knightsbridge London, choose one of these outstanding designs or work directly with their team or your Architect and design your own masterpiece. A new level of luxury awaits in the Cayman Islands, be one of the first to call this incredible neighbourhood home. Buy your waterfront parcel and build your dream home.

# PROPERTY FEATURES

Views Canal Front, Golf View

Block 12C Parcel 518H6

Zoning Low Density residential

Sea Frontage120Road Frontage100SoilMarl