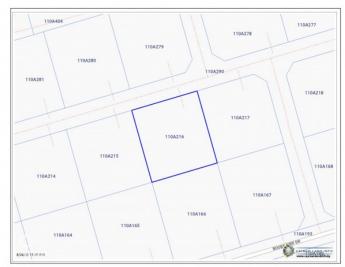

### CAYMAN BRAC LAND PARCEL 216

Cayman Brac, Cayman Islands

#### PROPERTY DETAILS

Price: US\$49,000 MLS#: 416482 Type: Land
Listing Type: Little Cayman/Cayman BracStatus: Current Width: 99.81

Depth: 108.01 Acres: 0.2461

## PROPERTY FEATURES

Views Garden View

Block110AParcel216Road Frontage99.81