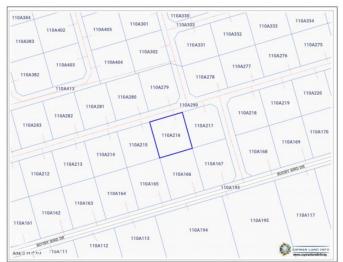

### CAYMAN BRAC LAND PARCEL 216

Cayman Brac, Cayman Islands

#### PROPERTY DETAILS

Price: US\$49,000 MLS#: 416482 Type: Land
Listing Type: Little Cayman/Cayman BracStatus: Current Width: 99.81

Depth: 108.01 Acres: 0.2461

## PROPERTY FEATURES

Views Garden View

Block110AParcel216Road Frontage99.81