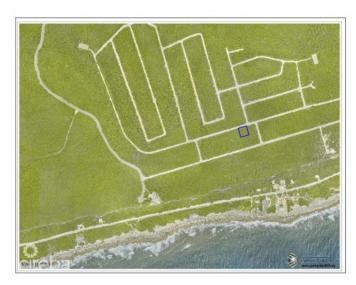

### PROPERTY DESCRIPTION

Embrace the extraordinary prospect of acquiring a captivating residential parcel within the esteemed Selworthy Grove Development, gracefully positioned in the awe-inspiring landscape of Cayman Brac. Spanning across 0.2461 acres, this expansive land expanse offers a pristine canvas on which to curate your personalized dwelling, finely tuned to your discerning preferences and lifestyle aspirations. Whether you envision an opulent haven or an intimate familial abode, this property extends itself as the quintessential foundation upon which your architectural dreams can flourish. Enthroned upon the Cayman Brac bluff, the property elevates itself to an impressive 82 feet above sea level, conferring upon its fortunate owner panoramic vistas that are simply breathtaking. Visualize awakening each dawn to the gentle caress of the tropical breeze and the verdant panoramas. The Selworthy Grove Development epitomizes opulent living, providing tranquil and exclusive surroundings in which residents can savor life's finer pleasures. An interesting highlight lies in the envisioned addition of a shared tennis court seamlessly integrated into the community, creating a hub for friendly matches or the invigorating pursuit of physical activity. Whether you're a seasoned expert or a budding enthusiast, this amenity adds an extra dimension of leisure and recreation to enrich your way of life. This acquisition extends beyond securing a slice of paradise; it bestows the prospect of a shrewd and potentially profitable asset. Renowned as a sought-after investment haven, the Cayman Islands boast a robust real estate domain, underscored by stability and prosperous expansion. As a proprietor of this prime residential parcel, you stand poised to leverage the island's thriving tourism industry, reaping the fiscal rewards inherent in your investment. Elevate your potential by contacting me for more information and seize this golden occasion without delay. The opportunity to forge you... View More

## PROPERTY FEATURES

Views Garden View

Block110AParcel216Road Frontage99.81