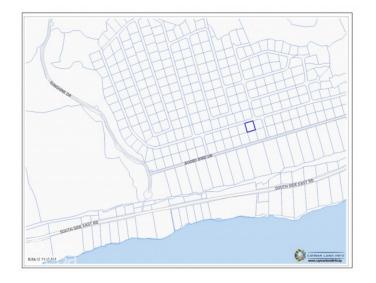

### PROPERTY DESCRIPTION

Embrace the extraordinary prospect of acquiring a captivating residential parcel within the esteemed Selworthy Grove Development, gracefully positioned in the awe-inspiring landscape of Cayman Brac. Spanning across 0.2461 acres, this expansive land expanse offers a pristine canvas on which to curate your personalized dwelling, finely tuned to your discerning preferences and lifestyle aspirations. Whether you envision an opulent haven or an intimate familial abode, this property extends itself as the quintessential foundation upon which your architectural dreams can flourish. Enthroned upon the Cayman Brac bluff, the property elevates itself to an impressive 82 feet above sea level, conferring upon its fortunate owner panoramic vistas that are simply breathtaking. Visualize awakening each dawn to the gentle caress of the tropical breeze and the verdant panoramas. The Selworthy Grove Development epitomizes opulent living, providing tranquil and exclusive surroundings in which residents can savor life's finer pleasures. An interesting highlight lies in the envisioned addition of a shared tennis court seamlessly integrated into the community, creating a hub for friendly matches or the invigorating pursuit of physical activity. Whether you're a seasoned expert or a budding enthusiast, this amenity adds an extra dimension of leisure and recreation to enrich your way of life. This acquisition extends beyond securing a slice of paradise; it bestows the prospect of a shrewd and potentially profitable asset. Renowned as a sought-after investment haven, the Cayman Islands boast a robust real estate domain, underscored by stability and prosperous expansion. As a proprietor of this prime residential parcel, you stand poised to leverage the island's thriving tourism industry, reaping the fiscal rewards inherent in your investment. Elevate your potential by contacting me for more information and seize this golden occasion without delay. The opportunity to forge you... View More

## PROPERTY FEATURES

Views Garden View

Block110AParcel216Road Frontage99.81