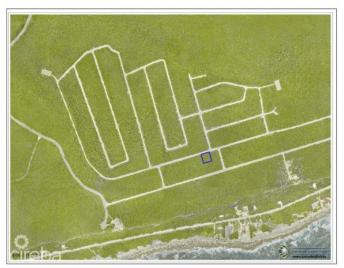

### PROPERTY DESCRIPTION

Embrace the extraordinary prospect of acquiring a captivating residential parcel within the esteemed Selworthy Grove Development, gracefully positioned in the awe-inspiring landscape of Cayman Brac. Spanning across 0.2461 acres, this expansive land expanse offers a pristine canvas on which to curate your personalized dwelling, finely tuned to your discerning preferences and lifestyle aspirations. Whether you envision an opulent haven or an intimate familial abode, this property extends itself as the quintessential foundation upon which your architectural dreams can flourish. Enthroned upon the Cayman Brac bluff, the property elevates itself to an impressive 82 feet above sea level, conferring upon its fortunate owner panoramic vistas that are simply breathtaking. Visualize awakening each dawn to the gentle caress of the tropical breeze and the verdant panoramas. The Selworthy Grove Development epitomizes opulent living, providing tranquil and exclusive surroundings in which residents can savor life's finer pleasures. An interesting highlight lies in the envisioned addition of a shared tennis court seamlessly integrated into the community, creating a hub for friendly matches or the invigorating pursuit of physical activity. Whether you're a seasoned expert or a budding enthusiast, this amenity adds an extra dimension of leisure and recreation to enrich your way of life. This acquisition extends beyond securing a slice of paradise; it bestows the prospect of a shrewd and potentially profitable asset. Renowned as a sought-after investment haven, the Cayman Islands boast a robust real estate domain, underscored by stability and prosperous expansion. As a proprietor of this prime residential parcel, you stand poised to leverage the island's thriving tourism industry, reaping the fiscal rewards inherent in your investment. Elevate your potential by contacting me for more information and seize this golden occasion without delay. The opportunity to forge you... View More

## PROPERTY FEATURES

Views Garden View

Block110AParcel216Road Frontage99.81