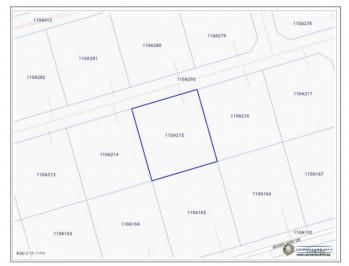

# **CAYMAN BRAC LAND PARCEL 215**

Cayman Brac, Cayman Islands

### PROPERTY DETAILS

| Price: US\$49,000                                      | MLS#: 416481  | Type: Land   |
|--------------------------------------------------------|---------------|--------------|
| Listing Type: Little Cayman/Cayman BracStatus: Current |               | Width: 98.87 |
| Depth: 107.37                                          | Acres: 0.2462 |              |

### PROPERTY FEATURES

| Views         | Garden View |
|---------------|-------------|
| Block         | 110A        |
| Parcel        | 215         |
| Road Frontage | 100.4       |