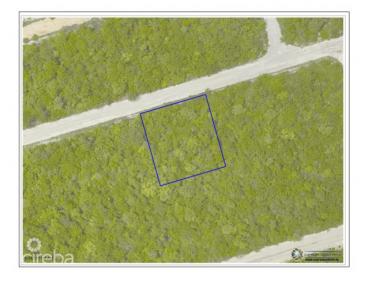

# **CAYMAN BRAC LAND PARCEL 215**

Cayman Brac, Cayman Islands

### PROPERTY DETAILS

| Price: US\$49,000                                      | MLS#: 416481  | Type: Land   |
|--------------------------------------------------------|---------------|--------------|
| Listing Type: Little Cayman/Cayman BracStatus: Current |               | Width: 98.87 |
| Depth: 107.37                                          | Acres: 0.2462 |              |

### PROPERTY FEATURES

| Views         | Garden View |
|---------------|-------------|
| Block         | 110A        |
| Parcel        | 215         |
| Road Frontage | 100.4       |