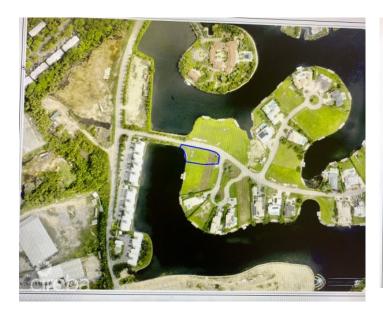

# PROPERTY DESCRIPTION

Amazing corner lot with dock - corner of Grand Isle Way and Waterside Crescent. One of the largest and last available canal lots at 13,909 sq ft. Excellent views, located across the water from the Careenage. A hidden treasure.

### PROPERTY FEATURES

Views Canal Front

Block 22E Parcel 449

Zoning Low Density residential

Sea Frontage 79
Road Frontage 252
Soil Marl