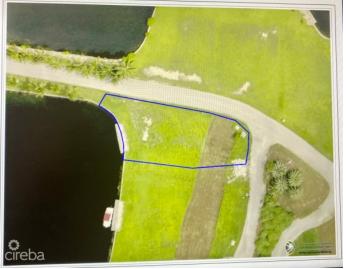

# PROPERTY DESCRIPTION

Amazing corner lot with dock - corner of Grand Isle Way and Waterside Crescent. One of the largest and last available canal lots at 13,909 sq ft. Excellent views, located across the water from the Careenage. A hidden treasure.

### PROPERTY FEATURES

Views Canal Front

Block 22E Parcel 449

Zoning Low Density residential

Sea Frontage 79
Road Frontage 252
Soil Marl