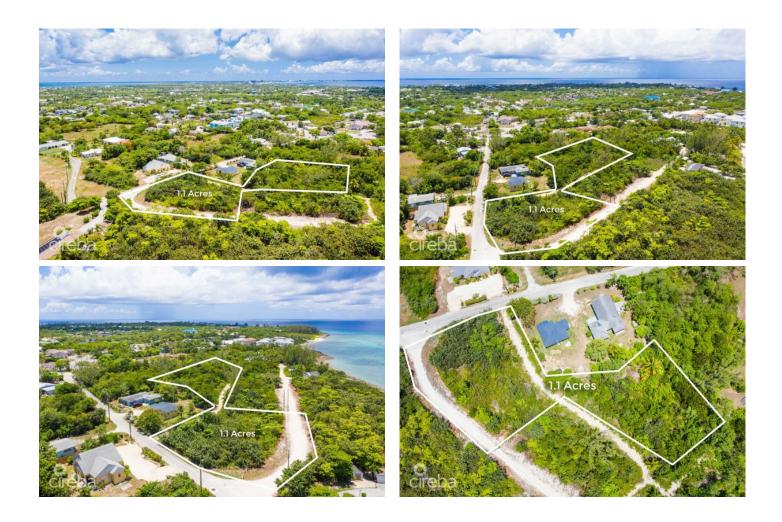

# KING ROAD 1.1 ACRES, TWO LAND PARCELS

West Bay, Cayman Islands

## PROPERTY DETAILS

| Price: CI\$750,000                    | MLS#: 416379    |
|---------------------------------------|-----------------|
| Listing Type: Low Density Residential | Status: Current |
| Depth: 325.69                         | Acres: 1.0982   |

## PROPERTY DESCRIPTION

Over an acre of land tucked off of King Road in West Bay. These two parcels are located a five minute walk to the public beach located at the top of King Road. In addition, you have easy access to Macabuca, Cracked Conch, The Cayman Turtle Centre, Dolphin Discovery and the Blue Hole Nature trail all within a three minute drive. Making this land an excellent location for a private home and/or rental property.

### **PROPERTY FEATURES**

| Views         | Inland                  |
|---------------|-------------------------|
| Block         | 4B                      |
| Parcel        | 9&12                    |
| Zoning        | Low Density residential |
| Sea Frontage  | NA                      |
| Road Frontage | 115                     |
| Soil          | Other                   |
|               |                         |