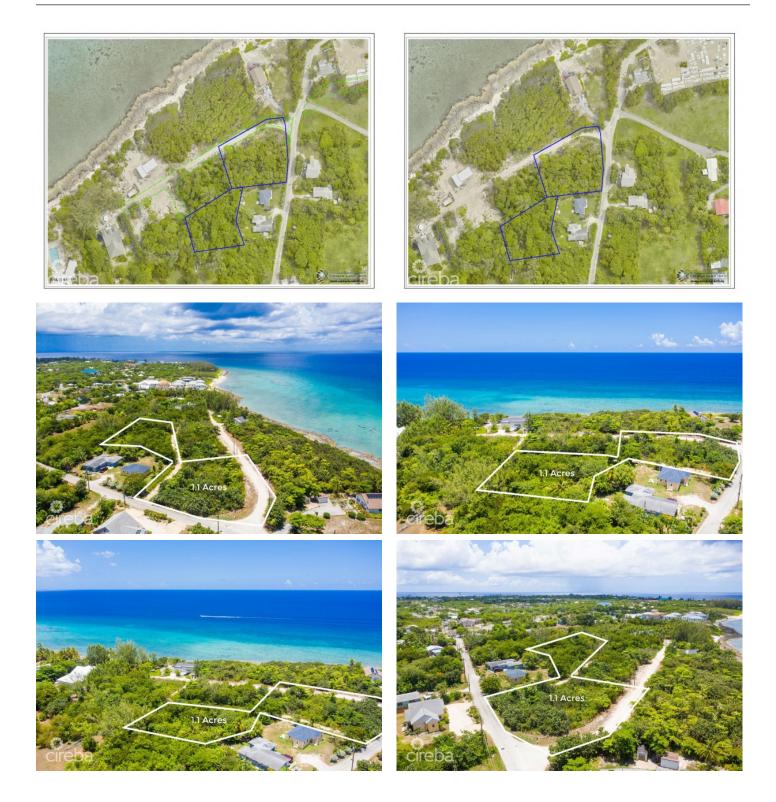

# KING ROAD 1.1 ACRES, TWO LAND PARCELS

West Bay, Cayman Islands

## PROPERTY DETAILS

| Price: CI\$750,000                    | MLS#: 416379    |
|---------------------------------------|-----------------|
| Listing Type: Low Density Residential | Status: Current |
| Depth: 325.69                         | Acres: 1.0982   |

## PROPERTY DESCRIPTION

Over an acre of land tucked off of King Road in West Bay. These two parcels are located a five minute walk to the public beach located at the top of King Road. In addition, you have easy access to Macabuca, Cracked Conch, The Cayman Turtle Centre, Dolphin Discovery and the Blue Hole Nature trail all within a three minute drive. Making this land an excellent location for a private home and/or rental property.

### **PROPERTY FEATURES**

| Views         | Inland                  |
|---------------|-------------------------|
| Block         | 4B                      |
| Parcel        | 9&12                    |
| Zoning        | Low Density residential |
| Sea Frontage  | NA                      |
| Road Frontage | 115                     |
| Soil          | Other                   |
|               |                         |