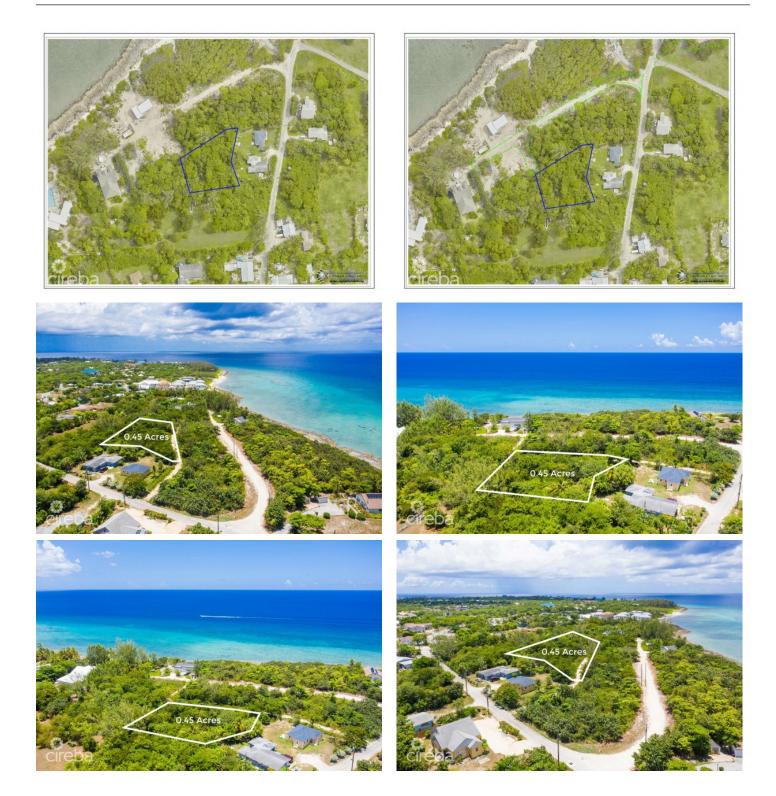

## KING ROAD 0.45 ACRE, WEST BAY

West Bay, Cayman Islands

## PROPERTY DETAILS

| Price: CI\$345,000                    | MLS#: 416378    |
|---------------------------------------|-----------------|
| Listing Type: Low Density Residential | Status: Current |
| Depth: 167.11                         | Acres: 0.4462   |

# PROPERTY DESCRIPTION

Spanning just under half an acre nestled on King Road in West Bay. Enjoy the gentle sea breezes and the serene waves, a mere 5-minute stroll away from public beach. In close proximity you'll find Macabuca, Cracked Conch, The Cayman Turtle Centre, Dolphin Discovery, and the captivating Blue Hole Nature Trail, all within a quick 3-minute drive. This prime location presents an excellent opportunity for a private residence or a desirable rental property.

### **PROPERTY FEATURES**

| Views        | Inland                  |
|--------------|-------------------------|
| Block        | 4B                      |
| Parcel       | 12                      |
| Zoning       | Low Density residential |
| Sea Frontage | NA                      |
| Soil         | Other                   |
|              |                         |