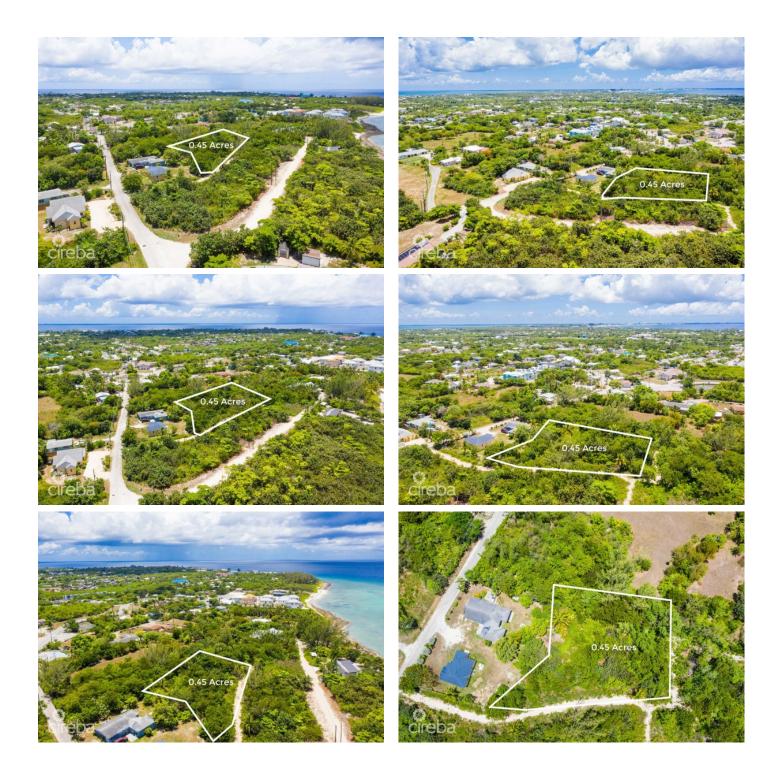

## KING ROAD 0.45 ACRE, WEST BAY

West Bay, Cayman Islands

## PROPERTY DETAILS

| Price: CI\$345,000                    | MLS#: 416378    |
|---------------------------------------|-----------------|
| Listing Type: Low Density Residential | Status: Current |
| Depth: 167.11                         | Acres: 0.4462   |

# PROPERTY DESCRIPTION

Spanning just under half an acre nestled on King Road in West Bay. Enjoy the gentle sea breezes and the serene waves, a mere 5-minute stroll away from public beach. In close proximity you'll find Macabuca, Cracked Conch, The Cayman Turtle Centre, Dolphin Discovery, and the captivating Blue Hole Nature Trail, all within a quick 3-minute drive. This prime location presents an excellent opportunity for a private residence or a desirable rental property.

### **PROPERTY FEATURES**

| Views        | Inland                  |
|--------------|-------------------------|
| Block        | 4B                      |
| Parcel       | 12                      |
| Zoning       | Low Density residential |
| Sea Frontage | NA                      |
| Soil         | Other                   |
|              |                         |