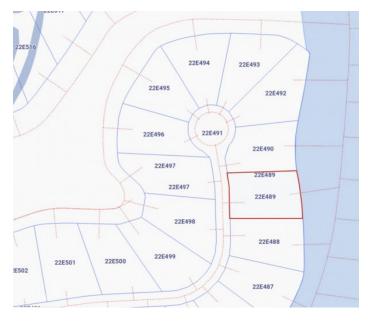

## PROPERTY FEATURES

Views Canal Front

Block 22E Parcel 489

Zoning Low Density residential

Sea Frontage 100
Road Frontage 95
Soil Marl