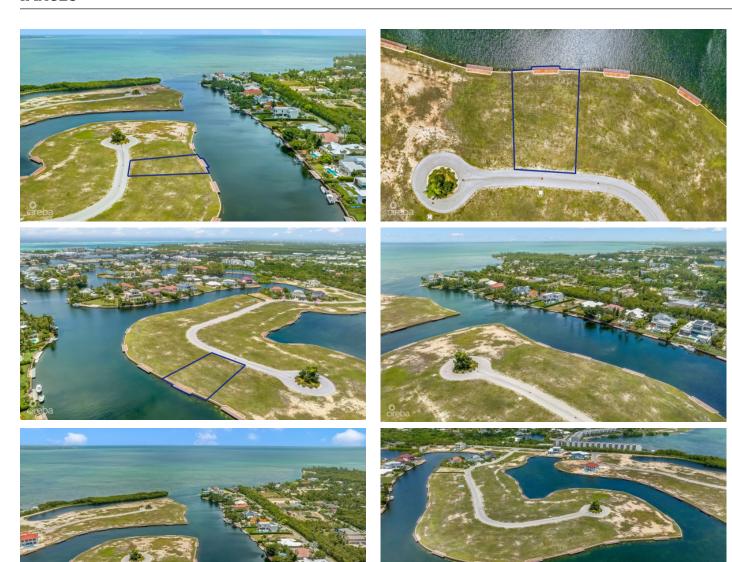

### PROPERTY DESCRIPTION

Welcome to the epitome of waterfront living at Harbour Reach Grand Harbour! This rare and remarkable .3349-acre canal parcel eagerly awaits the realization of your dream home. Its prime location offers an East-facing orientation, allowing you to relish the beauty of morning sunrises and bask in the cool shade during lazy afternoons. Boating enthusiasts will be thrilled to find a carefully crafted cantilevered boat dock complete with cleats, ensuring your vessel remains secure and ready for your next aquatic adventure. Secluded within the gated community, this parcel offers not only exclusivity but also a welcoming sense of belonging among like-minded individuals who appreciate the finer things in life. Privacy and luxury come together harmoniously in this prestigious enclave. Indulge in the allure of coastal living; embrace the promise of endless possibilities. This is your chance to own a slice of paradise at Harbour Reach Grand Harbour. Act swiftly and turn your vision into reality. Your waterfront sanctuary awaits!

## PROPERTY FEATURES

Views Canal Front

Block 22E Parcel 489

Zoning Low Density residential

Sea Frontage 100
Road Frontage 95
Soil Marl