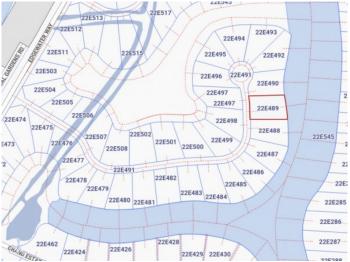

## PROPERTY FEATURES

Views Canal Front

Block 22E Parcel 489

Zoning Low Density residential

Sea Frontage 100
Road Frontage 95
Soil Marl