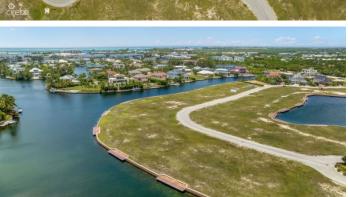

### PROPERTY DESCRIPTION

Welcome to the epitome of waterfront living at Harbour Reach Grand Harbour! This rare and remarkable .3349-acre canal parcel eagerly awaits the realization of your dream home. Its prime location offers an East-facing orientation, allowing you to relish the beauty of morning sunrises and bask in the cool shade during lazy afternoons. Boating enthusiasts will be thrilled to find a carefully crafted cantilevered boat dock complete with cleats, ensuring your vessel remains secure and ready for your next aquatic adventure. Secluded within the gated community, this parcel offers not only exclusivity but also a welcoming sense of belonging among like-minded individuals who appreciate the finer things in life. Privacy and luxury come together harmoniously in this prestigious enclave. Indulge in the allure of coastal living; embrace the promise of endless possibilities. This is your chance to own a slice of paradise at Harbour Reach Grand Harbour. Act swiftly and turn your vision into reality. Your waterfront sanctuary awaits!

## PROPERTY FEATURES

Views Canal Front

Block 22E Parcel 489

Zoning Low Density residential

Sea Frontage 100
Road Frontage 95
Soil Marl