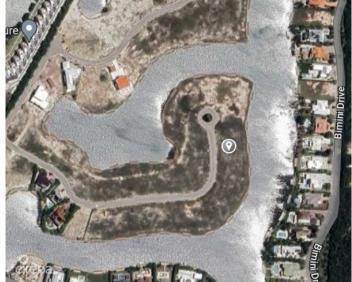

### PROPERTY DESCRIPTION

Welcome to the epitome of waterfront living at Harbour Reach Grand Harbour! This rare and remarkable .3349-acre canal parcel eagerly awaits the realization of your dream home. Its prime location offers an East-facing orientation, allowing you to relish the beauty of morning sunrises and bask in the cool shade during lazy afternoons. Boating enthusiasts will be thrilled to find a carefully crafted cantilevered boat dock complete with cleats, ensuring your vessel remains secure and ready for your next aquatic adventure. Secluded within the gated community, this parcel offers not only exclusivity but also a welcoming sense of belonging among like-minded individuals who appreciate the finer things in life. Privacy and luxury come together harmoniously in this prestigious enclave. Indulge in the allure of coastal living; embrace the promise of endless possibilities. This is your chance to own a slice of paradise at Harbour Reach Grand Harbour. Act swiftly and turn your vision into reality. Your waterfront sanctuary awaits!