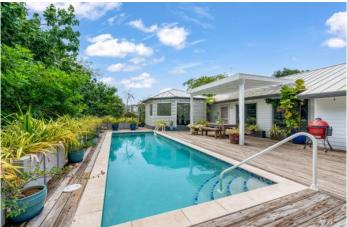

# PROPERTY DESCRIPTION

Conveniently located in the highly desired South Sound area, 69 Hinds Way enjoys easy accessibility to Walkers Road, nearby schools, and George Town's amenities. This meticulously crafted family home spans 3200 square feet and boasts 4 bedrooms and 3.5 bathrooms. Step inside to discover a warm ambiance with hardwood floors and an inviting open floor plan. The luxuriously finished kitchen effortlessly connects to the living and dining area, creating an aesthetic space. Two large sliding doors lead from the main living space into a sunlit lounge, allowing natural light to flood the entire home. Outside, owners will enjoy a lush tropical garden full of mature trees, beautiful heat-tolerant plants, an expansive deck, and a private pool creating a private oasis where children can play freely, pets can roam, and loved ones can gather for enjoyable moments. This home is a well-elevated, safe, private, tropical oasis in a great location and ready to create incredible memories!