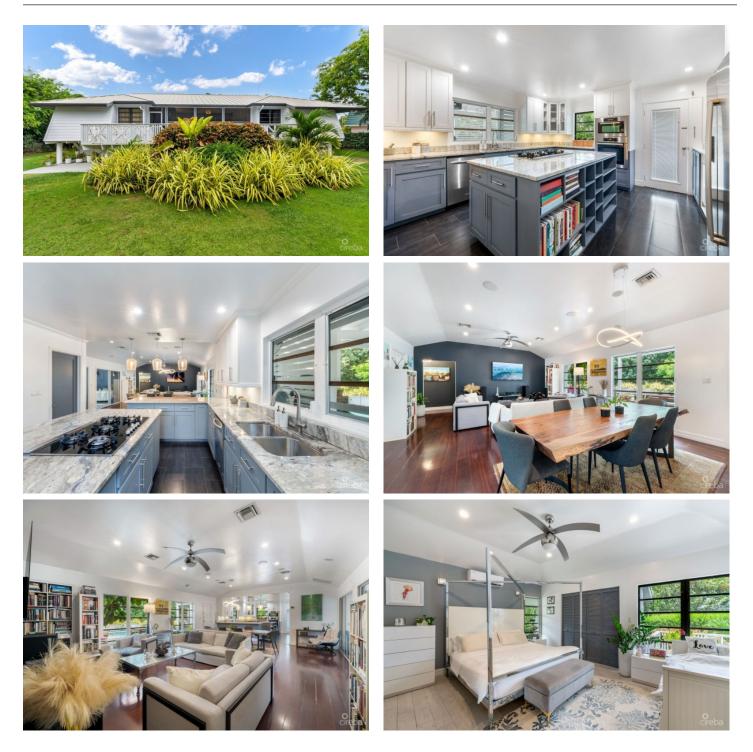

# PROPERTY DESCRIPTION

Conveniently located in the highly desired South Sound area, 69 Hinds Way enjoys easy accessibility to Walkers Road, nearby schools, and George Town's amenities. This meticulously crafted family home spans 3200 square feet and boasts 4 bedrooms and 3.5 bathrooms. Step inside to discover a warm ambiance with hardwood floors and an inviting open floor plan. The luxuriously finished kitchen effortlessly connects to the living and dining area, creating an aesthetic space. Two large sliding doors lead from the main living space into a sunlit lounge, allowing natural light to flood the entire home. Outside, owners will enjoy a lush tropical garden full of mature trees, beautiful heat-tolerant plants, an expansive deck, and a private pool creating a private oasis where children can play freely, pets can roam, and loved ones can gather for enjoyable moments. This home is a well-elevated, safe, private, tropical oasis in a great location and ready to create incredible memories!