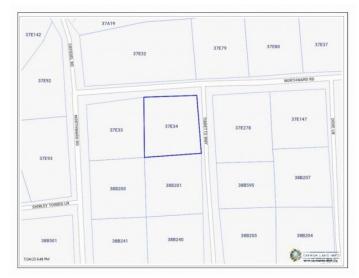

# LAND AT THE CORNER OF NORTHWARD RD AND TIBBETTS WAY

Savannah, Cayman Islands

## PROPERTY DESCRIPTION

Residential land in Northward at the corner of Northward Road and Tibbetts Way. The lot is .25 acres and has road frontage of approximately 100ft with a depth of 100ft. It's about 18 ft above sea level and ideal for building your home or investment property. The lot is cleared, level, and fully fenced with a scattering of fruit trees.

## PROPERTY FEATURES

Views Inland
Block 37E
Parcel 34

Zoning Low Density residential

Road Frontage 94