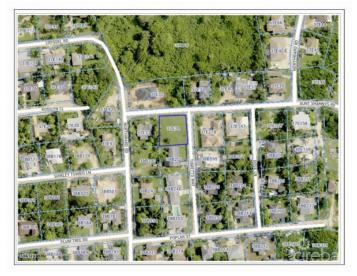

# LAND AT THE CORNER OF NORTHWARD RD AND TIBBETTS WAY

Savannah, Cayman Islands

## PROPERTY DESCRIPTION

Residential land in Northward at the corner of Northward Road and Tibbetts Way. The lot is .25 acres and has road frontage of approximately 100ft with a depth of 100ft. It's about 18 ft above sea level and ideal for building your home or investment property. The lot is cleared, level, and fully fenced with a scattering of fruit trees.

## PROPERTY FEATURES

Views Inland
Block 37E
Parcel 34

Zoning Low Density residential

Road Frontage 94