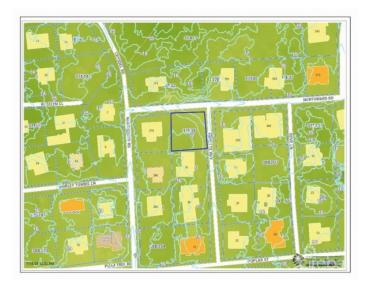

## PROPERTY FEATURES

Views Inland
Block 37E
Parcel 34

Zoning Low Density residential

Road Frontage 94