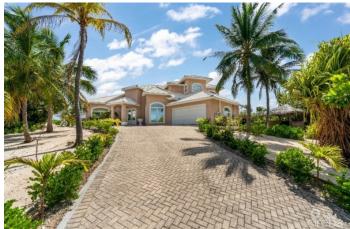

# PROPERTY DESCRIPTION

Cayman Kai is a magical place for families to spend their holidays, both locals and tourists alike. The pace is slower and the atmosphere is mellower than Seven Mile Beach. In the Kai you can find great snorkeling and fishing, lovely trade winds, secure boat dockage, and very low density. Cayman Kai is for bicyclers, beachcombers, shorts and sandal wearers, novel readers and amateur painters; but more importantly folks just seeking peace and quiet. Kai Vista is a solidly built 4400 sq ft, 4 bed 4 bath, two story beachfront home, perched on the ridge. Originally constructed in 1998, it was renovated in 2019, including a new kitchen with all new appliances, spray foam insulation, and all new furniture in 2022. There is a spectacular disappearing edge pool with a spa on the elevated seafront patio. It has a 2 car garage and solar pool heating. High ceilings and an excellent furniture package accentuate this beautiful home. Sold with a .5870 acre canal lot across the street which provides secure dockage and trailer parking plus lots of room for additional housing. In short, the canal frontage and beachfront provide the best of both worlds. Pre-Covid gross annual rentals were in the \$200,000 range, even with school holidays reserved for the owners use. Ideal for either offshore ownership with rental use, or local ownership for personal use together with tourist rentals. See our sign and call us for a private viewing.

# PROPERTY FEATURES

Views Beach Front

Block 33B Parcel 45/148 Foundation Pier & Beam

Low Density residential Zoning

Garage Sea Frontage 104