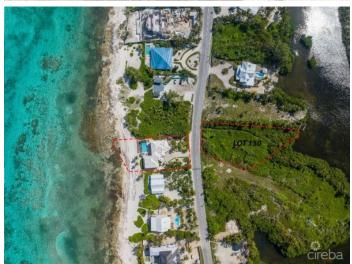

# PROPERTY DESCRIPTION

Cayman Kai is a magical place for families to spend their holidays, both locals and tourists alike. The pace is slower and the atmosphere is mellower than Seven Mile Beach. In the Kai you can find great snorkeling and fishing, lovely trade winds, secure boat dockage, and very low density. Cayman Kai is for bicyclers, beachcombers, shorts and sandal wearers, novel readers and amateur painters; but more importantly folks just seeking peace and quiet. Kai Vista is a solidly built 4400 sq ft, 4 bed 4 bath, two story beachfront home, perched on the ridge. Originally constructed in 1998, it was renovated in 2019, including a new kitchen with all new appliances, spray foam insulation, and all new furniture in 2022. There is a spectacular disappearing edge pool with a spa on the elevated seafront patio. It has a 2 car garage and solar pool heating. High ceilings and an excellent furniture package accentuate this beautiful home. Sold with a .5870 acre canal lot across the street which provides secure dockage and trailer parking plus lots of room for additional housing. In short, the canal frontage and beachfront provide the best of both worlds. Pre-Covid gross annual rentals were in the \$200,000 range, even with school holidays reserved for the owners use. Ideal for either offshore ownership with rental use, or local ownership for personal use together with tourist rentals. See our sign and call us for a private viewing.

# PROPERTY FEATURES

Views Beach Front

Block 33B Parcel 45/148 Foundation Pier & Beam

Low Density residential Zoning

Garage Sea Frontage 104