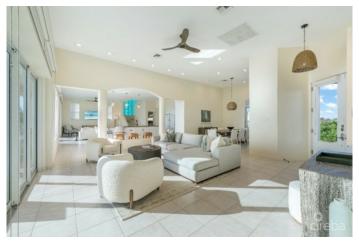

# PROPERTY DESCRIPTION

Cayman Kai is a magical place for families to spend their holidays, both locals and tourists alike. The pace is slower and the atmosphere is mellower than Seven Mile Beach. In the Kai you can find great snorkeling and fishing, lovely trade winds, secure boat dockage, and very low density. Cayman Kai is for bicyclers, beachcombers, shorts and sandal wearers, novel readers and amateur painters; but more importantly folks just seeking peace and quiet. Kai Vista is a solidly built 4400 sq ft, 4 bed 4 bath, two story beachfront home, perched on the ridge. Originally constructed in 1998, it was renovated in 2019, including a new kitchen with all new appliances, spray foam insulation, and all new furniture in 2022. There is a spectacular disappearing edge pool with a spa on the elevated seafront patio. It has a 2 car garage and solar pool heating. High ceilings and an excellent furniture package accentuate this beautiful home. Sold with a .5870 acre canal lot across the street which provides secure dockage and trailer parking plus lots of room for additional housing. In short, the canal frontage and beachfront provide the best of both worlds. Pre-Covid gross annual rentals were in the \$200,000 range, even with school holidays reserved for the owners use. Ideal for either offshore ownership with rental use, or local ownership for personal use together with tourist rentals. See our sign and call us for a private viewing.