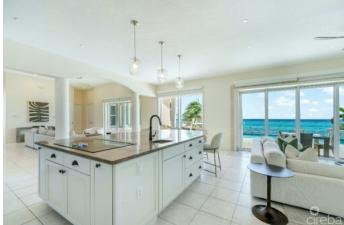

# PROPERTY DESCRIPTION

Cayman Kai is a magical place for families to spend their holidays, both locals and tourists alike. The pace is slower and the atmosphere is mellower than Seven Mile Beach. In the Kai you can find great snorkeling and fishing, lovely trade winds, secure boat dockage, and very low density. Cayman Kai is for bicyclers, beachcombers, shorts and sandal wearers, novel readers and amateur painters; but more importantly folks just seeking peace and quiet. Kai Vista is a solidly built 4400 sq ft, 4 bed 4 bath, two story beachfront home, perched on the ridge. Originally constructed in 1998, it was renovated in 2019, including a new kitchen with all new appliances, spray foam insulation, and all new furniture in 2022. There is a spectacular disappearing edge pool with a spa on the elevated seafront patio. It has a 2 car garage and solar pool heating. High ceilings and an excellent furniture package accentuate this beautiful home. Sold with a .5870 acre canal lot across the street which provides secure dockage and trailer parking plus lots of room for additional housing. In short, the canal frontage and beachfront provide the best of both worlds. Pre-Covid gross annual rentals were in the \$200,000 range, even with school holidays reserved for the owners use. Ideal for either offshore ownership with rental use, or local ownership for personal use together with tourist rentals. See our sign and call us for a private viewing.