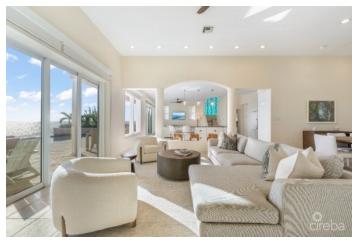

# PROPERTY DESCRIPTION

Cayman Kai is a magical place for families to spend their holidays, both locals and tourists alike. The pace is slower and the atmosphere is mellower than Seven Mile Beach. In the Kai you can find great snorkeling and fishing, lovely trade winds, secure boat dockage, and very low density. Cayman Kai is for bicyclers, beachcombers, shorts and sandal wearers, novel readers and amateur painters; but more importantly folks just seeking peace and quiet. Kai Vista is a solidly built 4400 sq ft, 4 bed 4 bath, two story beachfront home, perched on the ridge. Originally constructed in 1998, it was renovated in 2019, including a new kitchen with all new appliances, spray foam insulation, and all new furniture in 2022. There is a spectacular disappearing edge pool with a spa on the elevated seafront patio. It has a 2 car garage and solar pool heating. High ceilings and an excellent furniture package accentuate this beautiful home. Sold with a .5870 acre canal lot across the street which provides secure dockage and trailer parking plus lots of room for additional housing. In short, the canal frontage and beachfront provide the best of both worlds. Pre-Covid gross annual rentals were in the \$200,000 range, even with school holidays reserved for the owners use. Ideal for either offshore ownership with rental use, or local ownership for personal use together with tourist rentals. See our sign and call us for a private viewing.