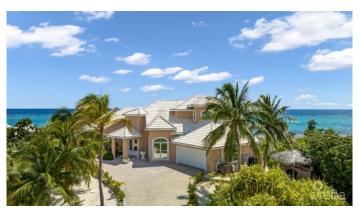

# PROPERTY DESCRIPTION

Cayman Kai is a magical place for families to spend their holidays, both locals and tourists alike. The pace is slower and the atmosphere is mellower than Seven Mile Beach. In the Kai you can find great snorkeling and fishing, lovely trade winds, secure boat dockage, and very low density. Cayman Kai is for bicyclers, beachcombers, shorts and sandal wearers, novel readers and amateur painters; but more importantly folks just seeking peace and quiet. Kai Vista is a solidly built 4400 sq ft, 4 bed 4 bath, two story beachfront home, perched on the ridge. Originally constructed in 1998, it was renovated in 2019, including a new kitchen with all new appliances, spray foam insulation, and all new furniture in 2022. There is a spectacular disappearing edge pool with a spa on the elevated seafront patio. It has a 2 car garage and solar pool heating. High ceilings and an excellent furniture package accentuate this beautiful home. Sold with a .5870 acre canal lot across the street which provides secure dockage and trailer parking plus lots of room for additional housing. In short, the canal frontage and beachfront provide the best of both worlds. Pre-Covid gross annual rentals were in the \$200,000 range, even with school holidays reserved for the owners use. Ideal for either offshore ownership with rental use, or local ownership for personal use together with tourist rentals. See our sign and call us for a private viewing.