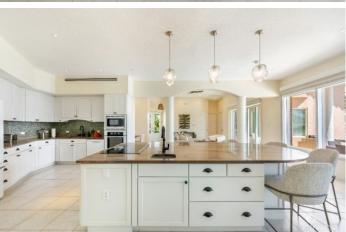

# PROPERTY DESCRIPTION

Cayman Kai is a magical place for families to spend their holidays, both locals and tourists alike. The pace is slower and the atmosphere is mellower than Seven Mile Beach. In the Kai you can find great snorkeling and fishing, lovely trade winds, secure boat dockage, and very low density. Cayman Kai is for bicyclers, beachcombers, shorts and sandal wearers, novel readers and amateur painters; but more importantly folks just seeking peace and quiet. Kai Vista is a solidly built 4400 sq ft, 4 bed 4 bath, two story beachfront home, perched on the ridge. Originally constructed in 1998, it was renovated in 2019, including a new kitchen with all new appliances, spray foam insulation, and all new furniture in 2022. There is a spectacular disappearing edge pool with a spa on the elevated seafront patio. It has a 2 car garage and solar pool heating. High ceilings and an excellent furniture package accentuate this beautiful home. Sold with a .5870 acre canal lot across the street which provides secure dockage and trailer parking plus lots of room for additional housing. In short, the canal frontage and beachfront provide the best of both worlds. Pre-Covid gross annual rentals were in the \$200,000 range, even with school holidays reserved for the owners use. Ideal for either offshore ownership with rental use, or local ownership for personal use together with tourist rentals. See our sign and call us for a private viewing.