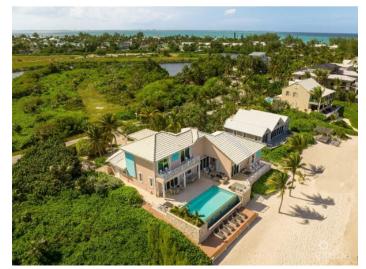

# PROPERTY DESCRIPTION

Cayman Kai is a magical place for families to spend their holidays, both locals and tourists alike. The pace is slower and the atmosphere is mellower than Seven Mile Beach. In the Kai you can find great snorkeling and fishing, lovely trade winds, secure boat dockage, and very low density. Cayman Kai is for bicyclers, beachcombers, shorts and sandal wearers, novel readers and amateur painters; but more importantly folks just seeking peace and quiet. Kai Vista is a solidly built 4400 sq ft, 4 bed 4 bath, two story beachfront home, perched on the ridge. Originally constructed in 1998, it was renovated in 2019, including a new kitchen with all new appliances, spray foam insulation, and all new furniture in 2022. There is a spectacular disappearing edge pool with a spa on the elevated seafront patio. It has a 2 car garage and solar pool heating. High ceilings and an excellent furniture package accentuate this beautiful home. Sold with a .5870 acre canal lot across the street which provides secure dockage and trailer parking plus lots of room for additional housing. In short, the canal frontage and beachfront provide the best of both worlds. Pre-Covid gross annual rentals were in the \$200,000 range, even with school holidays reserved for the owners use. Ideal for either offshore ownership with rental use, or local ownership for personal use together with tourist rentals. See our sign and call us for a private viewing.