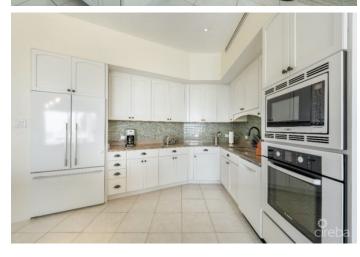

# PROPERTY DESCRIPTION

Cayman Kai is a magical place for families to spend their holidays, both locals and tourists alike. The pace is slower and the atmosphere is mellower than Seven Mile Beach. In the Kai you can find great snorkeling and fishing, lovely trade winds, secure boat dockage, and very low density. Cayman Kai is for bicyclers, beachcombers, shorts and sandal wearers, novel readers and amateur painters; but more importantly folks just seeking peace and quiet. Kai Vista is a solidly built 4400 sq ft, 4 bed 4 bath, two story beachfront home, perched on the ridge. Originally constructed in 1998, it was renovated in 2019, including a new kitchen with all new appliances, spray foam insulation, and all new furniture in 2022. There is a spectacular disappearing edge pool with a spa on the elevated seafront patio. It has a 2 car garage and solar pool heating. High ceilings and an excellent furniture package accentuate this beautiful home. Sold with a .5870 acre canal lot across the street which provides secure dockage and trailer parking plus lots of room for additional housing. In short, the canal frontage and beachfront provide the best of both worlds. Pre-Covid gross annual rentals were in the \$200,000 range, even with school holidays reserved for the owners use. Ideal for either offshore ownership with rental use, or local ownership for personal use together with tourist rentals. See our sign and call us for a private viewing.