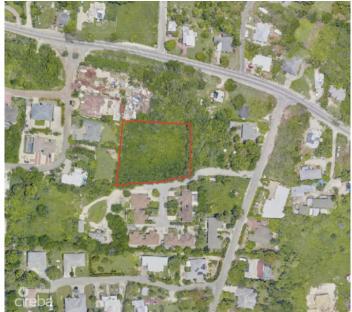

## PROPERTY DESCRIPTION

Unlock the potential of this 1-acre prime development lot in the beautiful Beach Bay community. Located just moments away from the beloved white sandy Beach Bay Cove and the highly anticipated future site of the Mandarin Oriental. This development brings the potential of elegance, luxury, and world-class amenities into the area. The surrounding topography also creates outdoor recreational opportunities, perfect for any active lifestyle. With all of the amenities you will ever need just minutes away at Countryside and Grand Harbour, this is the perfect development opportunity. Don't miss the chance to secure this rare land opportunity. Contact us today to make your dream a reality!

## PROPERTY FEATURES

| Views         | Inland                  |
|---------------|-------------------------|
| Block         | 38B                     |
| Parcel        | 169                     |
| Zoning        | Low Density residential |
| Road Frontage | 250                     |
|               |                         |