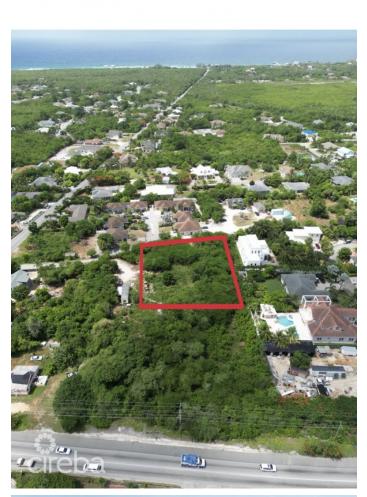

## PROPERTY DESCRIPTION

Unlock the potential of this 1-acre prime development lot in the beautiful Beach Bay community. Located just moments away from the beloved white sandy Beach Bay Cove and the highly anticipated future site of the Mandarin Oriental. This development brings the potential of elegance, luxury, and world-class amenities into the area. The surrounding topography also creates outdoor recreational opportunities, perfect for any active lifestyle. With all of the amenities you will ever need just minutes away at Countryside and Grand Harbour, this is the perfect development opportunity. Don't miss the chance to secure this rare land opportunity. Contact us today to make your dream a reality!

## PROPERTY FEATURES

| Views         | Inland                  |
|---------------|-------------------------|
| Block         | 38B                     |
| Parcel        | 169                     |
| Zoning        | Low Density residential |
| Road Frontage | 250                     |
|               |                         |