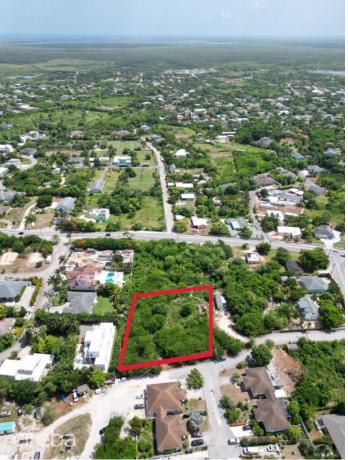

## PROPERTY DESCRIPTION

Unlock the potential of this 1-acre prime development lot in the beautiful Beach Bay community. Located just moments away from the beloved white sandy Beach Bay Cove and the highly anticipated future site of the Mandarin Oriental. This development brings the potential of elegance, luxury, and world-class amenities into the area. The surrounding topography also creates outdoor recreational opportunities, perfect for any active lifestyle. With all of the amenities you will ever need just minutes away at Countryside and Grand Harbour, this is the perfect development opportunity. Don't miss the chance to secure this rare land opportunity. Contact us today to make your dream a reality!

## PROPERTY FEATURES

| Views         | Inland                  |
|---------------|-------------------------|
| Block         | 38B                     |
| Parcel        | 169                     |
| Zoning        | Low Density residential |
| Road Frontage | 250                     |
|               |                         |