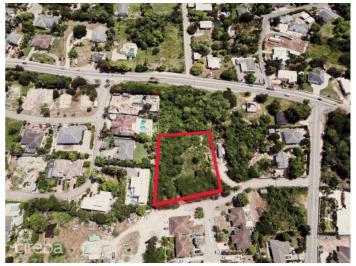

## PROPERTY DESCRIPTION

Unlock the potential of this 1-acre prime development lot in the beautiful Beach Bay community. Located just moments away from the beloved white sandy Beach Bay Cove and the highly anticipated future site of the Mandarin Oriental. This development brings the potential of elegance, luxury, and world-class amenities into the area. The surrounding topography also creates outdoor recreational opportunities, perfect for any active lifestyle. With all of the amenities you will ever need just minutes away at Countryside and Grand Harbour, this is the perfect development opportunity. Don't miss the chance to secure this rare land opportunity. Contact us today to make your dream a reality!

## PROPERTY FEATURES

| Views         | Inland                  |
|---------------|-------------------------|
| Block         | 38B                     |
| Parcel        | 169                     |
| Zoning        | Low Density residential |
| Road Frontage | 250                     |
|               |                         |