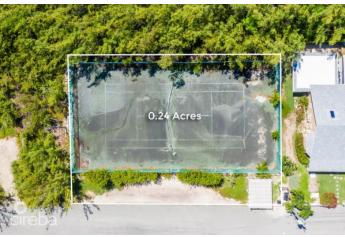

## PROPERTY DESCRIPTION

Land for sale directly across from world-renowned Seven Mile Beach. A 0.24-acre parcel located on Marsh Road, opposite the Anchorage condominium in the Seven Mile Corridor. Currently featuring a tennis court, the high-density land is zoned for hotel and tourism, offering a unique opportunity to build more than just a family home. This is your chance to acquire land in a highly sought-after location where listings and inventory are scarce.

## PROPERTY FEATURES

Views Garden View

Block 10E Parcel 18

Zoning Hotel/Tourism

Soil Other