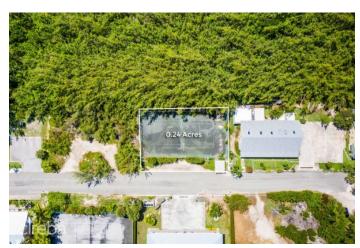

## PROPERTY DESCRIPTION

Land for sale directly across from world-renowned Seven Mile Beach. A 0.24-acre parcel located on Marsh Road, opposite the Anchorage condominium in the Seven Mile Corridor. Currently featuring a tennis court, the high-density land is zoned for hotel and tourism, offering a unique opportunity to build more than just a family home. This is your chance to acquire land in a highly sought-after location where listings and inventory are scarce.

## PROPERTY FEATURES

Views Garden View

Block 10E Parcel 18

Zoning Hotel/Tourism

Soil Other