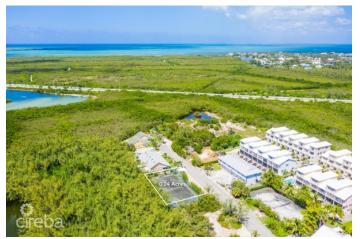

## PROPERTY DESCRIPTION

Land for sale directly across from world-renowned Seven Mile Beach. A 0.24-acre parcel located on Marsh Road, opposite the Anchorage condominium in the Seven Mile Corridor. Currently featuring a tennis court, the high-density land is zoned for hotel and tourism, offering a unique opportunity to build more than just a family home. This is your chance to acquire land in a highly sought-after location where listings and inventory are scarce.

## PROPERTY FEATURES

Views Garden View

Block 10E Parcel 18

Zoning Hotel/Tourism

Soil Other