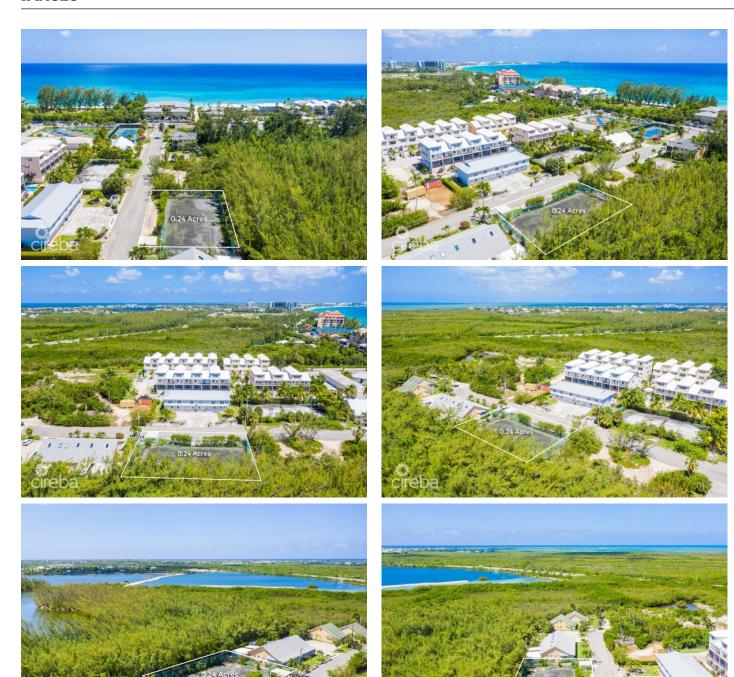

## PROPERTY DESCRIPTION

Land for sale directly across from world-renowned Seven Mile Beach. A 0.24-acre parcel located on Marsh Road, opposite the Anchorage condominium in the Seven Mile Corridor. Currently featuring a tennis court, the high-density land is zoned for hotel and tourism, offering a unique opportunity to build more than just a family home. This is your chance to acquire land in a highly sought-after location where listings and inventory are scarce.

## PROPERTY FEATURES

Views Garden View

Block 10E Parcel 18

Zoning Hotel/Tourism

Soil Other