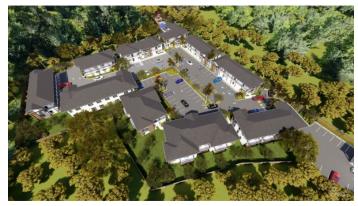

# ARZA GATED COMMUNITY

West Bay, Cayman Islands

# PROPERTY DESCRIPTION

ARZA is a new gated community located in West Bay which offers high-quality and value-driven residential condos. The community features a practical open-plan layouts with extensive corner unit windows, balconies, and patios that are accessible from both the bedroom and living room. These units boast 9-foot ceilings, acoustically insulated interior walls, premium fixture upgrades, porcelain-tiled bathrooms, high-quality appliances, and much more. Additionally, ARZA West Bay has a large pool, gym, guardhouse, and other amenities for residents to enjoy. J2 is a 1 bedroom 1 bathroom unit which is scheduled for completion Summer of 2024. The 'Jade' floor plan is a modern and sleek option with a spacious patio and kitchen island, porcelain tiled bathroom and a walk-through wardrobe. This unit opted for the upgrade package (\$4,500 CI included in the list price) which includes a bedroom feature wall, custom built-in closet, custom built in TV cabinetry and ceiling fans. This prime location is less than 10 minutes drive to West Bay Public Beach and Seven Mile Public Beach. Other amenities including Barkers National Park, which is perfect for horse riders, kite surfers, and walkers who enjoy a beautiful and secluded beach. ARZA West Bay is developed by AAA Construction, with Phase I construction well underway and completion coming up in Q3 2024. \*Strata / insurance fees are provided without guarantees, as these are current estimates, and may change closer to completion of the development\*