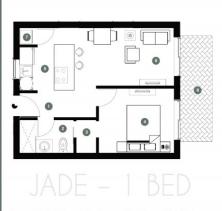

# PROPERTY DESCRIPTION

ARZA is a new gated community located in West Bay which offers high-quality and value-driven residential condos. The community features a practical open-plan layouts with extensive corner unit windows, balconies, and patios that are accessible from both the bedroom and living room. These units boast 9-foot ceilings, acoustically insulated interior walls, premium fixture upgrades, porcelain-tiled bathrooms, high-quality appliances, and much more. Additionally, ARZA West Bay has a large pool, gym, guardhouse, and other amenities for residents to enjoy. J2 is a 1 bedroom 1 bathroom unit which is scheduled for completion Summer of 2024. The 'Jade' floor plan is a modern and sleek option with a spacious patio and kitchen island, porcelain tiled bathroom and a walk-through wardrobe. This unit opted for the upgrade package (\$4,500 CI included in the list price) which includes a bedroom feature wall, custom built-in closet, custom built in TV cabinetry and ceiling fans. This prime location is less than 10 minutes drive to West Bay Public Beach and Seven Mile Public Beach. Other amenities including Barkers National Park, which is perfect for horse riders, kite surfers, and walkers who enjoy a beautiful and secluded beach. ARZA West Bay is developed by AAA Construction, with Phase I construction well underway and completion coming up in Q3 2024. \*Strata / insurance fees are provided without guarantees, as these are current estimates, and may change closer to completion of the development\*

# PROPERTY FEATURES

Views Garden View

Block 40

Parcel 643UNITJ2A

Foundation Slab
Floor Level 1