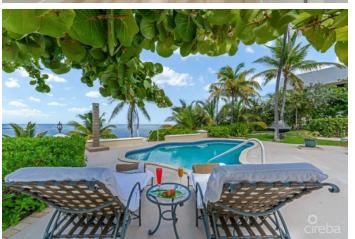

### PROPERTY DESCRIPTION

Recently renovated, Gypsy Kai now features top-of-the-line fixtures and finishes across four bedrooms and bathrooms. Enter into bright, white living spaces and a sitting room with wall-to-wall glass doors that open to an oceanfront pool deck. The beach chic decor mixes pops of blue and green with island-themed patterns further ensuring you are in the tropics. The new kitchen, with white cabinets and stainless steel appliances, allows people to gather and enjoy each other's company while peeking out to the Caribbean Sea through lush sea grape trees surrounding the pool. Outside, there is ample seating for everyone to find a spot in the sun around the pool, on the beach, or a hammock under the palms. Pristine white sand will invite you to snorkel and swim in the warm, reef-protected, turquoise waters. Gypsy can easily be used as a family home or destination rental and offers privacy along the north coast amongst the elevated tropical landscaping. Just minutes from the newly remodeled Rum Point, Solis restaurant, and Kaibo Yacht Club in Cayman Kai, Gypsy Kai is ready to impress.