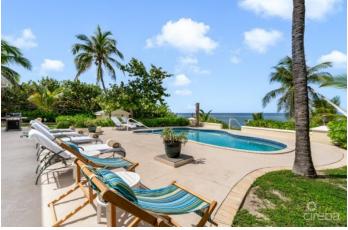

### PROPERTY DESCRIPTION

Recently renovated, Gypsy Kai now features top-of-the-line fixtures and finishes across four bedrooms and bathrooms. Enter into bright, white living spaces and a sitting room with wall-to-wall glass doors that open to an oceanfront pool deck. The beach chic decor mixes pops of blue and green with island-themed patterns further ensuring you are in the tropics. The new kitchen, with white cabinets and stainless steel appliances, allows people to gather and enjoy each other's company while peeking out to the Caribbean Sea through lush sea grape trees surrounding the pool. Outside, there is ample seating for everyone to find a spot in the sun around the pool, on the beach, or a hammock under the palms. Pristine white sand will invite you to snorkel and swim in the warm, reef-protected, turquoise waters. Gypsy can easily be used as a family home or destination rental and offers privacy along the north coast amongst the elevated tropical landscaping. Just minutes from the newly remodeled Rum Point, Solis restaurant, and Kaibo Yacht Club in Cayman Kai, Gypsy Kai is ready to impress.