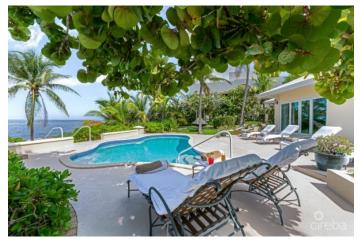

### PROPERTY DESCRIPTION

Recently renovated, Gypsy Kai now features top-of-the-line fixtures and finishes across four bedrooms and bathrooms. Enter into bright, white living spaces and a sitting room with wall-to-wall glass doors that open to an oceanfront pool deck. The beach chic decor mixes pops of blue and green with island-themed patterns further ensuring you are in the tropics. The new kitchen, with white cabinets and stainless steel appliances, allows people to gather and enjoy each other's company while peeking out to the Caribbean Sea through lush sea grape trees surrounding the pool. Outside, there is ample seating for everyone to find a spot in the sun around the pool, on the beach, or a hammock under the palms. Pristine white sand will invite you to snorkel and swim in the warm, reef-protected, turquoise waters. Gypsy can easily be used as a family home or destination rental and offers privacy along the north coast amongst the elevated tropical landscaping. Just minutes from the newly remodeled Rum Point, Solis restaurant, and Kaibo Yacht Club in Cayman Kai, Gypsy Kai is ready to impress.