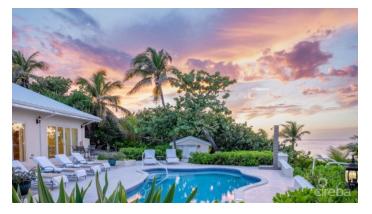

### PROPERTY DESCRIPTION

Recently renovated, Gypsy Kai now features top-of-the-line fixtures and finishes across four bedrooms and bathrooms. Enter into bright, white living spaces and a sitting room with wall-to-wall glass doors that open to an oceanfront pool deck. The beach chic decor mixes pops of blue and green with island-themed patterns further ensuring you are in the tropics. The new kitchen, with white cabinets and stainless steel appliances, allows people to gather and enjoy each other's company while peeking out to the Caribbean Sea through lush sea grape trees surrounding the pool. Outside, there is ample seating for everyone to find a spot in the sun around the pool, on the beach, or a hammock under the palms. Pristine white sand will invite you to snorkel and swim in the warm, reef-protected, turquoise waters. Gypsy can easily be used as a family home or destination rental and offers privacy along the north coast amongst the elevated tropical landscaping. Just minutes from the newly remodeled Rum Point, Solis restaurant, and Kaibo Yacht Club in Cayman Kai, Gypsy Kai is ready to impress.