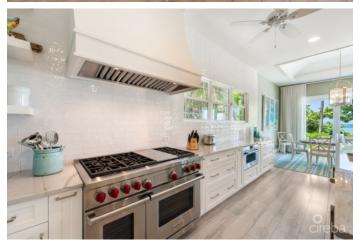

### PROPERTY DESCRIPTION

Recently renovated, Gypsy Kai now features top-of-the-line fixtures and finishes across four bedrooms and bathrooms. Enter into bright, white living spaces and a sitting room with wall-to-wall glass doors that open to an oceanfront pool deck. The beach chic decor mixes pops of blue and green with island-themed patterns further ensuring you are in the tropics. The new kitchen, with white cabinets and stainless steel appliances, allows people to gather and enjoy each other's company while peeking out to the Caribbean Sea through lush sea grape trees surrounding the pool. Outside, there is ample seating for everyone to find a spot in the sun around the pool, on the beach, or a hammock under the palms. Pristine white sand will invite you to snorkel and swim in the warm, reef-protected, turquoise waters. Gypsy can easily be used as a family home or destination rental and offers privacy along the north coast amongst the elevated tropical landscaping. Just minutes from the newly remodeled Rum Point, Solis restaurant, and Kaibo Yacht Club in Cayman Kai, Gypsy Kai is ready to impress.