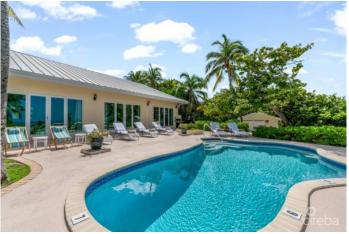

### PROPERTY DESCRIPTION

Recently renovated, Gypsy Kai now features top-of-the-line fixtures and finishes across four bedrooms and bathrooms. Enter into bright, white living spaces and a sitting room with wall-to-wall glass doors that open to an oceanfront pool deck. The beach chic decor mixes pops of blue and green with island-themed patterns further ensuring you are in the tropics. The new kitchen, with white cabinets and stainless steel appliances, allows people to gather and enjoy each other's company while peeking out to the Caribbean Sea through lush sea grape trees surrounding the pool. Outside, there is ample seating for everyone to find a spot in the sun around the pool, on the beach, or a hammock under the palms. Pristine white sand will invite you to snorkel and swim in the warm, reef-protected, turquoise waters. Gypsy can easily be used as a family home or destination rental and offers privacy along the north coast amongst the elevated tropical landscaping. Just minutes from the newly remodeled Rum Point, Solis restaurant, and Kaibo Yacht Club in Cayman Kai, Gypsy Kai is ready to impress.