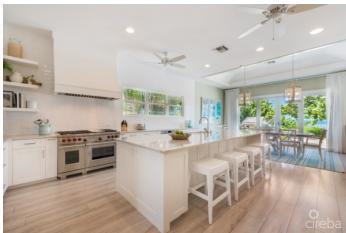

### PROPERTY DESCRIPTION

Recently renovated, Gypsy Kai now features top-of-the-line fixtures and finishes across four bedrooms and bathrooms. Enter into bright, white living spaces and a sitting room with wall-to-wall glass doors that open to an oceanfront pool deck. The beach chic decor mixes pops of blue and green with island-themed patterns further ensuring you are in the tropics. The new kitchen, with white cabinets and stainless steel appliances, allows people to gather and enjoy each other's company while peeking out to the Caribbean Sea through lush sea grape trees surrounding the pool. Outside, there is ample seating for everyone to find a spot in the sun around the pool, on the beach, or a hammock under the palms. Pristine white sand will invite you to snorkel and swim in the warm, reef-protected, turquoise waters. Gypsy can easily be used as a family home or destination rental and offers privacy along the north coast amongst the elevated tropical landscaping. Just minutes from the newly remodeled Rum Point, Solis restaurant, and Kaibo Yacht Club in Cayman Kai, Gypsy Kai is ready to impress.