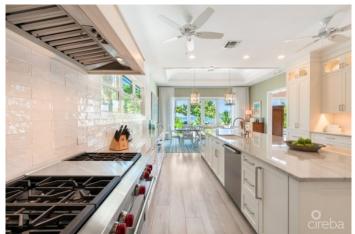

### PROPERTY DESCRIPTION

Recently renovated, Gypsy Kai now features top-of-the-line fixtures and finishes across four bedrooms and bathrooms. Enter into bright, white living spaces and a sitting room with wall-to-wall glass doors that open to an oceanfront pool deck. The beach chic decor mixes pops of blue and green with island-themed patterns further ensuring you are in the tropics. The new kitchen, with white cabinets and stainless steel appliances, allows people to gather and enjoy each other's company while peeking out to the Caribbean Sea through lush sea grape trees surrounding the pool. Outside, there is ample seating for everyone to find a spot in the sun around the pool, on the beach, or a hammock under the palms. Pristine white sand will invite you to snorkel and swim in the warm, reef-protected, turquoise waters. Gypsy can easily be used as a family home or destination rental and offers privacy along the north coast amongst the elevated tropical landscaping. Just minutes from the newly remodeled Rum Point, Solis restaurant, and Kaibo Yacht Club in Cayman Kai, Gypsy Kai is ready to impress.