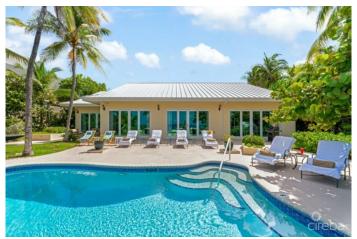

### PROPERTY DESCRIPTION

Recently renovated, Gypsy Kai now features top-of-the-line fixtures and finishes across four bedrooms and bathrooms. Enter into bright, white living spaces and a sitting room with wall-to-wall glass doors that open to an oceanfront pool deck. The beach chic decor mixes pops of blue and green with island-themed patterns further ensuring you are in the tropics. The new kitchen, with white cabinets and stainless steel appliances, allows people to gather and enjoy each other's company while peeking out to the Caribbean Sea through lush sea grape trees surrounding the pool. Outside, there is ample seating for everyone to find a spot in the sun around the pool, on the beach, or a hammock under the palms. Pristine white sand will invite you to snorkel and swim in the warm, reef-protected, turquoise waters. Gypsy can easily be used as a family home or destination rental and offers privacy along the north coast amongst the elevated tropical landscaping. Just minutes from the newly remodeled Rum Point, Solis restaurant, and Kaibo Yacht Club in Cayman Kai, Gypsy Kai is ready to impress.