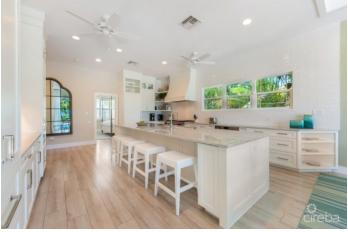

### PROPERTY DESCRIPTION

Recently renovated, Gypsy Kai now features top-of-the-line fixtures and finishes across four bedrooms and bathrooms. Enter into bright, white living spaces and a sitting room with wall-to-wall glass doors that open to an oceanfront pool deck. The beach chic decor mixes pops of blue and green with island-themed patterns further ensuring you are in the tropics. The new kitchen, with white cabinets and stainless steel appliances, allows people to gather and enjoy each other's company while peeking out to the Caribbean Sea through lush sea grape trees surrounding the pool. Outside, there is ample seating for everyone to find a spot in the sun around the pool, on the beach, or a hammock under the palms. Pristine white sand will invite you to snorkel and swim in the warm, reef-protected, turquoise waters. Gypsy can easily be used as a family home or destination rental and offers privacy along the north coast amongst the elevated tropical landscaping. Just minutes from the newly remodeled Rum Point, Solis restaurant, and Kaibo Yacht Club in Cayman Kai, Gypsy Kai is ready to impress.