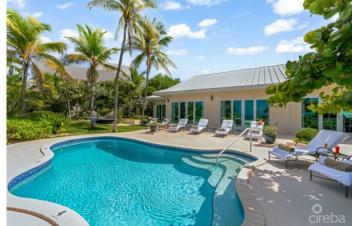

### PROPERTY DESCRIPTION

Recently renovated, Gypsy Kai now features top-of-the-line fixtures and finishes across four bedrooms and bathrooms. Enter into bright, white living spaces and a sitting room with wall-to-wall glass doors that open to an oceanfront pool deck. The beach chic decor mixes pops of blue and green with island-themed patterns further ensuring you are in the tropics. The new kitchen, with white cabinets and stainless steel appliances, allows people to gather and enjoy each other's company while peeking out to the Caribbean Sea through lush sea grape trees surrounding the pool. Outside, there is ample seating for everyone to find a spot in the sun around the pool, on the beach, or a hammock under the palms. Pristine white sand will invite you to snorkel and swim in the warm, reef-protected, turquoise waters. Gypsy can easily be used as a family home or destination rental and offers privacy along the north coast amongst the elevated tropical landscaping. Just minutes from the newly remodeled Rum Point, Solis restaurant, and Kaibo Yacht Club in Cayman Kai, Gypsy Kai is ready to impress.