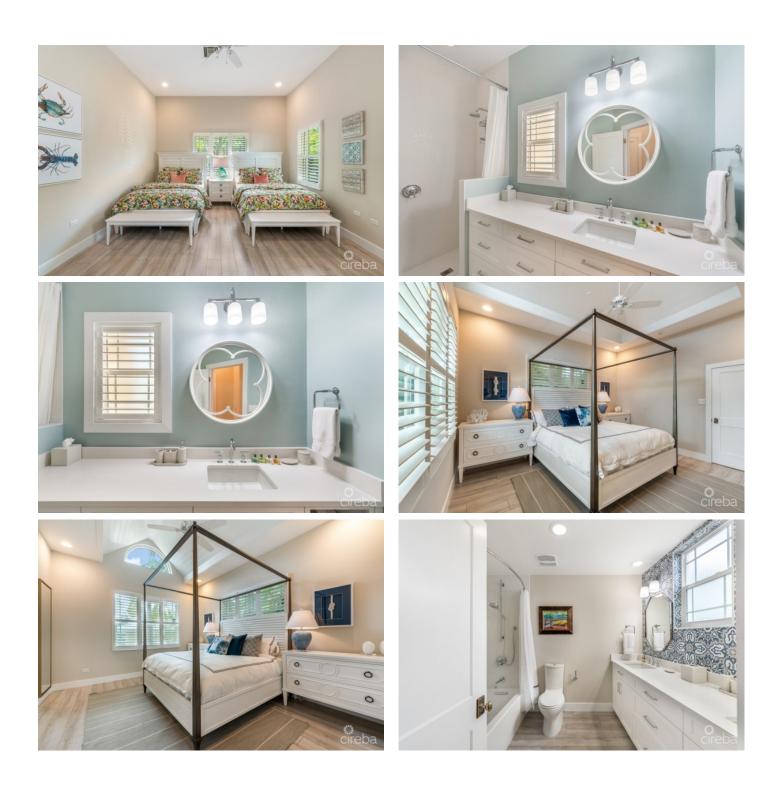

### PROPERTY DESCRIPTION

Recently renovated, Gypsy Kai now features top-of-the-line fixtures and finishes across four bedrooms and bathrooms. Enter into bright, white living spaces and a sitting room with wall-to-wall glass doors that open to an oceanfront pool deck. The beach chic decor mixes pops of blue and green with island-themed patterns further ensuring you are in the tropics. The new kitchen, with white cabinets and stainless steel appliances, allows people to gather and enjoy each other's company while peeking out to the Caribbean Sea through lush sea grape trees surrounding the pool. Outside, there is ample seating for everyone to find a spot in the sun around the pool, on the beach, or a hammock under the palms. Pristine white sand will invite you to snorkel and swim in the warm, reef-protected, turquoise waters. Gypsy can easily be used as a family home or destination rental and offers privacy along the north coast amongst the elevated tropical landscaping. Just minutes from the newly remodeled Rum Point, Solis restaurant, and Kaibo Yacht Club in Cayman Kai, Gypsy Kai is ready to impress.