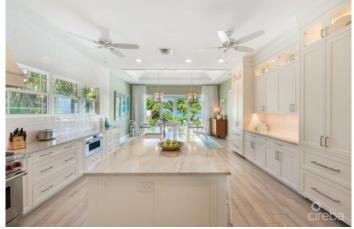

### PROPERTY DESCRIPTION

Recently renovated, Gypsy Kai now features top-of-the-line fixtures and finishes across four bedrooms and bathrooms. Enter into bright, white living spaces and a sitting room with wall-to-wall glass doors that open to an oceanfront pool deck. The beach chic decor mixes pops of blue and green with island-themed patterns further ensuring you are in the tropics. The new kitchen, with white cabinets and stainless steel appliances, allows people to gather and enjoy each other's company while peeking out to the Caribbean Sea through lush sea grape trees surrounding the pool. Outside, there is ample seating for everyone to find a spot in the sun around the pool, on the beach, or a hammock under the palms. Pristine white sand will invite you to snorkel and swim in the warm, reef-protected, turquoise waters. Gypsy can easily be used as a family home or destination rental and offers privacy along the north coast amongst the elevated tropical landscaping. Just minutes from the newly remodeled Rum Point, Solis restaurant, and Kaibo Yacht Club in Cayman Kai, Gypsy Kai is ready to impress.