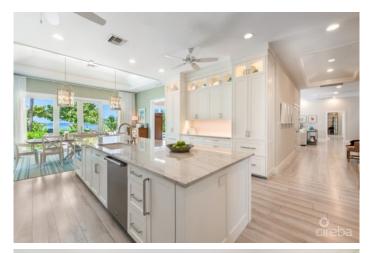

### PROPERTY DESCRIPTION

Recently renovated, Gypsy Kai now features top-of-the-line fixtures and finishes across four bedrooms and bathrooms. Enter into bright, white living spaces and a sitting room with wall-to-wall glass doors that open to an oceanfront pool deck. The beach chic decor mixes pops of blue and green with island-themed patterns further ensuring you are in the tropics. The new kitchen, with white cabinets and stainless steel appliances, allows people to gather and enjoy each other's company while peeking out to the Caribbean Sea through lush sea grape trees surrounding the pool. Outside, there is ample seating for everyone to find a spot in the sun around the pool, on the beach, or a hammock under the palms. Pristine white sand will invite you to snorkel and swim in the warm, reef-protected, turquoise waters. Gypsy can easily be used as a family home or destination rental and offers privacy along the north coast amongst the elevated tropical landscaping. Just minutes from the newly remodeled Rum Point, Solis restaurant, and Kaibo Yacht Club in Cayman Kai, Gypsy Kai is ready to impress.