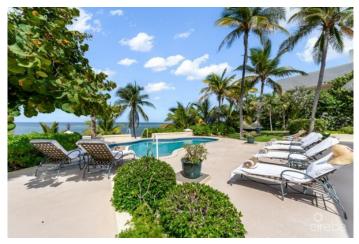

### PROPERTY DESCRIPTION

Recently renovated, Gypsy Kai now features top-of-the-line fixtures and finishes across four bedrooms and bathrooms. Enter into bright, white living spaces and a sitting room with wall-to-wall glass doors that open to an oceanfront pool deck. The beach chic decor mixes pops of blue and green with island-themed patterns further ensuring you are in the tropics. The new kitchen, with white cabinets and stainless steel appliances, allows people to gather and enjoy each other's company while peeking out to the Caribbean Sea through lush sea grape trees surrounding the pool. Outside, there is ample seating for everyone to find a spot in the sun around the pool, on the beach, or a hammock under the palms. Pristine white sand will invite you to snorkel and swim in the warm, reef-protected, turquoise waters. Gypsy can easily be used as a family home or destination rental and offers privacy along the north coast amongst the elevated tropical landscaping. Just minutes from the newly remodeled Rum Point, Solis restaurant, and Kaibo Yacht Club in Cayman Kai, Gypsy Kai is ready to impress.