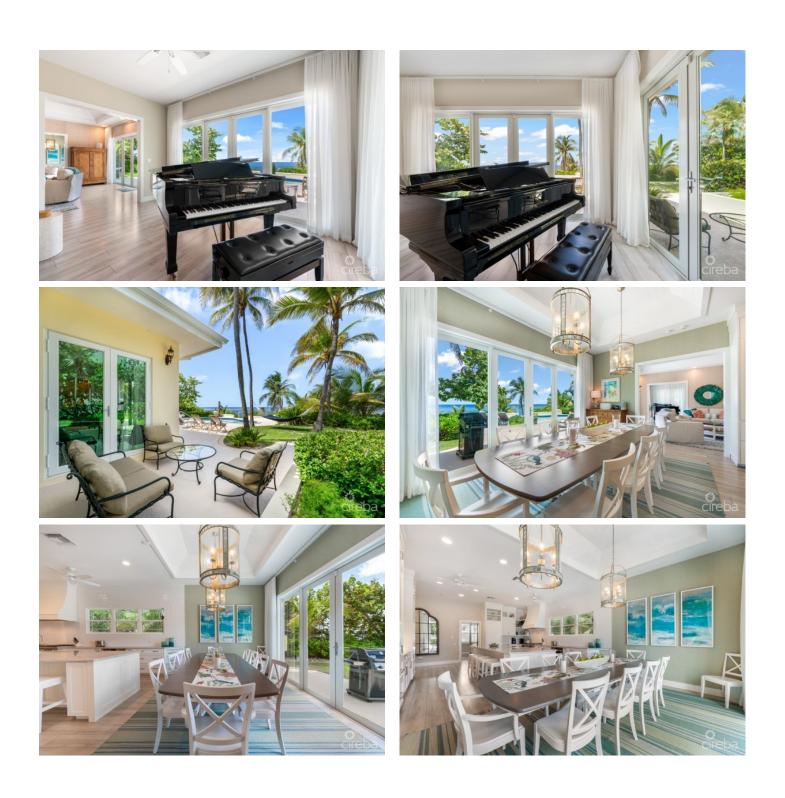

### PROPERTY DESCRIPTION

Recently renovated, Gypsy Kai now features top-of-the-line fixtures and finishes across four bedrooms and bathrooms. Enter into bright, white living spaces and a sitting room with wall-to-wall glass doors that open to an oceanfront pool deck. The beach chic decor mixes pops of blue and green with island-themed patterns further ensuring you are in the tropics. The new kitchen, with white cabinets and stainless steel appliances, allows people to gather and enjoy each other's company while peeking out to the Caribbean Sea through lush sea grape trees surrounding the pool. Outside, there is ample seating for everyone to find a spot in the sun around the pool, on the beach, or a hammock under the palms. Pristine white sand will invite you to snorkel and swim in the warm, reef-protected, turquoise waters. Gypsy can easily be used as a family home or destination rental and offers privacy along the north coast amongst the elevated tropical landscaping. Just minutes from the newly remodeled Rum Point, Solis restaurant, and Kaibo Yacht Club in Cayman Kai, Gypsy Kai is ready to impress.