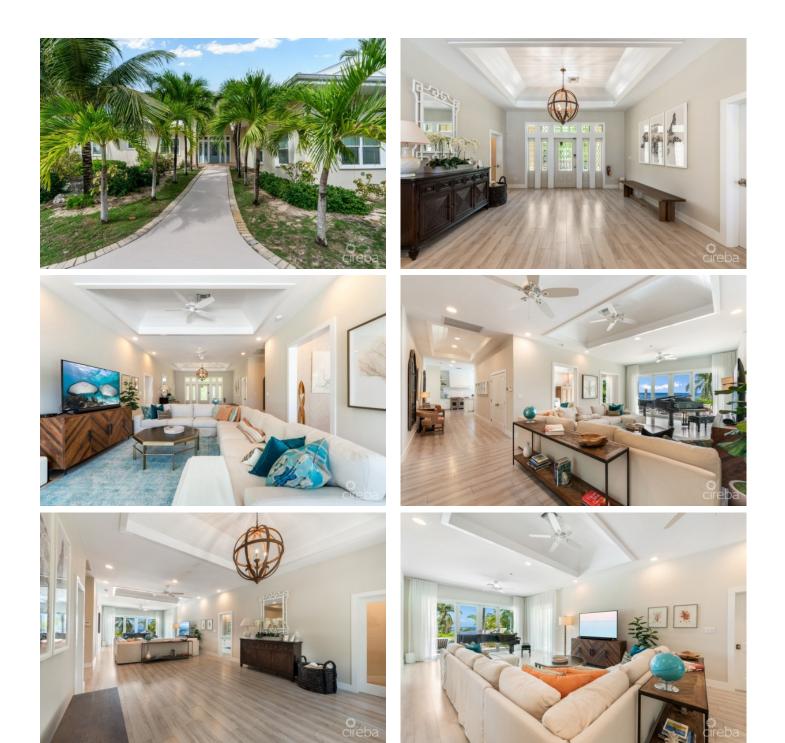

### PROPERTY DESCRIPTION

Recently renovated, Gypsy Kai now features top-of-the-line fixtures and finishes across four bedrooms and bathrooms. Enter into bright, white living spaces and a sitting room with wall-to-wall glass doors that open to an oceanfront pool deck. The beach chic decor mixes pops of blue and green with island-themed patterns further ensuring you are in the tropics. The new kitchen, with white cabinets and stainless steel appliances, allows people to gather and enjoy each other's company while peeking out to the Caribbean Sea through lush sea grape trees surrounding the pool. Outside, there is ample seating for everyone to find a spot in the sun around the pool, on the beach, or a hammock under the palms. Pristine white sand will invite you to snorkel and swim in the warm, reef-protected, turquoise waters. Gypsy can easily be used as a family home or destination rental and offers privacy along the north coast amongst the elevated tropical landscaping. Just minutes from the newly remodeled Rum Point, Solis restaurant, and Kaibo Yacht Club in Cayman Kai, Gypsy Kai is ready to impress.