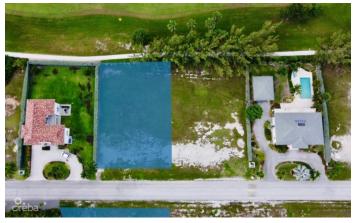

## PROPERTY DESCRIPTION

Build your dream home on this incredible 0.42 acre Crystal Harbour House lot. This parcel looks out onto the canal waterways adjacent the North Sound Golf Course. With a dock already in place, hop on your boat to enjoy adventures in the North Sound. This gorgeous lot is level with underground utilities and protective covenants. Crystal Harbour is a highly sought-after gated family neighbourhood in the heart of the Seven Mile Beach Corridor, minutes away from all the action.

## PROPERTY FEATURES

Views Canal Front, Golf View

Block 17A Parcel 23

Zoning Low Density residential

Sea Frontage 131
Road Frontage 100
Soil Marl