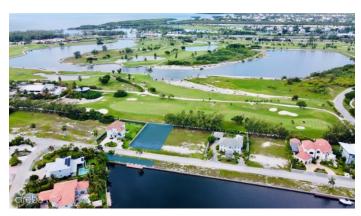

## PROPERTY DESCRIPTION

Build your dream home on this incredible 0.42 acre Crystal Harbour House lot. This parcel looks out onto the canal waterways adjacent the North Sound Golf Course. With a dock already in place, hop on your boat to enjoy adventures in the North Sound. This gorgeous lot is level with underground utilities and protective covenants. Crystal Harbour is a highly sought-after gated family neighbourhood in the heart of the Seven Mile Beach Corridor, minutes away from all the action.

## PROPERTY FEATURES

Views Canal Front, Golf View

Block 17A Parcel 23

Zoning Low Density residential

Sea Frontage 131
Road Frontage 100
Soil Marl