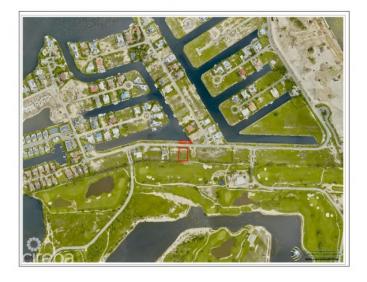

# CRYSTAL HARBOUR CANAL FRONT GOLF VIEW LOT WITH DOCK

Seven Mile Corridor, Cayman Islands

## PROPERTY DESCRIPTION

Build your dream home on this incredible 0.42 acre Crystal Harbour House lot. This parcel looks out onto the canal waterways adjacent the North Sound Golf Course. With a dock already in place, hop on your boat to enjoy adventures in the North Sound. This gorgeous lot is level with underground utilities and protective covenants. Crystal Harbour is a highly sought-after gated family neighbourhood in the heart of the Seven Mile Beach Corridor, minutes away from all the action.

## PROPERTY FEATURES

Views Canal Front, Golf View

Block 17A Parcel 23

Zoning Low Density residential

Sea Frontage 131
Road Frontage 100
Soil Marl