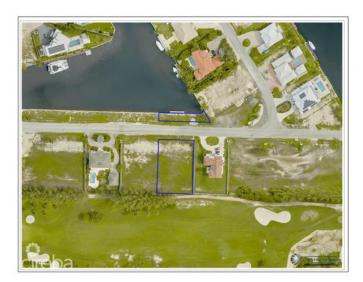

## PROPERTY DESCRIPTION

Build your dream home on this incredible 0.42 acre Crystal Harbour House lot. This parcel looks out onto the canal waterways adjacent the North Sound Golf Course. With a dock already in place, hop on your boat to enjoy adventures in the North Sound. This gorgeous lot is level with underground utilities and protective covenants. Crystal Harbour is a highly sought-after gated family neighbourhood in the heart of the Seven Mile Beach Corridor, minutes away from all the action.

## PROPERTY FEATURES

Views Canal Front, Golf View

Block 17A Parcel 23

Zoning Low Density residential

Sea Frontage 131
Road Frontage 100
Soil Marl