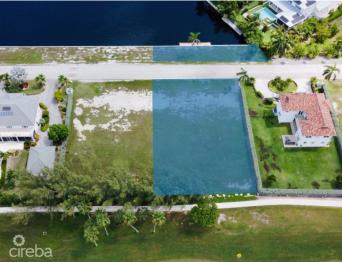

## PROPERTY DESCRIPTION

Build your dream home on this incredible 0.42 acre Crystal Harbour House lot. This parcel looks out onto the canal waterways adjacent the North Sound Golf Course. With a dock already in place, hop on your boat to enjoy adventures in the North Sound. This gorgeous lot is level with underground utilities and protective covenants. Crystal Harbour is a highly sought-after gated family neighbourhood in the heart of the Seven Mile Beach Corridor, minutes away from all the action.

## PROPERTY FEATURES

Views Canal Front, Golf View

Block 17A Parcel 23

Zoning Low Density residential

Sea Frontage 131
Road Frontage 100
Soil Marl