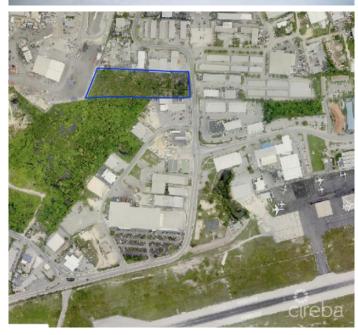

# FAIRMILE WAREHOUSE UNIT D7 WITH ELECTRIC SHUTTERS 1250 SQ FT

Dorcy Drive, George Town, Cayman Islands

## PROPERTY DESCRIPTION

There is a rare opportunity to purchase a brand new warehouse unit located in the heart of Industrial Park, on Dorcy Drive, in close proximity to the airport. The warehouse, unit D7, is an end unit on the right-hand side of the Fairmile Warehouses. The units are currently under construction and have a completion date of Fall 2023. At approximately 1,250 square feet, the unit has fire-rated dividing walls and is fitted with lifesafety fire alarms, smoke detectors and a sprinkler system. These ensure the safety of all the unit's possessions and belongings at all times. The building structure itself is constructed with steel and concrete and designed to withstand 150mph winds in the event of a hurricane occurring. Similarly, the roof panels are 26 gage galvalume on steel purlins, which guarantees the roof remains strong over long periods and unpredictable events. Distinctly, the front of this unit has an electric shutter system which allows easier access to your unit when moving larger or more fragile items. The unit could have a mezzanine (2nd floor within the unit) installed after construction is completed, which would allow you to optimize vertical space and make your unit customizable. The unit is fitted with a restroom with a toilet, sink and extract fan. This storage space is in a fantastic location with its close proximity to the airport and surrounding businesses. Due to the new exciting extension plan for Owen Roberts International Airport, as well as the new by-pass leading from Camana Bay to the airport, this storage space will not only be simpler to access in terms of its location but will also become a sought-after asset. Storage is a very worthwhile investment, on an island as small as Grand Cayman. How do you want to live your life?