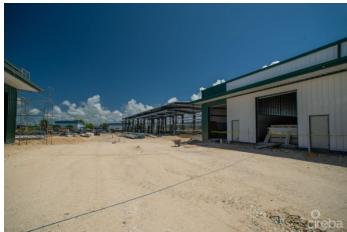

## PROPERTY DESCRIPTION

There is a rare opportunity to purchase a brand new warehouse unit located in the heart of Industrial Park, on Dorcy Drive, in close proximity to the airport. The warehouse, unit D7, is an end unit on the right-hand side of the Fairmile Warehouses. The units are currently under construction and have a completion date of Fall 2023. At approximately 1,250 square feet, the unit has fire-rated dividing walls and is fitted with lifesafety fire alarms, smoke detectors and a sprinkler system. These ensure the safety of all the unit's possessions and belongings at all times. The building structure itself is constructed with steel and concrete and designed to withstand 150mph winds in the event of a hurricane occurring. Similarly, the roof panels are 26 gage galvalume on steel purlins, which guarantees the roof remains strong over long periods and unpredictable events. Distinctly, the front of this unit has an electric shutter system which allows easier access to your unit when moving larger or more fragile items. The unit could have a mezzanine (2nd floor within the unit) installed after construction is completed, which would allow you to optimize vertical space and make your unit customizable. The unit is fitted with a restroom with a toilet, sink and extract fan. This storage space is in a fantastic location with its close proximity to the airport and surrounding businesses. Due to the new exciting extension plan for Owen Roberts International Airport, as well as the new by-pass leading from Camana Bay to the airport, this storage space will not only be simpler to access in terms of its location but will also become a sought-after asset. Storage is a very worthwhile investment, on an island as small as Grand Cayman. How do you want to live your life?