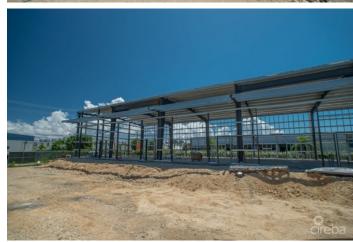

## PROPERTY DESCRIPTION

There is a rare opportunity to purchase a brand new warehouse unit located in the heart of Industrial Park, on Dorcy Drive, in close proximity to the airport. The warehouse, unit D7, is an end unit on the right-hand side of the Fairmile Warehouses. The units are currently under construction and have a completion date of Fall 2023. At approximately 1,250 square feet, the unit has fire-rated dividing walls and is fitted with lifesafety fire alarms, smoke detectors and a sprinkler system. These ensure the safety of all the unit's possessions and belongings at all times. The building structure itself is constructed with steel and concrete and designed to withstand 150mph winds in the event of a hurricane occurring. Similarly, the roof panels are 26 gage galvalume on steel purlins, which guarantees the roof remains strong over long periods and unpredictable events. Distinctly, the front of this unit has an electric shutter system which allows easier access to your unit when moving larger or more fragile items. The unit could have a mezzanine (2nd floor within the unit) installed after construction is completed, which would allow you to optimize vertical space and make your unit customizable. The unit is fitted with a restroom with a toilet, sink and extract fan. This storage space is in a fantastic location with its close proximity to the airport and surrounding businesses. Due to the new exciting extension plan for Owen Roberts International Airport, as well as the new by-pass leading from Camana Bay to the airport, this storage space will not only be simpler to access in terms of its location but will also become a sought-after asset. Storage is a very worthwhile investment, on an island as small as Grand Cayman. How do you want to live your life?