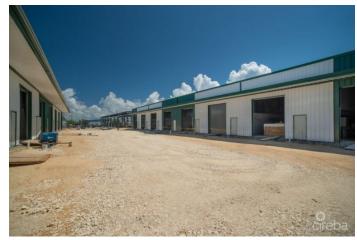

## PROPERTY DESCRIPTION

There is a rare opportunity to purchase a brand new warehouse unit located in the heart of Industrial Park, on Dorcy Drive, in close proximity to the airport. The warehouse, unit D7, is an end unit on the right-hand side of the Fairmile Warehouses. The units are currently under construction and have a completion date of Fall 2023. At approximately 1,250 square feet, the unit has fire-rated dividing walls and is fitted with lifesafety fire alarms, smoke detectors and a sprinkler system. These ensure the safety of all the unit's possessions and belongings at all times. The building structure itself is constructed with steel and concrete and designed to withstand 150mph winds in the event of a hurricane occurring. Similarly, the roof panels are 26 gage galvalume on steel purlins, which guarantees the roof remains strong over long periods and unpredictable events. Distinctly, the front of this unit has an electric shutter system which allows easier access to your unit when moving larger or more fragile items. The unit could have a mezzanine (2nd floor within the unit) installed after construction is completed, which would allow you to optimize vertical space and make your unit customizable. The unit is fitted with a restroom with a toilet, sink and extract fan. This storage space is in a fantastic location with its close proximity to the airport and surrounding businesses. Due to the new exciting extension plan for Owen Roberts International Airport, as well as the new by-pass leading from Camana Bay to the airport, this storage space will not only be simpler to access in terms of its location but will also become a sought-after asset. Storage is a very worthwhile investment, on an island as small as Grand Cayman. How do you want to live your life?