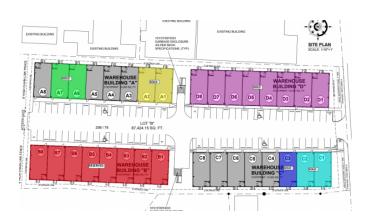

## PROPERTY DESCRIPTION

There is a rare opportunity to purchase a brand new warehouse unit located in the heart of Industrial Park, on Dorcy Drive, in close proximity to the airport. The warehouse, unit D7, is an end unit on the right-hand side of the Fairmile Warehouses. The units are currently under construction and have a completion date of Fall 2023. At approximately 1,250 square feet, the unit has fire-rated dividing walls and is fitted with lifesafety fire alarms, smoke detectors and a sprinkler system. These ensure the safety of all the unit's possessions and belongings at all times. The building structure itself is constructed with steel and concrete and designed to withstand 150mph winds in the event of a hurricane occurring. Similarly, the roof panels are 26 gage galvalume on steel purlins, which guarantees the roof remains strong over long periods and unpredictable events. Distinctly, the front of this unit has an electric shutter system which allows easier access to your unit when moving larger or more fragile items. The unit could have a mezzanine (2nd floor within the unit) installed after construction is completed, which would allow you to optimize vertical space and make your unit customizable. The unit is fitted with a restroom with a toilet, sink and extract fan. This storage space is in a fantastic location with its close proximity to the airport and surrounding businesses. Due to the new exciting extension plan for Owen Roberts International Airport, as well as the new by-pass leading from Camana Bay to the airport, this storage space will not only be simpler to access in terms of its location but will also become a sought-after asset. Storage is a very worthwhile investment, on an island as small as Grand Cayman. How do you want to live your life?

## PROPERTY FEATURES

ViewsInlandBlock20BParcel78D7AFoundationSlab

Zoning Commercial