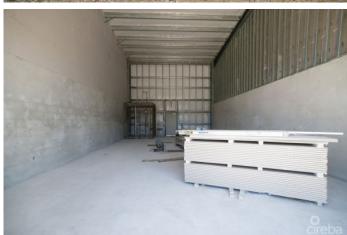

## PROPERTY DESCRIPTION

There is a rare opportunity to purchase a brand new warehouse unit located in the heart of Industrial Park, on Dorcy Drive, in close proximity to the airport. The warehouse, unit D7, is an end unit on the right-hand side of the Fairmile Warehouses. The units are currently under construction and have a completion date of Fall 2023. At approximately 1,250 square feet, the unit has fire-rated dividing walls and is fitted with lifesafety fire alarms, smoke detectors and a sprinkler system. These ensure the safety of all the unit's possessions and belongings at all times. The building structure itself is constructed with steel and concrete and designed to withstand 150mph winds in the event of a hurricane occurring. Similarly, the roof panels are 26 gage galvalume on steel purlins, which guarantees the roof remains strong over long periods and unpredictable events. Distinctly, the front of this unit has an electric shutter system which allows easier access to your unit when moving larger or more fragile items. The unit could have a mezzanine (2nd floor within the unit) installed after construction is completed, which would allow you to optimize vertical space and make your unit customizable. The unit is fitted with a restroom with a toilet, sink and extract fan. This storage space is in a fantastic location with its close proximity to the airport and surrounding businesses. Due to the new exciting extension plan for Owen Roberts International Airport, as well as the new by-pass leading from Camana Bay to the airport, this storage space will not only be simpler to access in terms of its location but will also become a sought-after asset. Storage is a very worthwhile investment, on an island as small as Grand Cayman. How do you want to live your life?