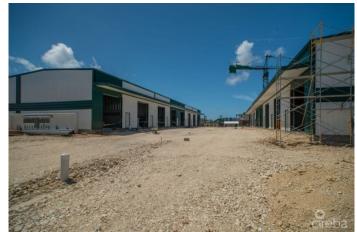

## PROPERTY DESCRIPTION

There is a rare opportunity to purchase a brand new warehouse unit located in the heart of Industrial Park, on Dorcy Drive, in close proximity to the airport. The warehouse, unit D7, is an end unit on the right-hand side of the Fairmile Warehouses. The units are currently under construction and have a completion date of Fall 2023. At approximately 1,250 square feet, the unit has fire-rated dividing walls and is fitted with lifesafety fire alarms, smoke detectors and a sprinkler system. These ensure the safety of all the unit's possessions and belongings at all times. The building structure itself is constructed with steel and concrete and designed to withstand 150mph winds in the event of a hurricane occurring. Similarly, the roof panels are 26 gage galvalume on steel purlins, which guarantees the roof remains strong over long periods and unpredictable events. Distinctly, the front of this unit has an electric shutter system which allows easier access to your unit when moving larger or more fragile items. The unit could have a mezzanine (2nd floor within the unit) installed after construction is completed, which would allow you to optimize vertical space and make your unit customizable. The unit is fitted with a restroom with a toilet, sink and extract fan. This storage space is in a fantastic location with its close proximity to the airport and surrounding businesses. Due to the new exciting extension plan for Owen Roberts International Airport, as well as the new by-pass leading from Camana Bay to the airport, this storage space will not only be simpler to access in terms of its location but will also become a sought-after asset. Storage is a very worthwhile investment, on an island as small as Grand Cayman. How do you want to live your life?